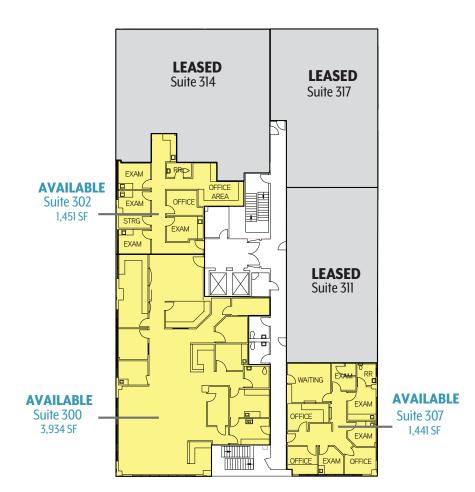

## LAKE MEAD MEDICAL ARTS PAVILION

1815 EAST LAKE MEAD BOULEVARD, LAS VEGAS, NV 89030

THIRD FLOOR