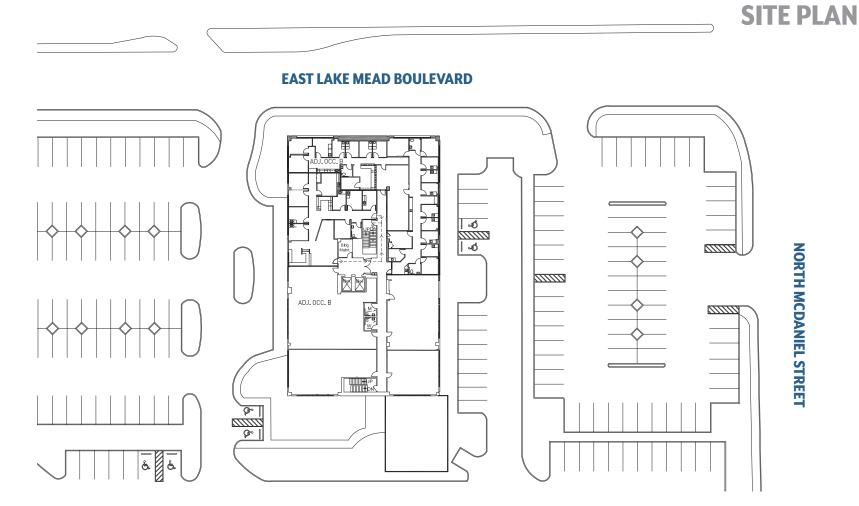

on the North Vista Hospital campus fronting Lake Mead Boulevard, with access to the I-95 and I-15 freeways. The property offers unobstructed visibility and ease of access for both patients and employees of medical and office users.

#### **PROPERTY HIGHLIGHTS**

- Turn-key Tenant Improvements
- North Vista on-campus MOB
- Medical & Office Suites from 1,000-14,000SF
- Access to I-15 & I-95 Freeways
- Located in North Las Vegas Medical District



#### ALEXIA CROWLEY, CCIM, LEED GA +1 702 836 3778 alexia.crowley@colliers.com

**STACY SCHEER, CCIM** +1 702 836 3762 stacy.scheer@colliers.com 3960 Howard Hughes Parkway, Suite 150 Las Vegas, NV 89169 T +1 702 735 5700 www.colliers.com/lasvegas



# LAKE MEAD MEDICAL ARTS PAVILION

1815 EAST LAKE MEAD BOULEVARD, LAS VEGAS, NV 89030

# welltower



#### ALEXIA CROWLEY, CCIM, LEED GA +1 702 836 3778 alexia.crowley@colliers.com

**STACY SCHEER, CCIM** +1 702 836 3762 stacy.scheer@colliers.com 3960 Howard Hughes Parkway, Suite 150 Las Vegas, NV 89169 T +1 702 735 5700 www.colliers.com/lasvegas



FOR LEASE > NORTH VISTA HOSPITAL CAMPUS (\$1.25/SF NNN)

## LAKE MEAD MEDICAL ARTS PAVILION

1815 EAST LAKE MEAD BOULEVARD, LAS VEGAS, NV 89030

**FIRST FLOOR** 



#### ALEXIA CROWLEY, CCIM, LEED GA +1 702 836 3778 alexia.crowley@colliers.com

**STACY SCHEER, CCIM** +1 702 836 3762 stacy.scheer@colliers.com 3960 Howard Hughes Parkway, Suite 150 Las Vegas, NV 89169 T +1 702 735 5700 www.colliers.com/lasvegas



welltower

FOR LEASE > NORTH VISTA HOSPITAL CAMPUS (\$1.25/SF NNN)

## LAKE MEAD MEDICAL ARTS PAVILION

1815 EAST LAKE MEAD BOULEVARD