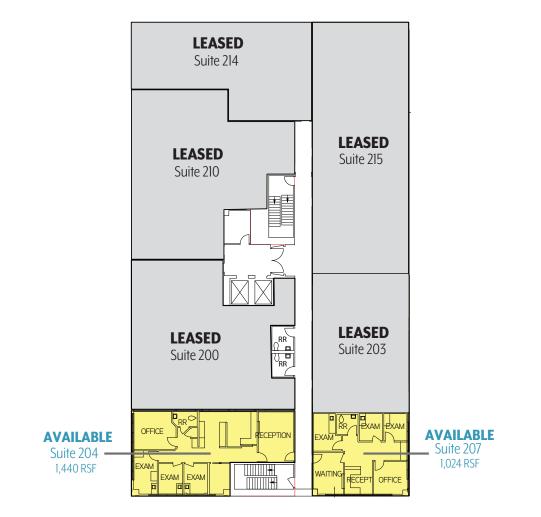

## LAKE MEAD MEDICAL ARTS PAVILION

1815 EAST LAKE MEAD BOULEVARD, LAS VEGAS, NV 89030

SECOND FLOOR