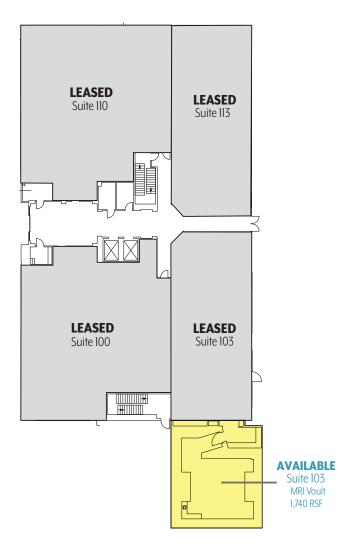

## LAKE MEAD MEDICAL ARTS PAVILION

1815 EAST LAKE MEAD BOULEVARD, LAS VEGAS, NV 89030

**FIRST FLOOR** 