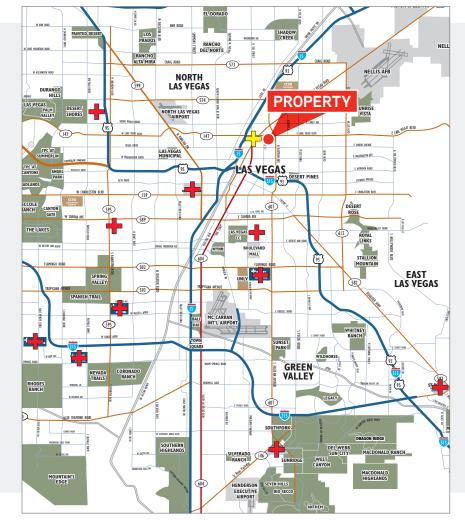

#### **AREA OVERVIEW**

Lake Mead Medical Arts Pavilion is located in the North Las Vegas Medical District, directly on the North Vista Hospital campus fronting Lake Mead Boulevard, with access to the I-95 and I-15 freeways. The property offers unobstructed visibility and ease of access for both patients and employees of medical and office users.

welltower

🚹 North Vista Hospital ੋ EAST LAKE MEAD BOULEVARD PROPERTY