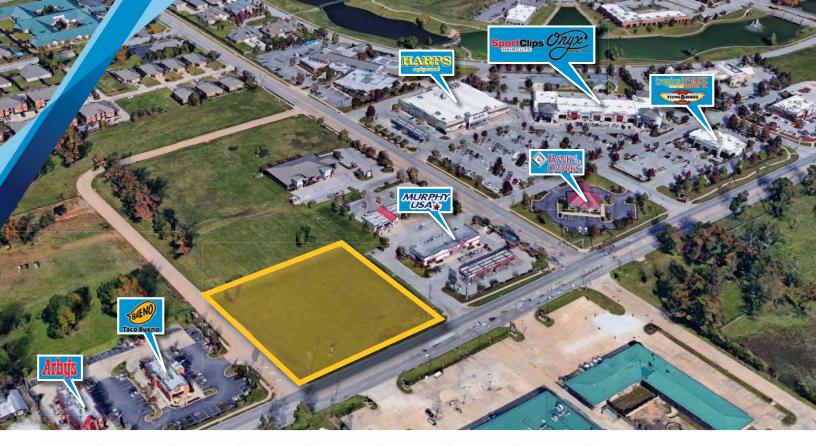

#### 1139 Westside Village Street, Springdale | AR

New retail shopping center for lease located on busy Hwy 412 in Springdale. Surrounded by other major retailers and less than 2 miles from I-49. Building offers 11,500 square feet and end-cap with drive thru available. Delivery scheduled for Q4 2018.

#### FEATURES

)11,500 SF for lease, anchored by regional bank

End cap with drive-thru available

Hwy 412 has 30,000 VPD