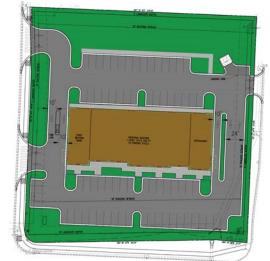

# Space For Lease 11,500 SF

#### 1139 Westside Village Street, Springdale | AR

New retail shopping center for lease located on busy Hwy 412 in Springdale. Surrounded by other major retailers and less than 2 miles from I-49. Building offers 11,500 square feet and end-cap with drive thru available. Delivery scheduled for Q4 2018.

#### FEATURES

)11,500 SF for lease, anchored by regional bank

End cap with drive-thru available

Hwy 412 has 30,000 VPD