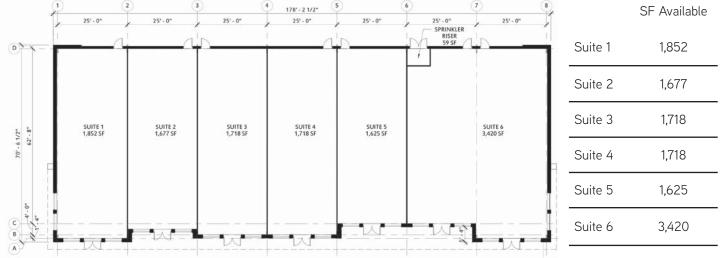

# Space For Lease 11,500 SF

## \$24.00 PSF Inline\$26.00 PSF End-cap

#### FEATURES

)11,500 SF for lease, anchored by regional bank

End cap with drive-thru available

Hwy 412 has 30,000 VPD