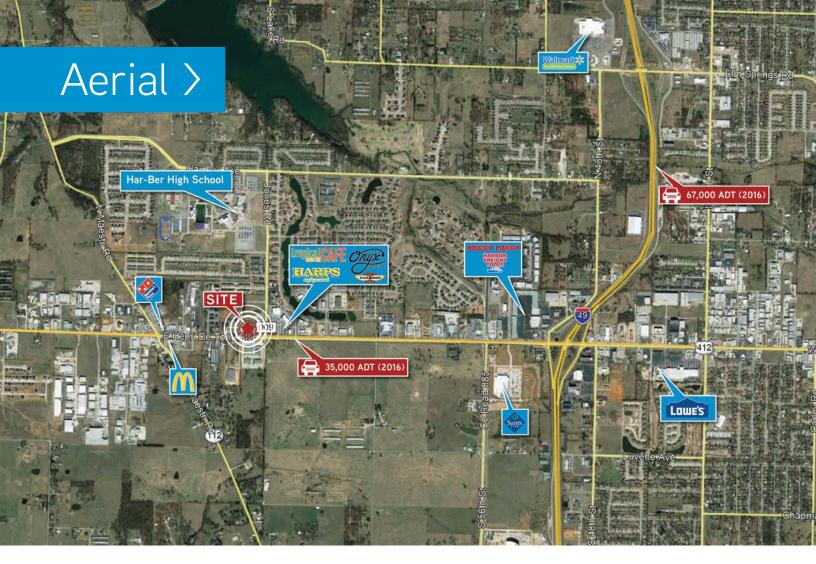

#### 1139 Westside Village Street, Springdale | AR

New retail shopping center for lease located on busy Hwy 412 in Springdale. Surrounded by other major retailers and less than 2 miles from I-49. Building offers 11,500 square feet and end-cap with drive thru available. Delivery scheduled for Q4 2018.

#### FEATURES

)11,500 SF for lease, anchored by regional bank

End cap with drive-thru available

Hwy 412 has 30,000 VPD