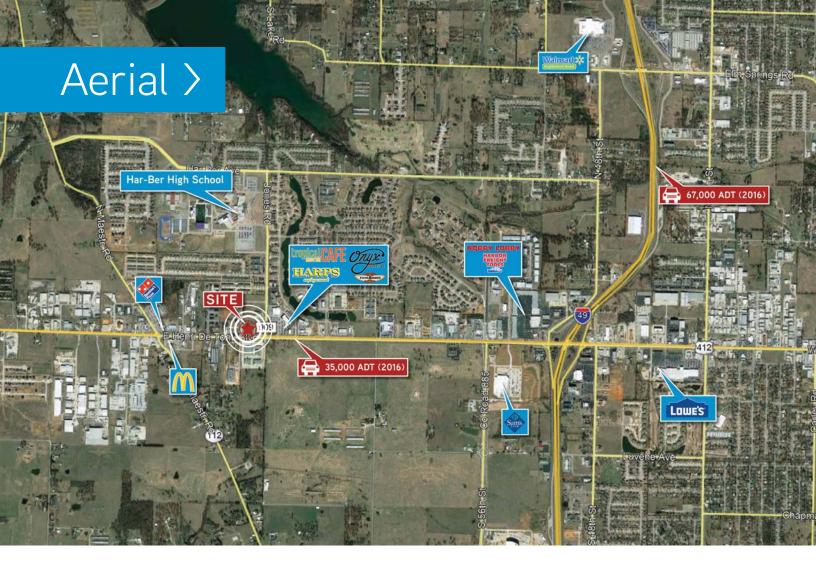

New retail shopping center for lease located on busy Hwy 412 in Springdale. Surrounded by other major retailers and less than 2 miles from I-49. Building offers 11,500 square feet and end-cap with drive-thru available. Delivery scheduled for Q4 2018.

## **FEATURES**

11,500 SF for lease. anchored by regional bank

End cap with drive-thru available

Hwy 412 has 30,000 VPD

\$24.00 PSF Inline \$26.00 PSF End-cap

Contact us:

Principal | Arkansas D: +1 479 845 1505