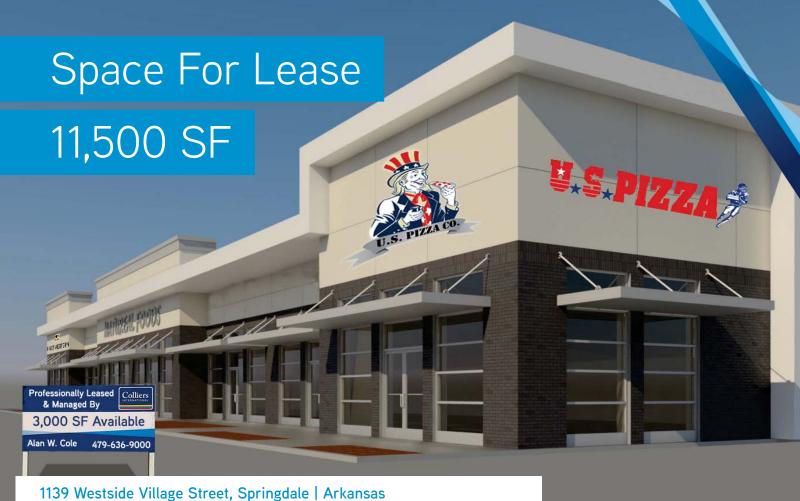

New retail shopping center for lease located on busy Hwy 412 in Springdale. Surrounded by other major retailers and less than 2 miles from I-49. Building offers 11,500 square feet and end-cap with drive-thru available. Delivery scheduled for Q4 2018.

## **FEATURES**

11,500 SF for lease. anchored by regional bank

End cap with drive-thru available

Hwy 412 has 30,000 VPD

\$24.00 PSF Inline \$26.00 PSF End-cap

Contact us:

Principal | Arkansas D: +1 479 845 1505