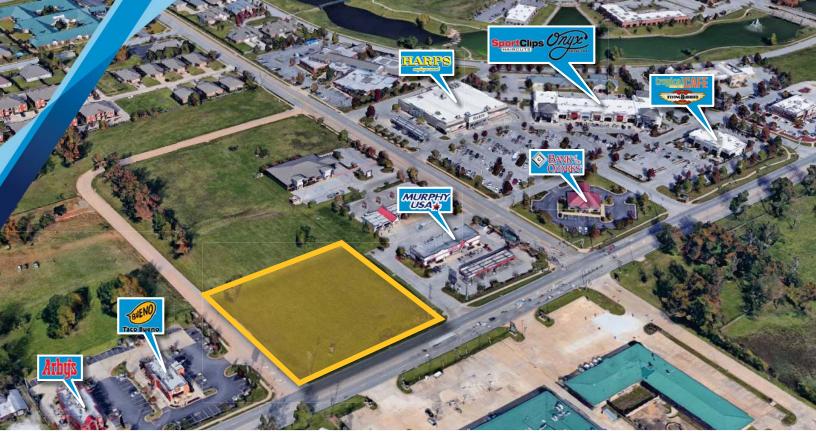

New retail shopping center for lease located on busy Hwy 412 in Springdale. Surrounded by other major retailers and less than 2 miles from I-49. Building offers 11,500 square feet and end-cap with drive-thru available. Delivery scheduled for Q4 2018.

## **FEATURES**

11,500 SF for lease. anchored by regional bank

End cap with drive-thru available

Hwy 412 has 30,000 VPD

\$24.00 PSF Inline \$26.00 PSF End-cap

Contact us:

Principal | Arkansas D: +1 479 845 1505