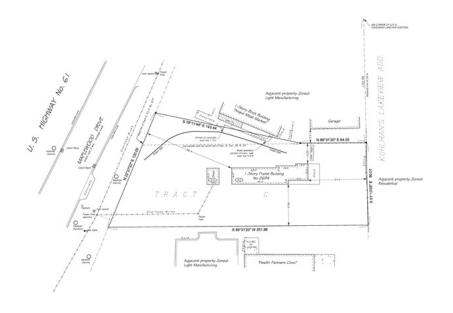

BUILD-TO-SUIT

# 2694 Maplewood Drive



MAPLEWOOD, MN 55109



# FOR LEASE

Possible used car lot

# **CONTACT US**

MIKE BRASS DIRECT 952 837 3054 MOBILE 612 750 4312 mike.brass@colliers.com

COLLIERS INTERNATIONAL 5985 Rice Creek Parkway

Suite 105 Shoreview, MN 55126 www.colliers.com

## FOR LEASE > Built-to-Suit

Address: 2694 Maplewood Drive, Maplewood, MN, 55109

Building Size: TBD

Site Size: Approximately 0.48 acres

Zoning: M-1: Light Industrial & BC: Business Commercial

Traffic Counts: Highway 61: 36,000 vpd

Visibility: From Highway 61

Rental Rates: Negotible

2016 Est. CAM & Taxes:

#### **AREA TENANTS**

> Kline Nissan

> Lexus of Maplewood

> Mercedes Benz of Maplewood

> Walser Used Car Xpress

- > Kline Volvo
- > Maplewood Toyota
- > Lexidan Automotive

#### SITE PLAN





### **CONTACT US**

MIKE BRASS 952 837 3054 direct 612 750 4312 mobile mike.brass@colliers.com

This document/email has been prepared by Colliers International for advertising and general information only. Colliers International makes no guarantees, representations or warranties of any kind, expressed or implied, regarding the information including, but not limited to, warranties of content, accuracy and reliability. Any interested party should undertake their own inquiries as to the accuracy of the information. Colliers International excludes unequivocally all inferred or implied terms, conditions and warranties arising out of this document and excludes all liability for loss and damages arising there from. This publication is the copyrighted property of Colliers International and /or