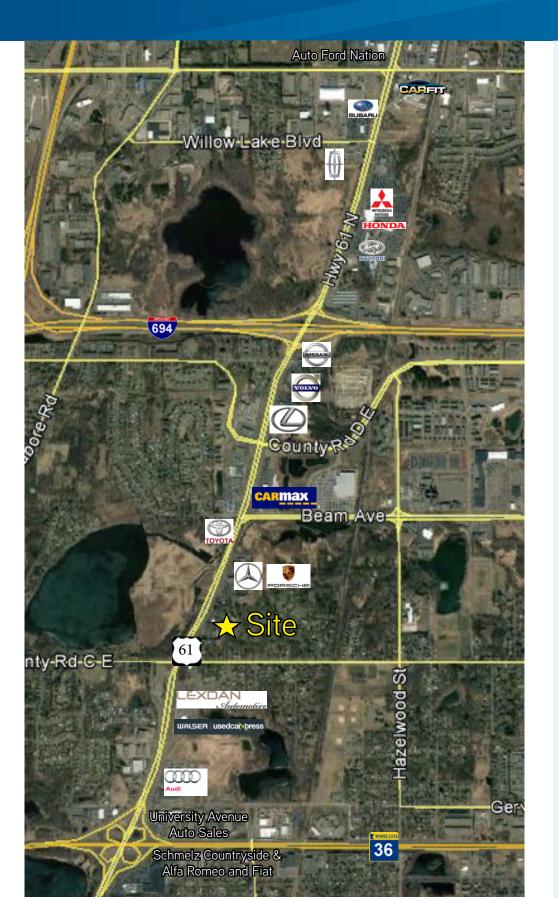

#### **AREA TENANTS**

> Kline Nissan

> Lexus of Maplewood

> Mercedes Benz of Maplewood

> Walser Used Car Xpress

- > Kline Volvo
- > Maplewood Toyota
- > Lexidan Automotive