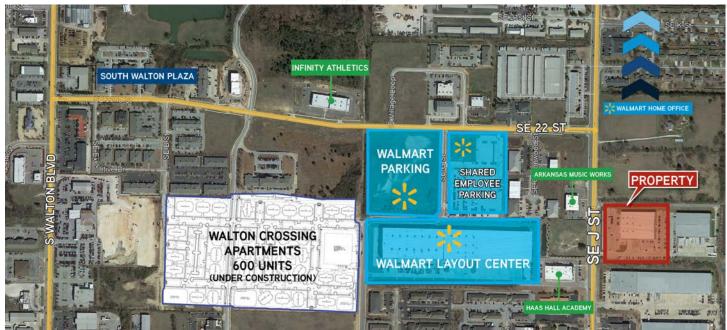

ns and warranties arising out of this document and excludes all liability for loss and damages arising there from. This publication is the copyrighted property of Colliers International and/or its licensor(s). ©2018 All rights reserved.

# **SUBLEASE**

Butch Gurganus Principal & Executive VP D: 479 845 1504 C: 479 644 7266

butch.gurganus@colliers.com

Oksana DeMaris
Brokerage Associate
D: 479 845 1519
C: 479 372 0033
oksana.demaris@colliers.com





4204 S Pinnacle Hills Parkway Suite 102 Rogers, AR 72758 479 636 9000

#### Floor Plan >

- Aluminum wainscoat and wood exterior
- Well-lit parking lot
- Monument signage opportunity
- Offices, conference rooms and kitchen with high-end appliances included
- Updated interior and exterior finishes
- Refrigerated food storage

12,200 SF 00000



Butch Gurganus Principal & Executive VP | Arkansas D: 479 845 1504 C: 479 644 7266 butch.gurganus@colliers.com Oksana DeMaris Brokerage Associate | Arkansas D: 479 845 1519 C: 479 372 0033 oksana.demaris@colliers.com 4204 S Pinnacle Hills Parkway Suite 102 Rogers, AR 72758 479 636 9000 www.colliers.com



## Photos >











Butch Gurganus Principal & Executive VP | Arkansas D: 479 845 1504 C: 479 644 7266 butch.gurganus@colliers.com Oksana DeMaris Brokerage Associate | Arkansas D: 479 845 1519 C: 479 372 0033 oksana.demaris@colliers.com 4204 S Pinnacle Hills Parkway Suite 102 Rogers, AR 72758 479 636 9000 www.colliers.com



#### Macro Aerial >



## Parcel Outline >





Butch Gurganus Principal & Executive VP | Arkansas D: 479 845 1504 C: 479 644 7266 butch.gurganus@colliers.com Ok