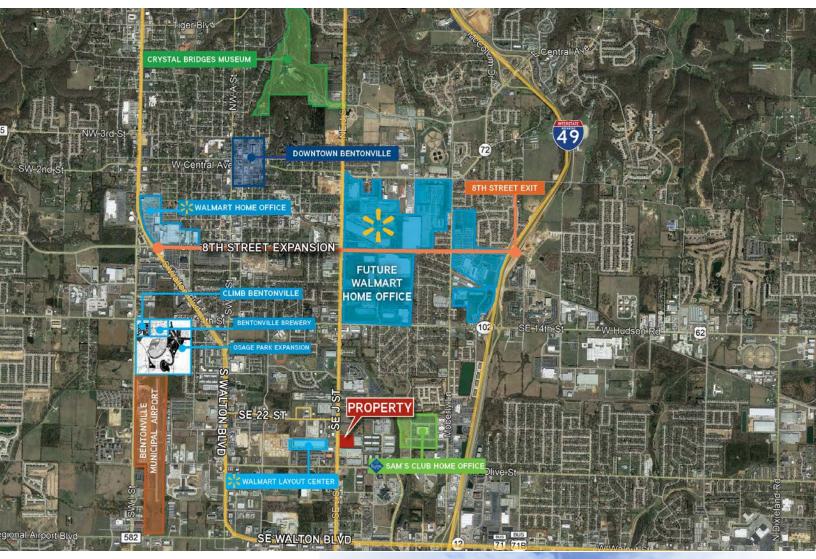

#### Macro Aerial >

2501 SE J Street, Bentonville | AR

AVAILABLE IMMEDIATELY! Very modern office space located on J Street across from new Walmart layout center. Sublease term expires 12/31/2021 and is move-in ready. Less than a 2-minute drive to the future Walmart Home Office and Sam's Club home office. Utilities included.