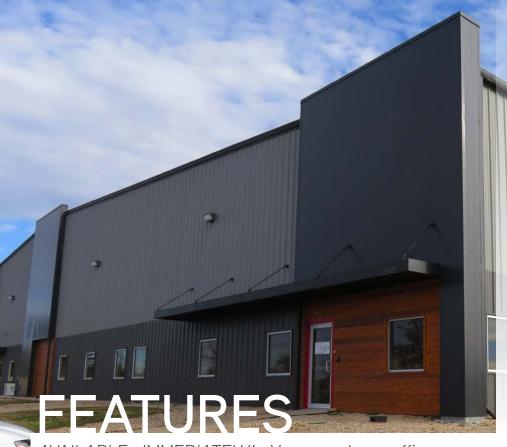

2501 SE J Street, Bentonville | AR

AVAILABLE IMMEDIATELY! Very modern office space located on J Street across from new Walmart layout center. Sublease term expires 12/31/2021 and is move-in ready. Less than a 2-minute drive to the future Walmart Home Office and Sam's Club home office. Utilities included.

#### Floor Plan >

- Aluminum wainscoat and wood exterior
- Well-lit parking lot
- Monument signage opportunity
- Offices, conference rooms and kitchen with high-end appliances included
- Updated interior and exterior finishes
- Refrigerated food storage