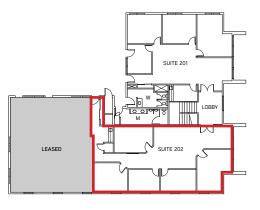

# Suite 201: ±1,469 RSF

- > 4 private offices with windows.
- > Small kitchen and storage closet.
- > Front lobby and rear parking lot access.
- > No elevator service to 2nd floor.

# Suite 202: ±1,776 RSF

- > 4 private offices with exterior windows.
- > 1 conference room.
- > Small kitchenette and storage closet.
- > Front lobby and rear parking lot access.
- > No elevator service to 2nd floor.