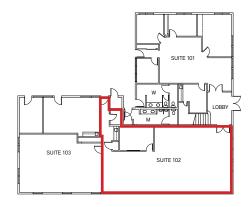

# Suite 102: ±1,710 RSF

- > Mostly open space with extensive window line.
- > Small server room/ office.
- > Kitchenette with small refrigerator
- > Two small storage closets.
- > Currently has tile flooring.
- > Rear parking lot and front lobby access
- > Can be combined with Suite 103 for 3,173 total RSF.

# Suite 103: ±1,463 RSF

- > Mostly open space with exterior windows.
- > Small kitchenette and storage closet.
- > Currently has tile flooring.
- > Rear parking lot entrance.
- > Can be combined with Suite 102 for 3,173 total RSF.