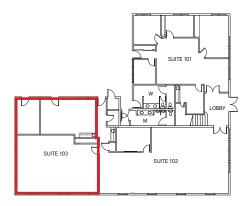

# Suite 103: ±1,463 RSF

- > Mostly open space with exterior windows.
- > Small kitchenette and storage closet.
- > Currently has tile flooring.
- > Rear parking lot entrance.
- > Can be combined with Suite 102 for 3,173 total RSF.