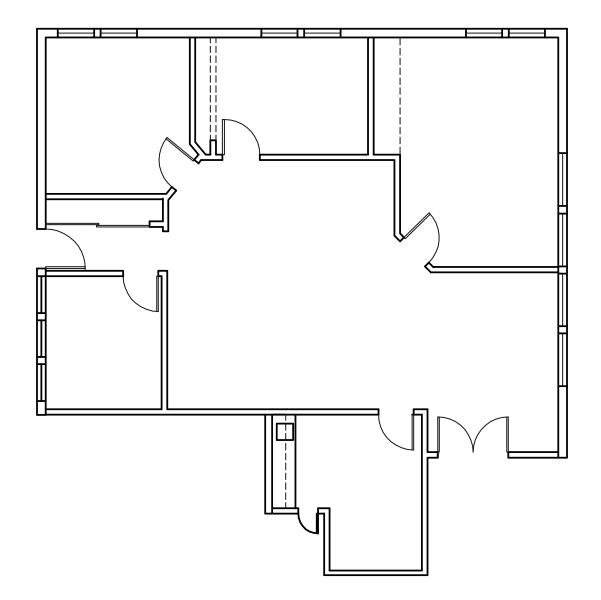

# Suite 101: ±1,449 RSF

- > 4 private offices with windows.
- > Open area
- > Small storage closet
- > Small break area with kitchenette with sink and small refrigerator.
- > Front lobby and rear parking lot access.
- > Faces Hamilton Avenue.