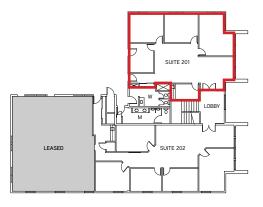

# Suite 201: ±1,469 RSF

- > 4 private offices with windows.
- > Small kitchen and storage closet.
- > Front lobby and rear parking lot access.
- > No elevator service to 2nd floor.