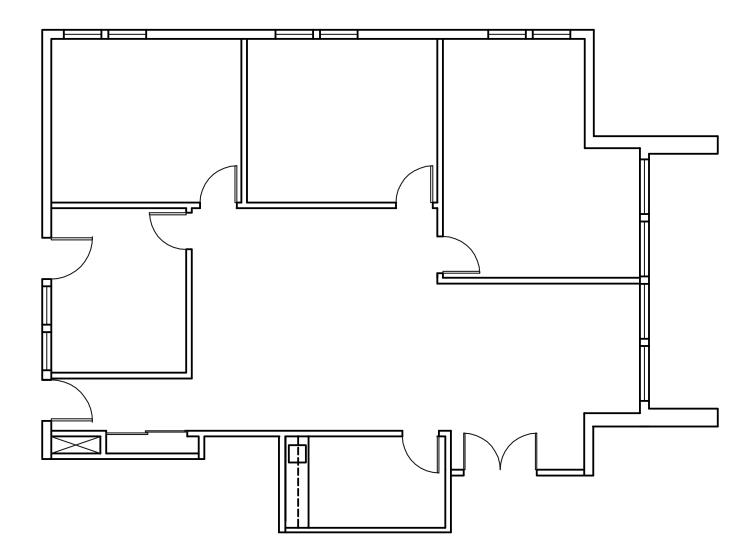

# Suite 101: ±1,449 RSF

- > 4 private offices with windows.
- > Open area
- > Small storage closet
- > Small break area with kitchenette with sink and small refrigerator.
- > Front lobby and rear parking lot access.
- > Faces Hamilton Avenue.