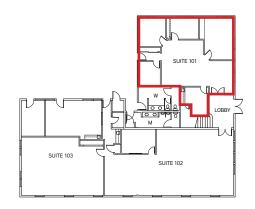

# Suite 101: ±1,449 RSF

- > 4 private offices with windows.
- > Open area
- > Small storage closet
- > Small break area with kitchenette with sink and small refrigerator.
- > Front lobby and rear parking lot access.
- > Faces Hamilton Avenue.

# Suite 102: ±1,710 RSF

- > Mostly open space with extensive window line.
- > Small server room/ office.
- > Kitchenette with small refrigerator
- > Two small storage closets.
- > Currently has tile flooring.
- > Rear parking lot and front lobby access
- > Can be combined with Suite 103 for 3,173 total RSF.

# Suite 103: ±1,463 RSF

- > Mostly open space with exterior windows.
- > Small kitchenette and storage closet.
- > Currently has tile flooring.
- > Rear parking lot entrance.
- > Can be combined with Suite 102 for 3,173 total RSF.