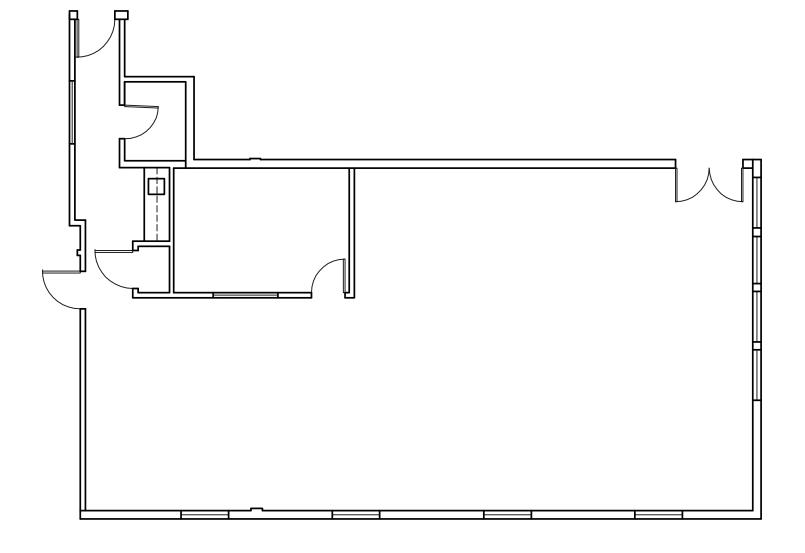

# Suite 103: ±1,463 RSF

- > Mostly open space with exterior windows.
- > Small kitchenette and storage closet.
- > Currently has tile flooring.
- > Rear parking lot entrance.
- > Can be combined with Suite 102 for 3,173 total RSF.