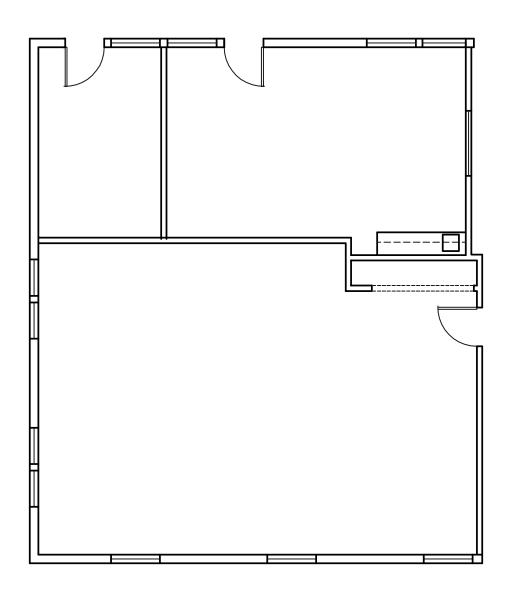

# Suite 101: ±1,449 RSF

- > 4 private offices with windows.
- > Open area
- > Small storage closet
- > Small break area with kitchenette with sink and small refrigerator.
- > Front lobby and rear parking lot access.
- > Faces Hamilton Avenue.