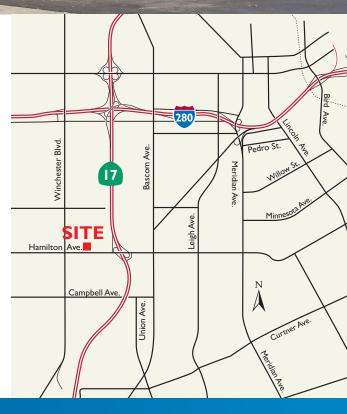

### FOR LEASE > OFFICE SPACE 197 E. Hamilton Avenue campbell, california \*1,449 - 7,867 SF

MULLUL

- > Centrally located on Hamilton Avenue, between Winchester Blvd. and Highway 17, and near many amenities.
- > Great commuter location, with nearby freeway and major thoroughfare access.
- > Abundant parking and common areas.
- > Planned monument signage.
- > \$2.50/ SF Modified Full Service (Excluding Janitorial).
- > Available Now
- > Contact Broker for Touring Instructions.