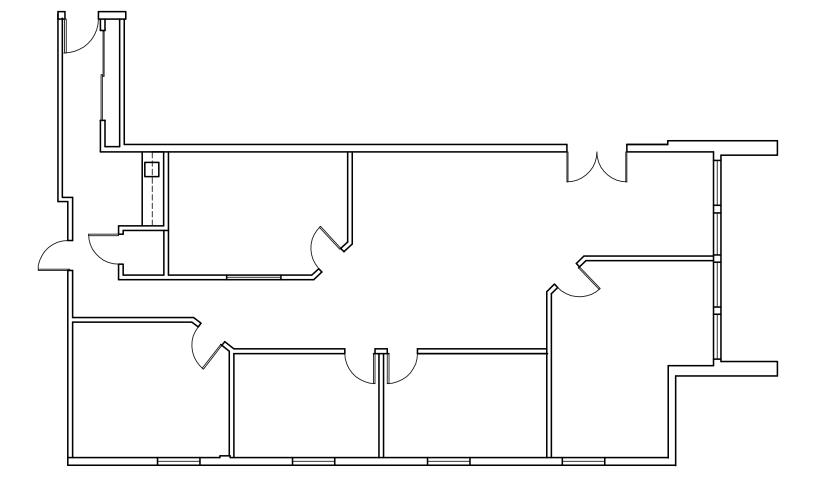

# Suite 102: ±1,710 RSF

- > Mostly open space with extensive window line.
- > Small server room/ office.
- > Kitchenette with small refrigerator
- > Two small storage closets.
- > Currently has tile flooring.
- > Rear parking lot and front lobby access
- > Can be combined with Suite 103 for 3,173 total RSF.

# Suite 103: ±1,463 RSF

- > Mostly open space with exterior windows.
- > Small kitchenette and storage closet.
- > Currently has tile flooring.
- > Rear parking lot entrance.
- > Can be combined with Suite 102 for 3,173 total RSF.