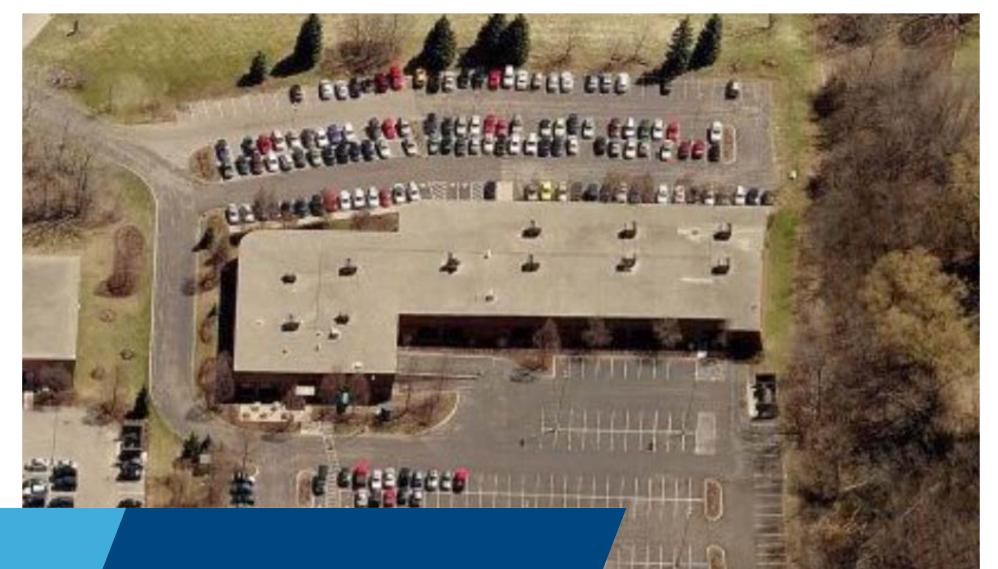

#### LOCATION

### **BUILDING SPECIFICATIONS**

| Available Office Space: | Total Available -40,020 SF |
|-------------------------|----------------------------|
| Building Size:          | 40,020 SF                  |
| Stories:                | 1                          |
| Year Built:             | 1999                       |
| Parking:                | 8.00/1,000 SF              |