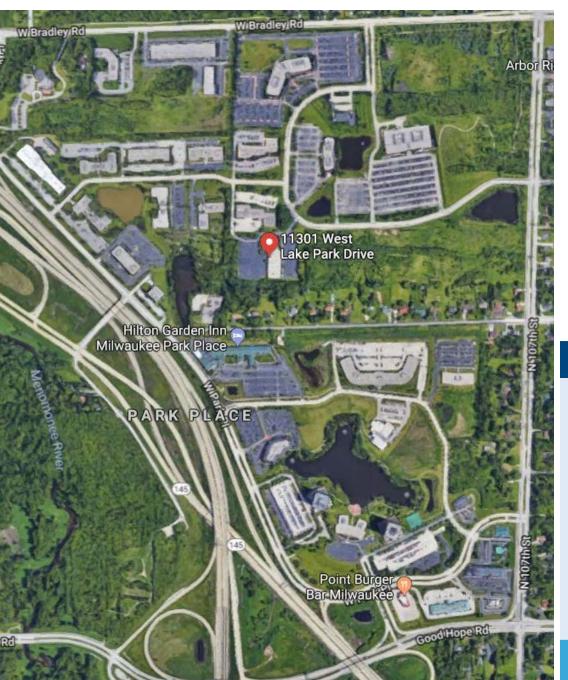

colliers.com/wisconsin

# FOR SUBLEASE OFFICE SPACE

# 11301 W Lake Park Drive Milwaukee, WI



Colliers International 833 E Michigan Street | Suite 500 Milwaukee, WI 53202 P: +1 414 276 9500 JOSEPH F. LAK JR. 414 278 6824 (direct) 414 721 8490 (mobile) joe.lak@colliers.com ANDY COLLINS 414 278 6862 (direct) 262 719 5068 (mobile) andy.collins@colliers.com

#### LOCATION



### **BUILDING SPECIFICATIONS**

| Available Office Space: | Total Available -40,020 SF |
|-------------------------|----------------------------|
| Building Size:          | 40,020 SF                  |
| Stories:                | 1                          |
| Year Built:             | 1999                       |
| Parking:                | 8.00/1,000 SF              |

Subease Rate: \$14.00 PSF GROSS SUBLEASE AVAILABLE THROUGH 01/31/2027

#### **PROPERTY HIGHLIGHTS**

- Single-story office with an abundance of glass line
- Quality surrounding retail and hospitality amenities
- Fitness center available within the park for the exclusive use of Somerset tenants
- Well located along Highway 45 with quick access to downtown
- Milwaukee as well as west and northern suburbs
- First class pr