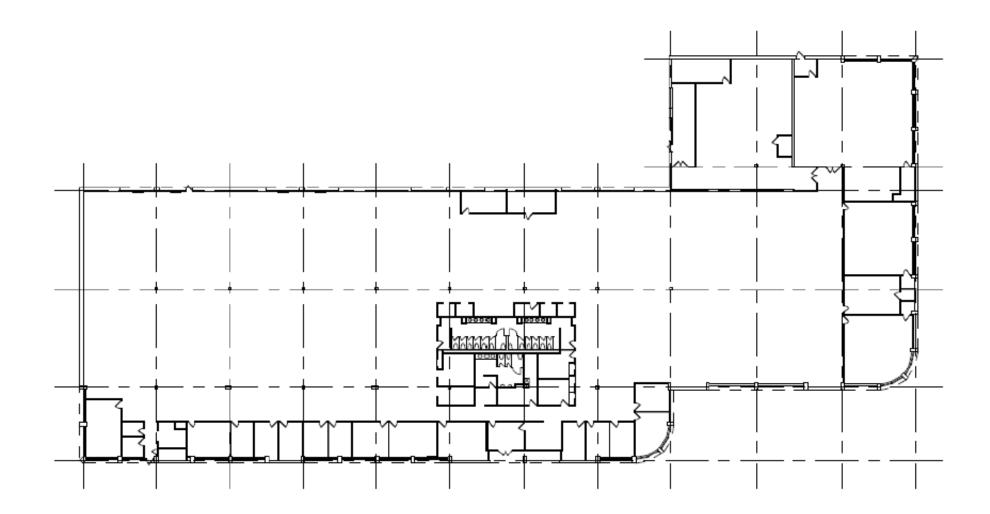

|
|-------------------------|----------------------------|
| Building Size:          | 40,020 SF                  |
| Stories:                | 1                          |
| Year Built:             | 1999                       |
| Parking:                | 8.00/1,000 SF              |

Subease Rate: \$14.00 PSF GROSS SUBLEASE AVAILABLE THROUGH 01/31/2027

#### **PROPERTY HIGHLIGHTS**

- Single-story office with an abundance of glass line
- Quality surrounding retail and hospitality amenities
- Fitness center available within the park for the exclusive use of Somerset tenants
- Well located along Highway 45 with quick access to downtown
- Milwaukee as well as west and northern suburbs
- First class property management and on-site maintenance

### FLOOR PLAN - ENTIRE BUILDING - 40,020 RSF



## PHOTOGRAPHS















JOSEPH F. LAK JR. 414 278 6824 (direct) 414 721 8490 (mobile) joe.lak@colliers.com ANDY COLLINS 414 278 6862 (direct) 262 719 5068 (mobile) andy.collins@colliers.com

This document has been prepared by Colliers International for advertising and general information only. Colliers International makes no guarantees, representations or warranties of any kind, expressed or implied, regarding the information including, but not limited to, warranties of content, accuracy and reliability. Any interested party should undertake their own inquiries as to the accuracy of the information. Colliers International excludes unequivocally all inferred or implied terms, conditions and warranties arising out of this document and excludes all liability for loss and damages arisi