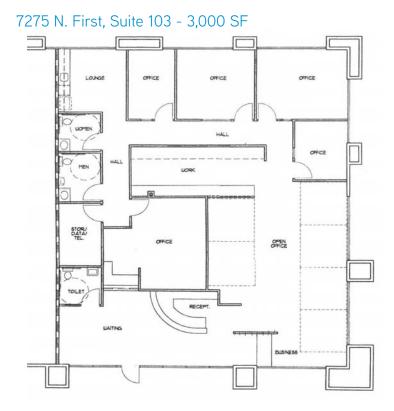

## **Building Details**

- > Location: Located on the west side of First Street, just north of Herndon Avenue.
- Available: 7265 N. First, Suite 103 Approximately 2,256 SF

7275 N. First, Suite 103 - Approximately 3,000 SF

## Floor Plan

FOX RUN PROFESSIONAL CENTER, FRESNO, CALIFORNIA

Floor Plans Not to Scale