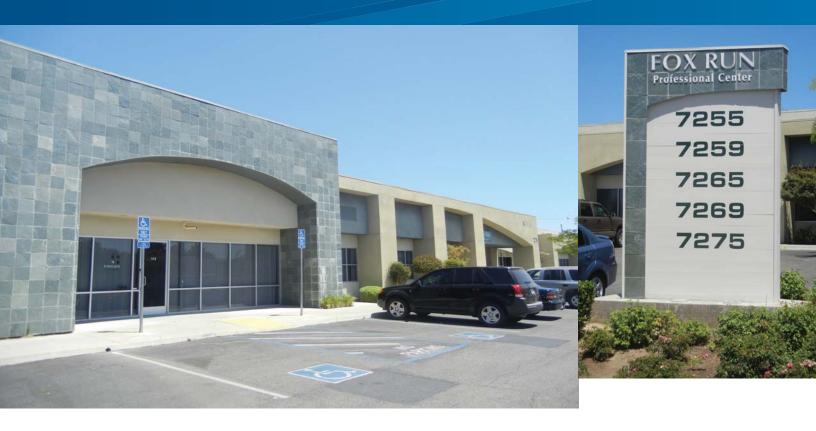

## Fox Run Professional Center

7265 N. FIRST STREET, SUITE 103, FRESNO, CALIFORNIA

## **Building Details**

- > Location: Located on the west side of First Street, just north of Herndon Avenue.
- Available: 7265 N. First, Suite 103 Approximately 2,256 SF

7275 N. First, Suite 103 - Approximately 3,000 SF

- > Lease Rate: \$1.80 per square foot, plus utilities and janitorial
- > Parking: Approximately 4.5 stalls per 1,000 square foot ratio
- > Excellent Northeast Fresno Location
- > Located between Kaiser Permanente and Saint Agnes Hospitals
- > Easy Access to/from Freeway 41
- > Fascia Signage Available