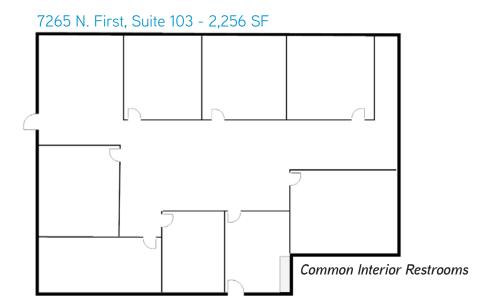

## **Building Details**

- > Location: Located on the west side of First Street, just north of Herndon Avenue.
- Available: 7265 N. First, Suite 103 Approximately 2,256 SF

7275 N. First, Suite 103 - Approximately 3,000 SF

## Floor Plan

FOX RUN PROFESSIONAL CENTER, FRESNO, CALIFORNIA

Floor Plans Not to Scale