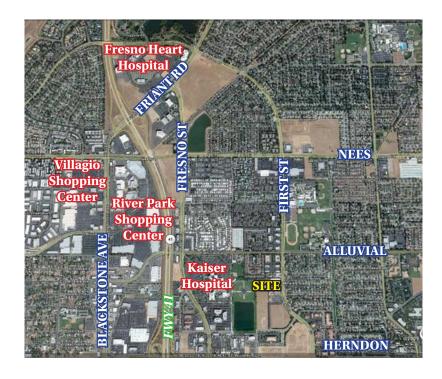

## **Building Details**

- > Location: Located on the west side of First Street, just north of Herndon Avenue.
- Available: 7265 N. First, Suite 103 Approximately 2,256 SF

7275 N. First, Suite 103 - Approximately 3,000 SF

- > Lease Rate: \$1.80 per square foot, plus utilities and janitorial
- > Parking: Approximately 4.5 stalls per 1,000 square foot ratio
- > Excellent Northeast Fresno Location
- > Located between Kaiser Permanente and Saint Agnes Hospitals
- > Easy Access to/from Freeway 41
- > Fascia Signage Available

## Site Plan

FOX RUN PROFESSIONAL CENTER, FRESNO, CALIFORNIA