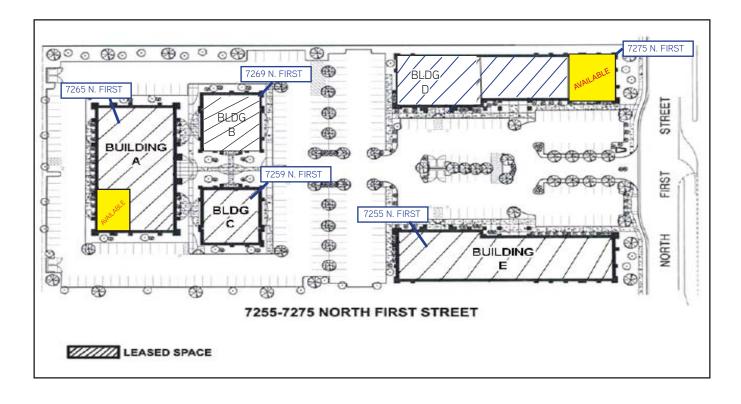

## **Building Details**

- > Location: Located on the west side of First Street, just north of Herndon Avenue.
- Available: 7265 N. First, Suite 103 Approximately 2,256 SF

7275 N. First, Suite 103 - Approximately 3,000 SF

## Site Plan

FOX RUN PROFESSIONAL CENTER, FRESNO, CALIFORNIA