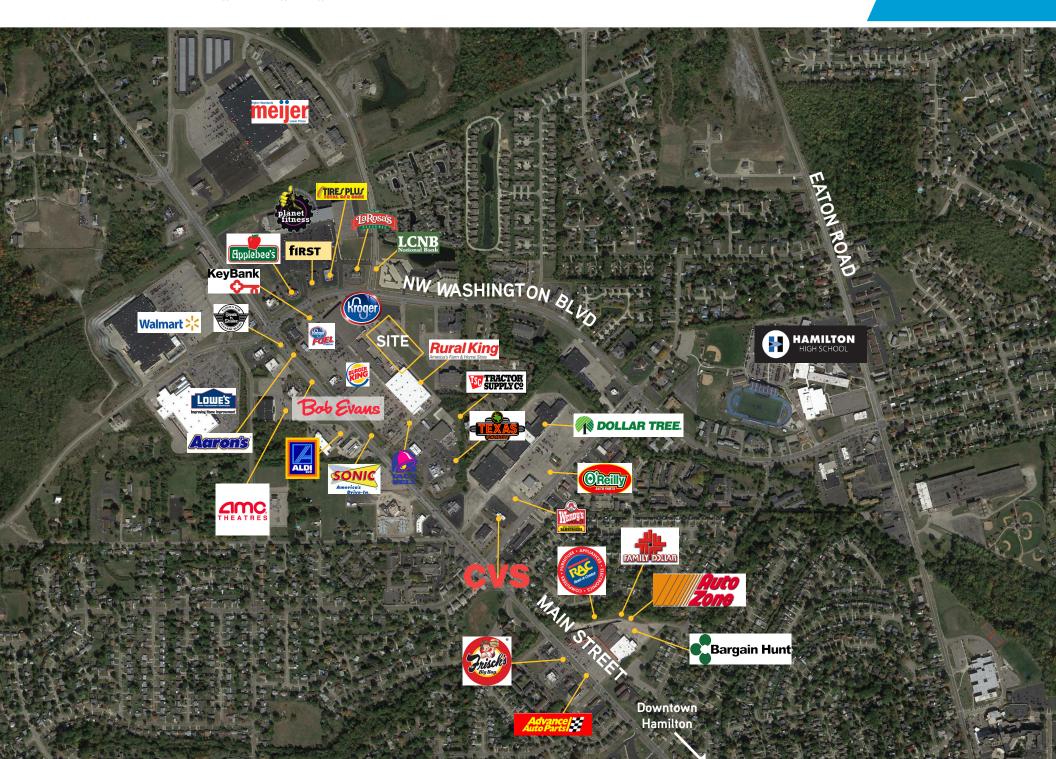

## **PROPERTY HIGHLIGHTS**

- Inline space available at a premier center in the Hamilton Market
- Anchored by strong performing Kroger
- Located along busy Main St corridor
- Home to big-box retailiers: Kroger,
  Lowe's, Wal-Mart, Meijer, Rural King, and
  Tractor Supply
- Almost 20,000 cars a day (19,703 ADT) on Main Street
- Signalized entrance
- Large parking field
- Join Pet Valu, T-Mobile, GNC, Sally Beauty, Papa John's and more