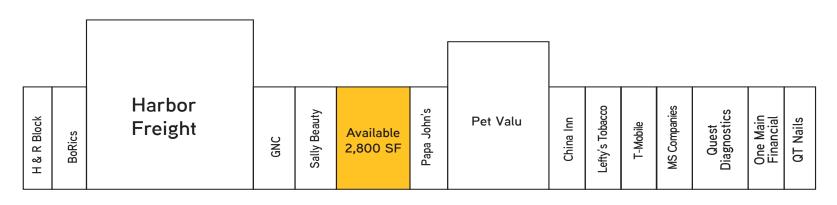

## **PROPERTY HIGHLIGHTS**

- Inline space available at a premier center in the Hamilton Market
- Anchored by strong performing Kroger
- Located along busy Main St corridor
- Home to big-box retailiers: Kroger,
  Lowe's, Wal-Mart, Meijer, Rural King, and
  Tractor Supply
- Almost 20,000 cars a day (19,703 ADT) on Main Street
- Signalized entrance
- Large parking field
- Join Pet Valu, T-Mobile, GNC, Sally Beauty, Papa John's and more