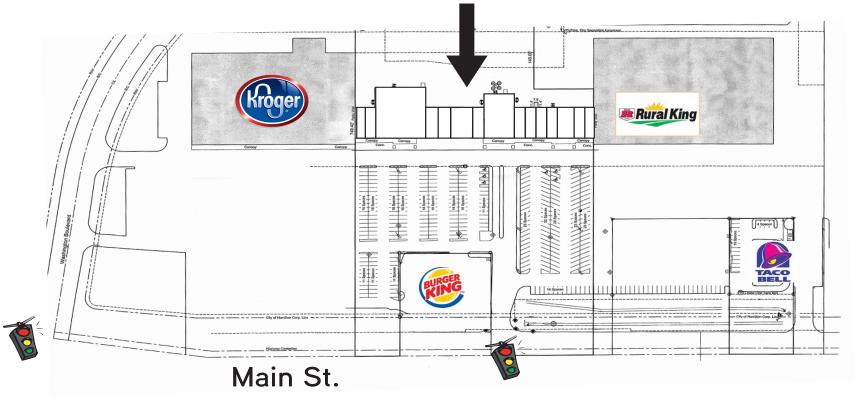

## **PROPERTY HIGHLIGHTS**

- Inline space available at a premier center in the Hamilton Market
- Anchored by strong performing Kroger
- Located along busy Main St corridor
- Home to big-box retailiers: Kroger,
  Lowe's, Wal-Mart, Meijer, Rural King, and
  Tractor Supply
- Almost 20,000 cars a day (19,703 ADT) on Main Street
- Signalized entrance
- Large parking field
- Join Pet Valu, T-Mobile, GNC, Sally Beauty, Papa John's and more