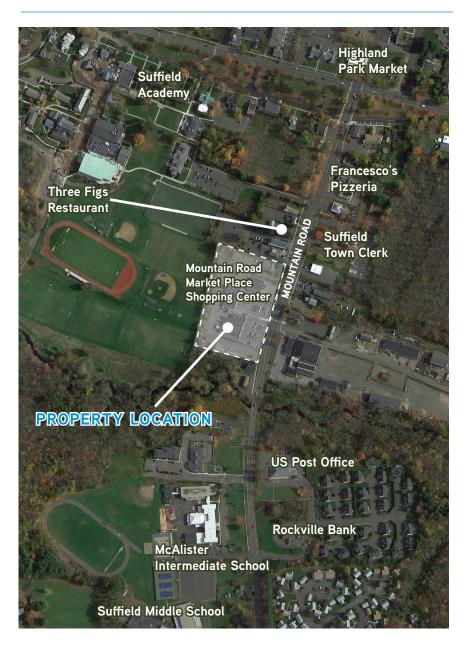

parks, banks and restaurants.

## **Building Amenities**

- > 9.000 SF for lease
- > 12,000 VPD traffic count
- > 14' ceilings
- > Drive-thru possible
- > 4/1000 parking ratio
- > Dunkin' Donuts in plaza
- > Sprinklered
- > Lease Rate: \$11.00/SF NNN

From Hartford, take I-91 N. Take Exit 40 for CT-20 toward Bradley Airport. Take the CT-75 Exit toward Suffield. Turn right into CT-75 N/Ella Grasso Turnpike. Turn left onto Mountain Road. The property is on the right.

# 152 Mountain Road > Demographics

|         | Pop.   | HH     | Avg HH \$ |
|---------|--------|--------|-----------|
| 1 Mile  | 2,542  | 972    | \$116,008 |
| 3 Miles | 16,224 | 5,437  | \$104,415 |
| 5 Miles | 57,073 | 22,211 | \$85,395  |

Traffic count: 12,000 VPD Mountain Rd & High St

### 152 Mountain Road > Aerial





### Contact Us

NICHOLAS MORIZIO, CRE, SIOR 860 616 4022 HARTFORD, CT nicholas.morizio@colliers.com

COLLIERS INTERNATIONAL 864 Wethersfield Avenue Hartford, CT 06114 860 249 6521 Main 860 247 4067 Fax

www.colliers.com/hartford