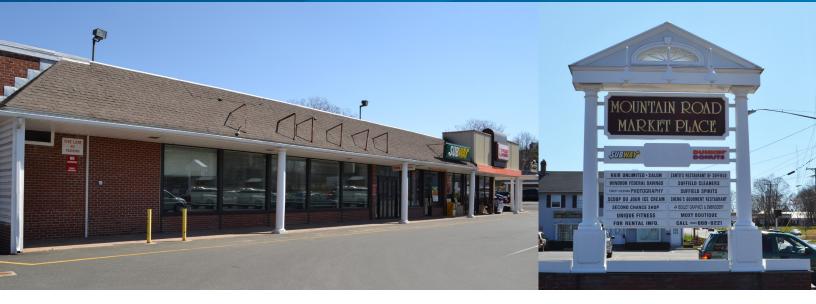

## 152 Mountain Road > Retail Space

Colliers International is pleased to present 152 Mountain Road, a 32,000 square foot retail plaza with 9,000 square feet for lease in Suffield, Connecticut. This property is ideally located on well-traveled Mountain Road, just off Main Street. This neighborhood shopping center is centrally located near numerous schools, parks, banks and restaurants.

## **Building Amenities**

- > 9.000 SF for lease
- > 12,000 VPD traffic count
- > 14' ceilings
- > Drive-thru possible
- > 4/1000 parking ratio
- > Dunkin' Donuts in plaza
- > Sprinklered
- > Lease Rate: \$11.00/SF NNN