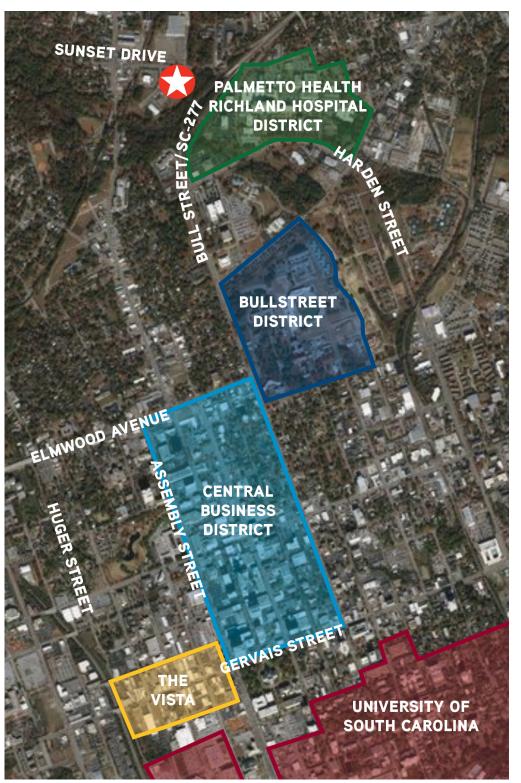

## **Property Details**

- > Located in the Park Central Medical Park, a 24-acre, master-planned office park strategically located near Palmetto Health Richland Campus, the University of South Carolina School of Medicine offices, Columbia's Central Business District and the new BullStreet District master planned development
- > Park Central offers protective covenants, architechtural review, extensive landscaping and attractive, controlled signage throughout
- > All infrastructure is in place, including roads, streetlights, curbs, gutters, storm-water drainage, off-site detention, sewer, water, electricity, cable, fiber optic, and phone lines
- > Ideally suited for a medical office, but zoning allows for a multitude of uses