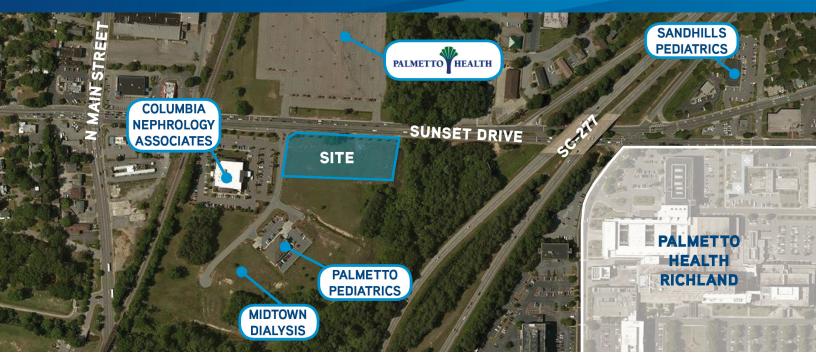

## 1414 Sunset Drive > Aerial View

> Acreage: ±2 acres

> Frontage: 475' on Sunset Drive> Tax map number: R09115-01-08

> **Zoning:** C-3, General Commercial District (City of Columbia)

> Price: \$775,000.00