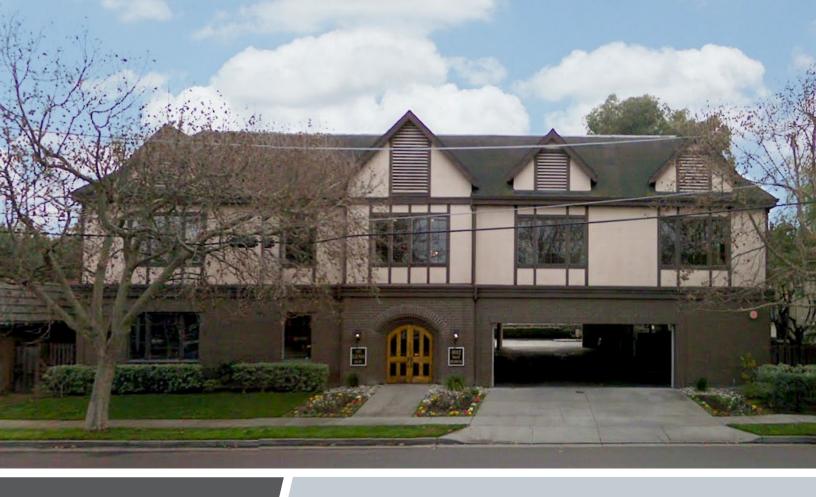

## OFFICE SPACE FOR LEASE

# 1042 WEST HEDDING ST. SAN JOSE, CALIFORNIA

### ±3,037 SF Office Space

- Close to Highway 880, San Jose International Airport and downtown San Jose
- Great parking including some covered spaces
- Common area kitchen/lunch room
- Available now
- \$2.10 FS
- Call to tour