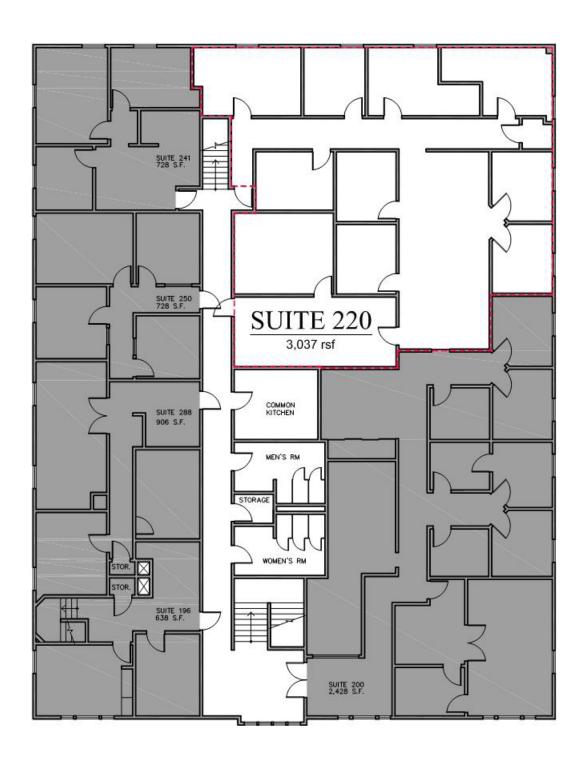

## OFFICE SPACE FOR LEASE

# 1042 WEST HEDDING ST. SAN JOSE, CALIFORNIA

### ±3,037 SF Office Space

- Close to Highway 880, San Jose International Airport and downtown San Jose
- Great parking including some covered spaces
- Common area kitchen/lunch room
- Available now
- \$2.10 FS
- Call to tour



MIKE COVELL Colliers International +1 408 282 3917 mike.covell@colliers.com

CA License No. 02040499

DON HUNTLEY Premium Properties +1 408 379 9480 premiumproperties@msn.com CA License No. 00481687



## 1042 WEST HEDDING ST. SAN JOSE, CALIFORNIA

#### **PROPERTY FLOOR PLAN**



### OFFICE SPACE FOR LEASE

# 1042 WEST HEDDING ST. SAN JOSE, CALIFORNIA

### **PROPERTY PICTURES**