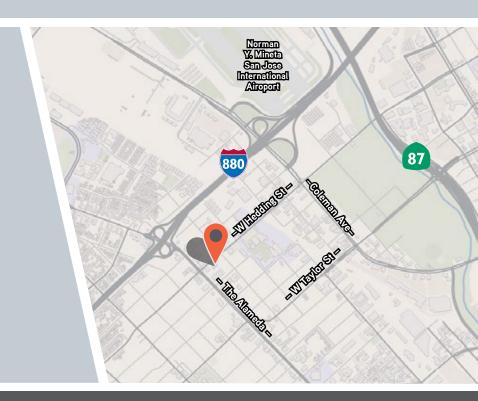

### ±3,037 SF Office Space

- Close to Highway 880, San Jose International Airport and downtown San Jose
- Great parking including some covered spaces
- Common area kitchen/lunch room
- Available now
- \$2.10 FS
- Call to tour