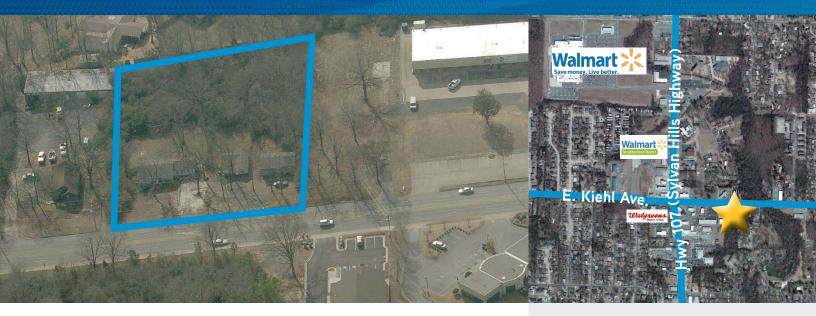

# COMMERCIAL REDEVELOPMENT OPPORTUNITY

314 E. KIEHL AVE. • 404 E. KIEHL AVE. • 416 E. KIEHL AVE. SHERWOOD, ARKANSAS 72120

## Offering

Sale Price: \$465,000 Lot Size: 1.33 Acres

## Information & Amenities

- > 202' Kiehl Avenue frontage
- > Zoned: "C-3" Commercial
- > Traffic Count: ≈16,000 vehicles per day

| 2013                        | 1 mile radius | 3 mile radius | 5 mile radius |
|-----------------------------|---------------|---------------|---------------|
| Population                  | 8,063         | 45,568        | 84,228        |
| Total<br>Households         | 3,475         | 19,086        | 35,291        |
| Average Household<br>Income | \$71,774      | \$70,495      | \$61,142      |