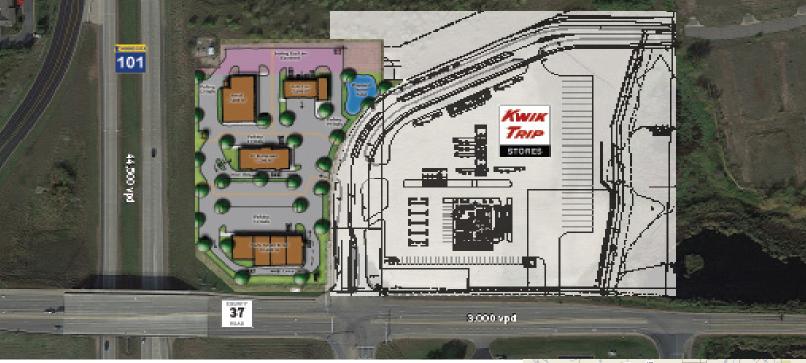

## PROPERTY DETAILS

- > Join new Kwik Trip (Now Open)
- > Approximately 1-4.33 acres available
- > Zoned B-3 General Business District
- > Great highway visibility
- > Easy access to CR 37 and Hwy 101
- > Full signalized access
- > Utilities available
- > Minutes north of Hwy 94
- > Adjacent to Duke's 120 acre Gateway North Business Center
- > Over 1 Million SF of new development including Ruan Transportation's 300,000 SF distribution center and Room & Board's 700,000 SF distribution center
- > Mattamy Boulder Creek Development 360 homes planned
- > Hans Hagen Boulder Pass Development 118 homes planned
- Meridian Land Company Wildflower Meadows Development -91 homes planned

### Site Information

- > Location NE Corner CR 37 and Hwy 101, Otsego, MN 55330
- > **Description** Approximately 4.33 Acres of Commercial Land
- > Zoning B-3 General Business District
- > **Property IDs** 118-500-263409, 118-500-263408, 118-232-031103

#### TRAFFIC COUNTS:

Hwy 101: 44,500 vpdCR 37: 3,000 vpd

<sup>\*</sup> Source: Minnesota Department of Transportation 2011 Study Averages are per day total cars

| DEMOGRAPHICS:     | 1 Mile   | 3 Miles  | 5 Miles  |
|-------------------|----------|----------|----------|
| Population        | 1,228    | 12,763   | 48,714   |
| Median HH Income  | \$69,200 | \$80,540 | \$78,274 |
| Average HH Income | \$81,907 | \$94,756 | \$90,964 |