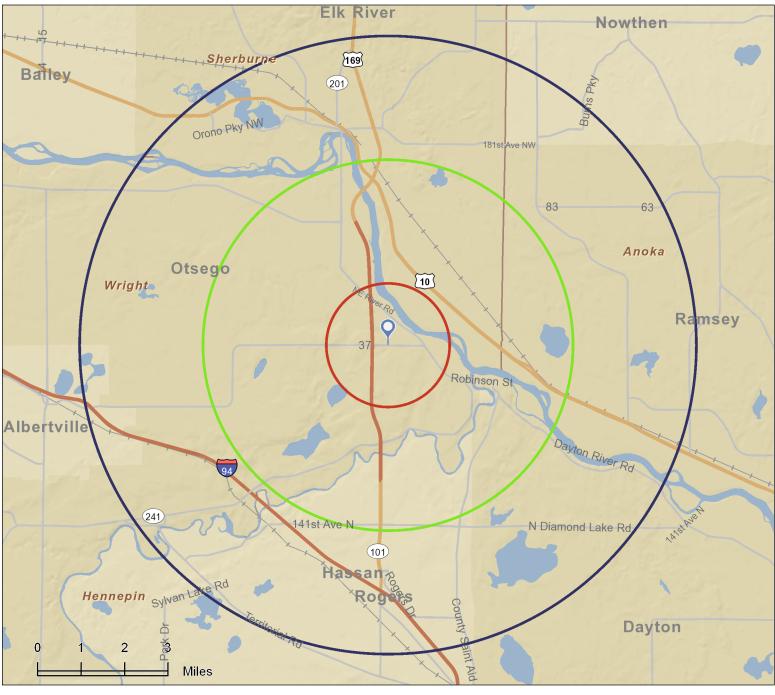

# Site Map

16498 70th St NE, Elk River, Minnesota, 55330 Ring: 1, 3, 5 Miles Prepared by Maura Carland Latitude: 45.252403

Longitude: -93.550028

16498 70th St NE, Elk River, Minnesota, 55330 Ring: 1 mile radius