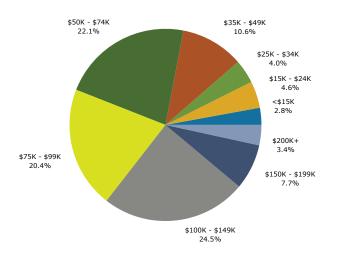

|                      | -              |          |             |           |             |
| Hispanic Origin (Any Race)                                                                                                  | 269                  | 2.1%           | 317      | 2.5%        | 431       | 3.3%        |
| <b>Data Note:</b> Income is expressed in current dollars.<br><b>Source:</b> U.S. Census Bureau, Census 2010 Summary File 1. | Esri forecasts for 2 | 2013 and 2018. |          |             |           |             |



16498 70th St NE, Elk River, Minnesota, 55330 Ring: 3 mile radius Prepared by Maura Carland

Latitude: 45.252402811 Longitude: -93.55002754

#### Trends 2013-2018



Population by Age



2013 Household Income



2013 Population by Race



2013 Percent Hispanic Origin: 2.5%

#### Source: U.S. Census Bureau, Census 2010 Summary File 1. Esri forecasts for 2013 and 2018.



16498 70th St NE, Elk River, Minnesota, 55330 Ring: 5 mile radius Prepared by Maura Carland

| Summary         Censes 2010         2013         2018           Pepulation         47,513         46,714         50,820           Households         16,666         17,100         17,899           Families         12,550         12,2908         13,452           Average Households Size         2,83         2,81         2,80           Owner Occupied Housing Units         14,049         14,255         15,113           Renter Occupied Housing Units         3,44         3,46         3,52           Median Age         3,44         3,46