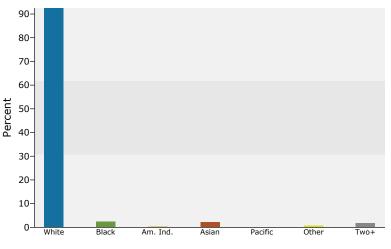

#### Prepared by Maura Carland

Latitude: 45.252402811 Longitude: -93.55002754

|                                                                    |                                                    |        | 2000-2010   |
|--------------------------------------------------------------------|----------------------------------------------------|--------|-------------|
|                                                                    | 2000                                               | 2010   | Annual Rate |
| Population                                                         | 416                                                | 1,223  | 11.39%      |
| Households                                                         | 192                                                | 587    | 11.82%      |
| Housing Units                                                      | 204                                                | 624    | 11.83%      |
|                                                                    |                                                    |        |             |
| Population by Race                                                 |                                                    | Number | Percent     |
| Total                                                              |                                                    | 1,222  | 100.0%      |
| Population Reporting One Race                                      |                                                    | 1,200  | 98.2%       |
| White                                                              |                                                    | 1,149  | 94.0%       |
| Black                                                              |                                                    | 14     | 1.1%        |
| American Indian                                                    |                                                    | 7      | 0.6%        |
| Asian                                                              |                                                    | 12     | 1.0%        |
| Pacific Islander                                                   |                                                    | 3      | 0.2%        |
| Some Other Race                                                    |                                                    | 15     | 1.2%        |
| Population Reporting Two or More Races                             |                                                    | 22     | 1.8%        |
| Total Hispanic Population                                          |                                                    | 35     | 2.9%        |
| Population by Sex                                                  |                                                    |        |             |
| Male                                                               |                                                    | 597    | 48.8%       |
| Female                                                             |                                                    | 626    | 51.2%       |
| remate                                                             |                                                    | 020    | 51.270      |
| Population by Age                                                  |                                                    |        |             |
| Total                                                              |                                                    | 1,223  | 100.0%      |
| Age 0 - 4                                                          |                                                    | 121    | 9.9%        |
| Age 5 - 9                                                          |                                                    | 113    | 9.2%        |
| Age 10 - 14                                                        |                                                    | 103    | 8.4%        |
| Age 15 - 19                                                        |                                                    | 68     | 5.6%        |
| Age 20 - 24                                                        |                                                    | 53     | 4.3%        |
| Age 25 - 29                                                        |                                                    | 103    | 8.4%        |
| Age 30 - 34                                                        |                                                    | 136    | 11.1%       |
| Age 35 - 39                                                        |                                                    | 104    | 8.5%        |
| Age 40 - 44                                                        |                                                    | 110    | 9.0%        |
| Age 45 - 49                                                        |                                                    | 82     | 6.7%        |
| Age 50 - 54                                                        |                                                    | 55     | 4.5%        |
| Age 55 - 59                                                        |                                                    | 48     | 3.9%        |
| Age 60 - 64                                                        |                                                    | 42     | 3.4%        |
| Age 65 - 69                                                        |                                                    | 31     | 2.5%        |
| Age 70 - 74                                                        |                                                    | 22     | 1.8%        |
| Age 75 - 79                                                        |                                                    | 15     | 1.2%        |
| Age 80 - 84                                                        |                                                    | 12     | 1.0%        |
| Age 85+                                                            |                                                    | 7      | 0.6%        |
| Age 18+                                                            |                                                    | 837    | 68.4%       |
| Age 65+                                                            |                                                    | 87     | 7.1%        |
|                                                                    |                                                    |        | ,11/0       |
| Median Age by Sex and Race/Hispanic Origin                         |                                                    |        |             |
| Total Population                                                   |                                                    | 31.9   |             |
| Male                                                               |                                                    | 31.8   |             |
| Female                                                             |                                                    | 32.0   |             |
| White Alone                                                        |                                                    | 32.1   |             |
| Black Alone                                                        |                                                    | 35.0   |             |
| American Indian Alone                                              |                                                    | 37.5   |             |
| Asian Alone                                                        |                                                    | 37.5   |             |
| Pacific Islander Alone                                             |                                                    | 10.0   |             |
| Some Other Race Alone                                              |                                                    | 22.5   |             |
| Two or More Races                                                  |                                                    | 11.7   |             |
| Hispanic Population                                                |                                                    | 25.0   |             |
| Data Note: Hispanic population can be of any race. Census 2010 med | lians are computed from reported data distribution | ons.   |             |