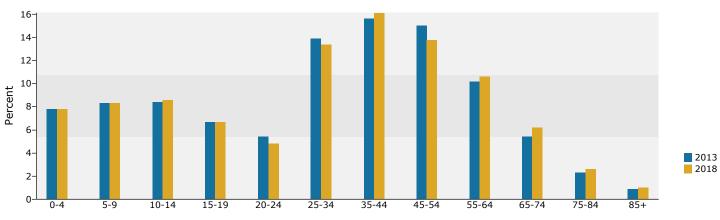

|                            | 1. Esri forecasts for | 2013 and 2018. |          |       |           |       |



16498 70th St NE, Elk River, Minnesota, 55330 Ring: 5 mile radius Prepared by Maura Carland

Latitude: 45.252402811 Longitude: -93.55002754

#### Trends 2013-2018







2013 Household Income



2013 Population by Race



2013 Percent Hispanic Origin: 2.9%



16498 70th St NE, Elk River, Minnesota, 55330 Rings: 1, 3, 5 mile radii Prepared by Maura Carland

Latitude: 45.252402811 Longitude: -93.55002754

|                               |           | 20119100.010 |           |
|-------------------------------|-----------|--------------|-----------|
|                               | 1 mile    | 3 miles      | 5 miles   |
| Population Summary            |           |              |           |
| 2000 Total Population         | 416       | 7,068        | 31,061    |
| 2010 Total Population         | 1,223     | 12,622       | 47,513    |
| 2013 Total Population         | 1,228     | 12,763       | 48,714    |
| 2013 Group Quarters           | 2         | 34