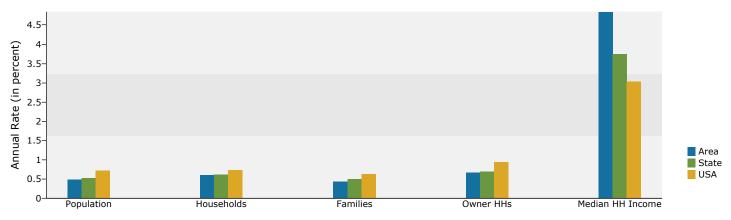

| 0.3%           | 6         | 0.5%            |
| Some Other Race Alone                              | 15        | 1.2%           | 18           | 1.5%           | 24        | 1.9%            |
| Two or More Races                                  | 22        | 1.8%           | 26           | 2.1%           | 36        | 2.9%            |
| Hispanic Origin (Any Race)                         |           |                |              |                |           |                 |
| Data Note: Income is expressed in current dollars. | 35        | 2.9%           | 42           | 3.4%           | 57        | 4.5%            |



16498 70th St NE, Elk River, Minnesota, 55330 Ring: 1 mile radius Prepared by Maura Carland

Latitude: 45.252402811 Longitude: -93.55002754

#### Trends 2013-2018







2013 Household Income



2013 Population by Race



2013 Percent Hispanic Origin: 3.4%

#### Source: U.S. Census Bureau, Census 2010 Summary File 1. Esri forecasts for 2013 and 2018.



16498 70th St NE, Elk River, Minnesota, 55330 Ring: 3 mile radius Prepared by Maura Carland

| <b>C</b>                                                                                                                    | <b>C</b> ••          | 2010           |          | 2012        |           | 2010        |
|-----------------------------------------------------------------------------------------------------------------------------|----------------------|----------------|----------|-------------|-----------|-------------|
| Summary