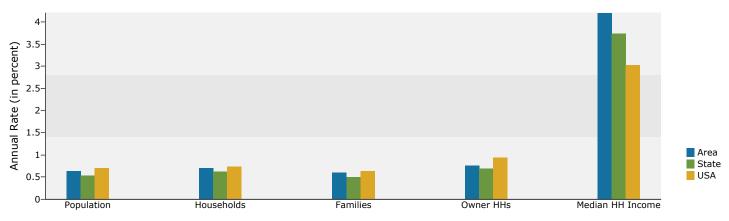

#### Prepared by Maura Carland

Latitude: 45.252402811 Longitude: -93.55002754

|                                                                    |                                                    |        | 2000-2010   |
|--------------------------------------------------------------------|----------------------------------------------------|--------|-------------|
|                                                                    | 2000                                               | 2010   | Annual Rate |
| Population                                                         | 416                                                | 1,223  | 11.39%      |
| Households                                                         | 192                                                | 587    | 11.82%      |
| Housing Units                                                      | 204                                                | 624    | 11.83%      |
|                                                                    |                                                    |        |             |
| Population by Race                                                 |                                                    | Number | Percent     |
| Total                                                              |                                                    | 1,222  | 100.0%      |
| Population Reporting One Race                                      |                                                    | 1,200  | 98.2%       |
| White                                                              |                                                    | 1,149  | 94.0%       |
| Black                                                              |                                                    | 14     | 1.1%        |
| American Indian                                                    |                                                    | 7      | 0.6%        |
| Asian                                                              |                                                    | 12     | 1.0%        |
| Pacific Islander                                                   |                                                    | 3      | 0.2%        |
| Some Other Race                                                    |                                                    | 15     | 1.2%        |
| Population Reporting Two or More Races                             |                                                    | 22     | 1.8%        |
| Total Hispanic Population                                          |                                                    | 35     | 2.9%        |
| Population by Sex                                                  |                                                    |        |             |
| Male                                                               |                                                    | 597    | 48.8%       |
| Female                                                             |                                                    | 626    | 51.2%       |
| remate                                                             |                                                    | 020    | 51.270      |
| Population by Age                                                  |                                                    |        |             |
| Total                                                              |                                                    | 1,223  | 100.0%      |
| Age 0 - 4                                                          |                                                    | 121    | 9.9%        |
| Age 5 - 9                                                          |                                                    | 113    | 9.2%        |
| Age 10 - 14                                                        |                                                    | 103    | 8.4%        |
| Age 15 - 19                                                        |                                                    | 68     | 5.6%        |
| Age 20 - 24                                                        |                                                    | 53     | 4.3%        |
| Age 25 - 29                                                        |                                                    | 103    | 8.4%        |
| Age 30 - 34                                                        |                                                    | 136    | 11.1%       |
| Age 35 - 39                                                        |                                                    | 104    | 8.5%        |
| Age 40 - 44                                                        |                                                    | 110    | 9.0%        |
| Age 45 - 49                                                        |                                                    | 82     | 6.7%        |
| Age 50 - 54                                                        |                                                    | 55     | 4.5%        |
| Age 55 - 59                                                        |                                                    | 48     | 3.9%        |
| Age 60 - 64                                                        |                                                    | 42     | 3.4%        |
| Age 65 - 69                                                        |                                                    | 31     | 2.5%        |
| Age 70 - 74                                                        |                                                    | 22     | 1.8%        |
| Age 75 - 79                                                        |                                                    | 15     | 1.2%        |
| Age 80 - 84                                                        |                                                    | 12     | 1.0%        |
| Age 85+                                                            |                                                    | 7      | 0.6%        |
| Age 18+                                                            |                                                    | 837    | 68.4%       |
| Age 65+                                                            |                                                    | 87     | 7.1%        |
|                                                                    |                                                    |        | ,11/0       |
| Median Age by Sex and Race/Hispanic Origin                         |                                                    |        |             |
| Total Population                                                   |                                                    | 31.9   |             |
| Male                                                               |                                                    | 31.8   |             |
| Female                                                             |                                                    | 32.0   |             |
| White Alone                                                        |                                                    | 32.1   |             |
| Black Alone                                                        |                                                    | 35.0   |             |
| American Indian Alone                                              |                                                    | 37.5   |             |
| Asian Alone                                                        |                                                    | 37.5   |             |
| Pacific Islander Alone                                             |                                                    | 10.0   |             |
| Some Other Race Alone                                              |                                                    | 22.5   |             |
| Two or More Races                                                  |                                                    | 11.7   |             |
| Hispanic Population                                                |                                                    | 25.0   |             |
| Data Note: Hispanic population can be of any race. Census 2010 med | lians are computed from reported data distribution | ons.   |             |