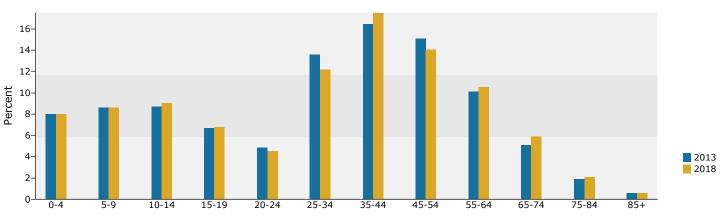

#### Prepared by Maura Carland

Latitude: 45.252402811 Longitude: -93.55002754

|                                                                    |                                                    |        | 2000-2010   |
|--------------------------------------------------------------------|----------------------------------------------------|--------|-------------|
|                                                                    | 2000                                               | 2010   | Annual Rate |
| Population                                                         | 416                                                | 1,223  | 11.39%      |
| Households                                                         | 192                                                | 587    | 11.82%      |
| Housing Units                                                      | 204                                                | 624    | 11.83%      |
|                                                                    |                                                    |        |             |
| Population by Race                                                 |                                                    | Number | Percent     |
| Total                                                              |                                                    | 1,222  | 100.0%      |
| Population Reporting One Race                                      |                                                    | 1,200  | 98.2%       |
| White                                                              |                                                    | 1,149  | 94.0%       |
| Black                                                              |                                                    | 14     | 1.1%        |
| American Indian                                                    |                                                    | 7      | 0.6%        |
| Asian                                                              |                                                    | 12     | 1.0%        |
| Pacific Islander                                                   |                                                    | 3      | 0.2%        |
| Some Other Race                                                    |                                                    | 15     | 1.2%        |
| Population Reporting Two or More Races                             |                                                    | 22     | 1.8%        |
| Total Hispanic Population                                          |                                                    | 35     | 2.9%        |
| Population by Sex                                                  |                                                    |        |             |
| Male                                                               |                                                    | 597    | 48.8%       |
| Female                                                             |                                                    | 626    | 51.2%       |
| remate                                                             |                                                    | 020    | 51.270      |
| Population by Age                                                  |                                                    |        |             |
| Total                                                              |                                                    | 1,223  | 100.0%      |
| Age 0 - 4                                                          |                                                    | 121    | 9.9%        |
| Age 5 - 9                                                          |                                                    | 113    | 9.2%        |
| Age 10 - 14                                                        |                                                    | 103    | 8.4%        |
| Age 15 - 19                                                        |                                                    | 68     | 5.6%        |
| Age 20 - 24                                                        |                                                    | 53     | 4.3%        |
| Age 25 - 29                                                        |                                                    | 103    | 8.4%        |
| Age 30 - 34                                                        |                                                    | 136    | 11.1%       |
| Age 35 - 39                                                        |                                                    | 104    | 8.5%        |
| Age 40 - 44                                                        |                                                    | 110    | 9.0%        |
| Age 45 - 49                                                        |                                                    | 82     | 6.7%        |
| Age 50 - 54                                                        |                                                    | 55     | 4.5%        |
| Age 55 - 59                                                        |                                                    | 48     | 3.9%        |
| Age 60 - 64                                                        |                                                    | 42     | 3.4%        |
| Age 65 - 69                                                        |                                                    | 31     | 2.5%        |
| Age 70 - 74                                                        |                                                    | 22     | 1.8%        |
| Age 75 - 79                                                        |                                                    | 15     | 1.2%        |
| Age 80 - 84                                                        |                                                    | 12     | 1.0%        |
| Age 85+                                                            |                                                    | 7      | 0.6%        |
| Age 18+                                                            |                                                    | 837    | 68.4%       |
| Age 65+                                                            |                                                    | 87     | 7.1%        |
|                                                                    |                                                    |        | ,11/0       |
| Median Age by Sex and Race/Hispanic Origin                         |                                                    |        |             |
| Total Population                                                   |                                                    | 31.9   |             |
| Male                                                               |                                                    | 31.8   |             |
| Female                                                             |                                                    | 32.0   |             |
| White Alone                                                        |                                                    | 32.1   |             |
| Black Alone                                                        |                                                    | 35.0   |             |
| American Indian Alone                                              |                                                    | 37.5   |             |
| Asian Alone                                                        |                                                    | 37.5   |             |
| Pacific Islander Alone                                             |                                                    | 10.0   |             |
| Some Other Race Alone                                              |                                                    | 22.5   |             |
| Two or More Races                                                  |                                                    | 11.7   |             |
| Hispanic Population                                                |                                                    | 25.0   |             |
| Data Note: Hispanic population can be of any race. Census 2010 med | lians are computed from reported data distribution | ons.   |             |