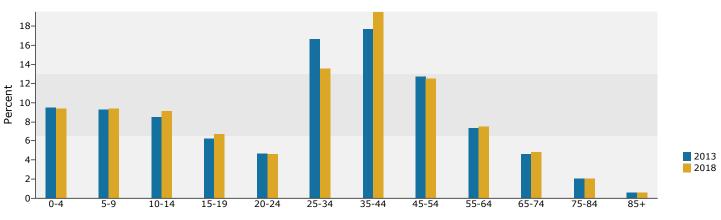

3%           | 6         | 0.5%            |
| Some Other Race Alone                              | 15        | 1.2%           | 18           | 1.5%           | 24        | 1.9%            |
| Two or More Races                                  | 22        | 1.8%           | 26           | 2.1%           | 36        | 2.9%            |
| Hispanic Origin (Any Race)                         |           |                |              |                |           |                 |
| Data Note: Income is expressed in current dollars. | 35        | 2.9%           | 42           | 3.4%           | 57        | 4.5%            |



16498 70th St NE, Elk River, Minnesota, 55330 Ring: 1 mile radius Prepared by Maura Carland

Latitude: 45.252402811 Longitude: -93.55002754

#### Trends 2013-2018







2013 Household Income



2013 Population by Race



2013 Percent Hispanic Origin: 3.4%

#### Source: U.S. Census Bureau, Census 2010 Summary File 1. Esri forecasts for 2013 and 2018.



16498 70th St NE, Elk River, Minnesota, 55330 Ring: 3 mile radius Prepared by Maura Carland

| <b>C</b>                                                                                                                    | <b>C</b> ••          | 2010           |          | 2012        |           | 2010        |
|-----------------------------------------------------------------------------------------------------------------------------|----------------------|----------------|----------|-------------|-----------|-------------|
| Summary