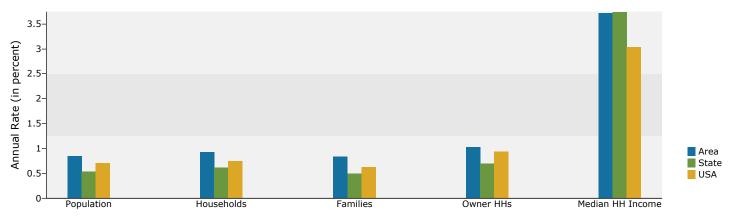

|                            | 1. Esri forecasts for | 2013 and 2018. |          |       |           |       |



16498 70th St NE, Elk River, Minnesota, 55330 Ring: 5 mile radius Prepared by Maura Carland

Latitude: 45.252402811 Longitude: -93.55002754

#### Trends 2013-2018







2013 Household Income



2013 Population by Race



2013 Percent Hispanic Origin: 2.9%



16498 70th St NE, Elk River, Minnesota, 55330 Rings: 1, 3, 5 mile radii Prepared by Maura Carland

Latitude: 45.252402811 Longitude: -93.55002754

|                               |           | 20119100.010 |           |
|-------------------------------|-----------|--------------|-----------|
|                               | 1 mile    | 3 miles      | 5 miles   |
| Population Summary            |           |              |           |
| 2000 Total Population         | 416       | 7,068        | 31,061    |
| 2010 Total Population         | 1,223     | 12,622       | 47,513    |
| 2013 Total Population         | 1,228     | 12,763       | 48,714    |
| 2013 Group Quarters           | 2         |