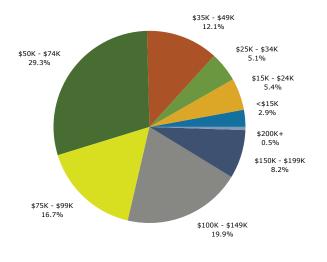

#### Prepared by Maura Carland

Latitude: 45.252402811 Longitude: -93.55002754

|                                                                    |                                                    |        | 2000-2010   |
|--------------------------------------------------------------------|----------------------------------------------------|--------|-------------|
|                                                                    | 2000                                               | 2010   | Annual Rate |
| Population                                                         | 416                                                | 1,223  | 11.39%      |
| Households                                                         | 192                                                | 587    | 11.82%      |
| Housing Units                                                      | 204                                                | 624    | 11.83%      |
|                                                                    |                                                    |        |             |
| Population by Race                                                 |                                                    | Number | Percent     |
| Total                                                              |                                                    | 1,222  | 100.0%      |
| Population Reporting One Race                                      |                                                    | 1,200  | 98.2%       |
| White                                                              |                                                    | 1,149  | 94.0%       |
| Black                                                              |                                                    | 14     | 1.1%        |
| American Indian                                                    |                                                    | 7      | 0.6%        |
| Asian                                                              |                                                    | 12     | 1.0%        |
| Pacific Islander                                                   |                                                    | 3      | 0.2%        |
| Some Other Race                                                    |                                                    | 15     | 1.2%        |
| Population Reporting Two or More Races                             |                                                    | 22     | 1.8%        |
| Total Hispanic Population                                          |                                                    | 35     | 2.9%        |
| Population by Sex                                                  |                                                    |        |             |
| Male                                                               |                                                    | 597    | 48.8%       |
| Female                                                             |                                                    | 626    | 51.2%       |
| remate                                                             |                                                    | 020    | 51.270      |
| Population by Age                                                  |                                                    |        |             |
| Total                                                              |                                                    | 1,223  | 100.0%      |
| Age 0 - 4                                                          |                                                    | 121    | 9.9%        |
| Age 5 - 9                                                          |                                                    | 113    | 9.2%        |
| Age 10 - 14                                                        |                                                    | 103    | 8.4%        |
| Age 15 - 19                                                        |                                                    | 68     | 5.6%        |
| Age 20 - 24                                                        |                                                    | 53     | 4.3%        |
| Age 25 - 29                                                        |                                                    | 103    | 8.4%        |
| Age 30 - 34                                                        |                                                    | 136    | 11.1%       |
| Age 35 - 39                                                        |                                                    | 104    | 8.5%        |
| Age 40 - 44                                                        |                                                    | 110    | 9.0%        |
| Age 45 - 49                                                        |                                                    | 82     | 6.7%        |
| Age 50 - 54                                                        |                                                    | 55     | 4.5%        |
| Age 55 - 59                                                        |                                                    | 48     | 3.9%        |
| Age 60 - 64                                                        |                                                    | 42     | 3.4%        |
| Age 65 - 69                                                        |                                                    | 31     | 2.5%        |
| Age 70 - 74                                                        |                                                    | 22     | 1.8%        |
| Age 75 - 79                                                        |                                                    | 15     | 1.2%        |
| Age 80 - 84                                                        |                                                    | 12     | 1.0%        |
| Age 85+                                                            |                                                    | 7      | 0.6%        |
| Age 18+                                                            |                                                    | 837    | 68.4%       |
| Age 65+                                                            |                                                    | 87     | 7.1%        |
|                                                                    |                                                    |        | ,11/0       |
| Median Age by Sex and Race/Hispanic Origin                         |                                                    |        |             |
| Total Population                                                   |                                                    | 31.9   |             |
| Male                                                               |                                                    | 31.8   |             |
| Female                                                             |                                                    | 32.0   |             |
| White Alone                                                        |                                                    | 32.1   |             |
| Black Alone                                                        |                                                    | 35.0   |             |
| American Indian Alone                                              |                                                    | 37.5   |             |
| Asian Alone                                                        |                                                    | 37.5   |             |
| Pacific Islander Alone                                             |                                                    | 10.0   |             |
| Some Other Race Alone                                              |                                                    | 22.5   |             |
| Two or More Races                                                  |                                                    | 11.7   |             |
| Hispanic Population                                                |                                                    | 25.0   |             |
| Data Note: Hispanic population can be of any race. Census 2010 med | lians are computed from reported data distribution | ons.   |             |