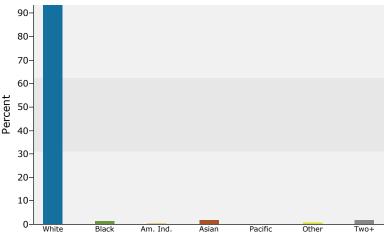

#### Prepared by Maura Carland

Latitude: 45.252402811 Longitude: -93.55002754

|                                                                    |                                                    |        | 2000-2010   |
|--------------------------------------------------------------------|----------------------------------------------------|--------|-------------|
|                                                                    | 2000                                               | 2010   | Annual Rate |
| Population                                                         | 416                                                | 1,223  | 11.39%      |
| Households                                                         | 192                                                | 587    | 11.82%      |
| Housing Units                                                      | 204                                                | 624    | 11.83%      |
|                                                                    |                                                    |        |             |
| Population by Race                                                 |                                                    | Number | Percent     |
| Total                                                              |                                                    | 1,222  | 100.0%      |
| Population Reporting One Race                                      |                                                    | 1,200  | 98.2%       |
| White                                                              |                                                    | 1,149  | 94.0%       |
| Black                                                              |                                                    | 14     | 1.1%        |
| American Indian                                                    |                                                    | 7      | 0.6%        |
| Asian                                                              |                                                    | 12     | 1.0%        |
| Pacific Islander                                                   |                                                    | 3      | 0.2%        |
| Some Other Race                                                    |                                                    | 15     | 1.2%        |
| Population Reporting Two or More Races                             |                                                    | 22     | 1.8%        |
| Total Hispanic Population                                          |                                                    | 35     | 2.9%        |
| Population by Sex                                                  |                                                    |        |             |
| Male                                                               |                                                    | 597    | 48.8%       |
| Female                                                             |                                                    | 626    | 51.2%       |
| remate                                                             |                                                    | 020    | 51.270      |
| Population by Age                                                  |                                                    |        |             |
| Total                                                              |                                                    | 1,223  | 100.0%      |
| Age 0 - 4                                                          |                                                    | 121    | 9.9%        |
| Age 5 - 9                                                          |                                                    | 113    | 9.2%        |
| Age 10 - 14                                                        |                                                    | 103    | 8.4%        |
| Age 15 - 19                                                        |                                                    | 68     | 5.6%        |
| Age 20 - 24                                                        |                                                    | 53     | 4.3%        |
| Age 25 - 29                                                        |                                                    | 103    | 8.4%        |
| Age 30 - 34                                                        |                                                    | 136    | 11.1%       |
| Age 35 - 39                                                        |                                                    | 104    | 8.5%        |
| Age 40 - 44                                                        |                                                    | 110    | 9.0%        |
| Age 45 - 49                                                        |                                                    | 82     | 6.7%        |
| Age 50 - 54                                                        |                                                    | 55     | 4.5%        |
| Age 55 - 59                                                        |                                                    | 48     | 3.9%        |
| Age 60 - 64                                                        |                                                    | 42     | 3.4%        |
| Age 65 - 69                                                        |                                                    | 31     | 2.5%        |
| Age 70 - 74                                                        |                                                    | 22     | 1.8%        |
| Age 75 - 79                                                        |                                                    | 15     | 1.2%        |
| Age 80 - 84                                                        |                                                    | 12     | 1.0%        |
| Age 85+                                                            |                                                    | 7      | 0.6%        |
| Age 18+                                                            |                                                    | 837    | 68.4%       |
| Age 65+                                                            |                                                    | 87     | 7.1%        |
|                                                                    |                                                    |        | ,11/0       |
| Median Age by Sex and Race/Hispanic Origin                         |                                                    |        |             |
| Total Population                                                   |                                                    | 31.9   |             |
| Male                                                               |                                                    | 31.8   |             |
| Female                                                             |                                                    | 32.0   |             |
| White Alone                                                        |                                                    | 32.1   |             |
| Black Alone                                                        |                                                    | 35.0   |             |
| American Indian Alone                                              |                                                    | 37.5   |             |
| Asian Alone                                                        |                                                    | 37.5   |             |
| Pacific Islander Alone                                             |                                                    | 10.0   |             |
| Some Other Race Alone                                              |                                                    | 22.5   |             |
| Two or More Races                                                  |                                                    | 11.7   |             |
| Hispanic Population                                                |                                                    | 25.0   |             |
| Data Note: Hispanic population can be of any race. Census 2010 med | lians are computed from reported data distribution | ons.   |             |