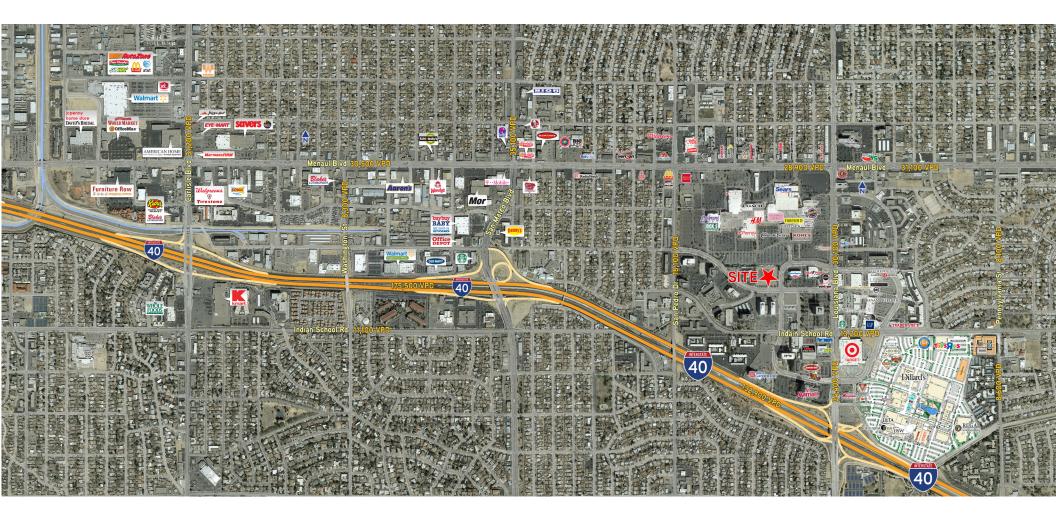

# 2.9 Acres Adjacent to GGP Regional Mall

#### 6401 UPTOWN BLVD. NE, ALBUQUERQUE, NM 87110

# Highlights

- > Ground lease or build to suit available for mixed use to include retail/office/hotel/residential
- > Situated in the heart of upscale Uptown area
- > Located adjacent to Coronado Center, a General Growth Properties regional mall
- > Area developments: Winrock Town Center, ABQ Uptown Lifestyle Center (Simon), Coronado Center (GGP)