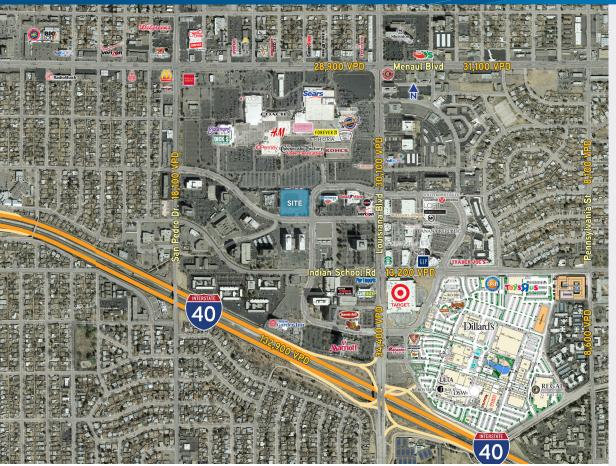

# 2.9 Acres Adjacent to GGP Regional Mall

#### 6401 UPTOWN BLVD. NE, ALBUQUERQUE, NM 87110

# Highlights

- > Ground lease or build to suit available for mixed use to include retail/office/hotel/residential
- > Situated in the heart of upscale Uptown area
- > Located adjacent to Coronado Center, a General Growth Properties regional mall
- > Area developments: Winrock Town Center, ABQ Uptown Lifestyle Center (Simon), Coronado Center (GGP)