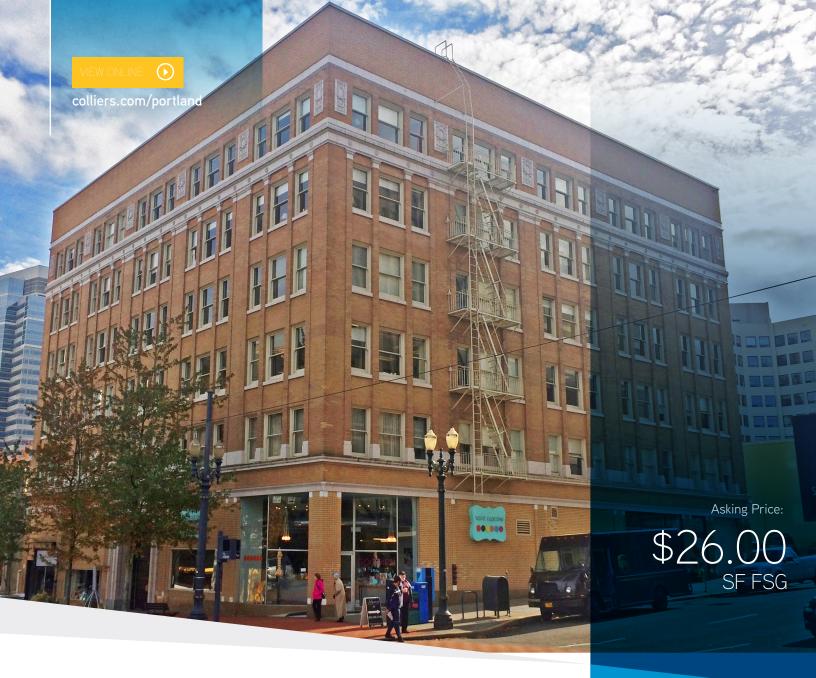

FOR LEASE | 1130 SW MORRISON STREET, Portland | OR

## The Mayer Building

- Historic 1926 Building
- Perimeter CBD
- Building conference room
- Upgraded Amenities

- Garage and surface parking available
- Easy access to I-405, Burnside, and NW Portland
- Locally owned and managed

## Available Space & Costs

| Rent      | \$26/FSG    |
|-----------|-------------|
| Term      | 3 - 5 Years |
| Available | Now         |
| Suite 240 | 1,186 RSF   |