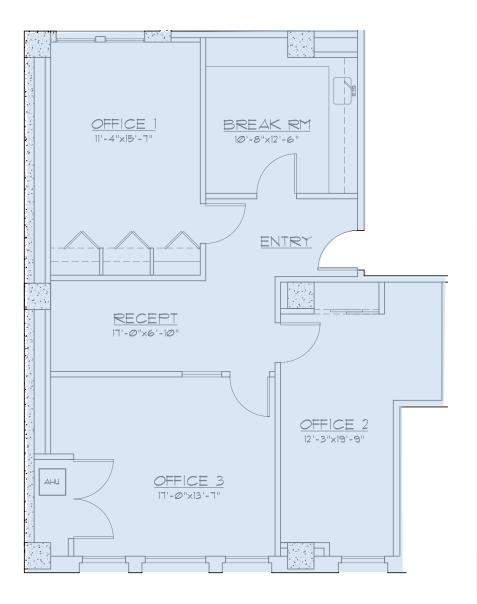

## SUITE 240 | 1,186 RSF

## Available Space & Costs

| Rent      | \$26/FSG    |
|-----------|-------------|
| Term      | 3 - 5 Years |
| Available | Now         |
| Suite 240 | 1,186 RSF   |