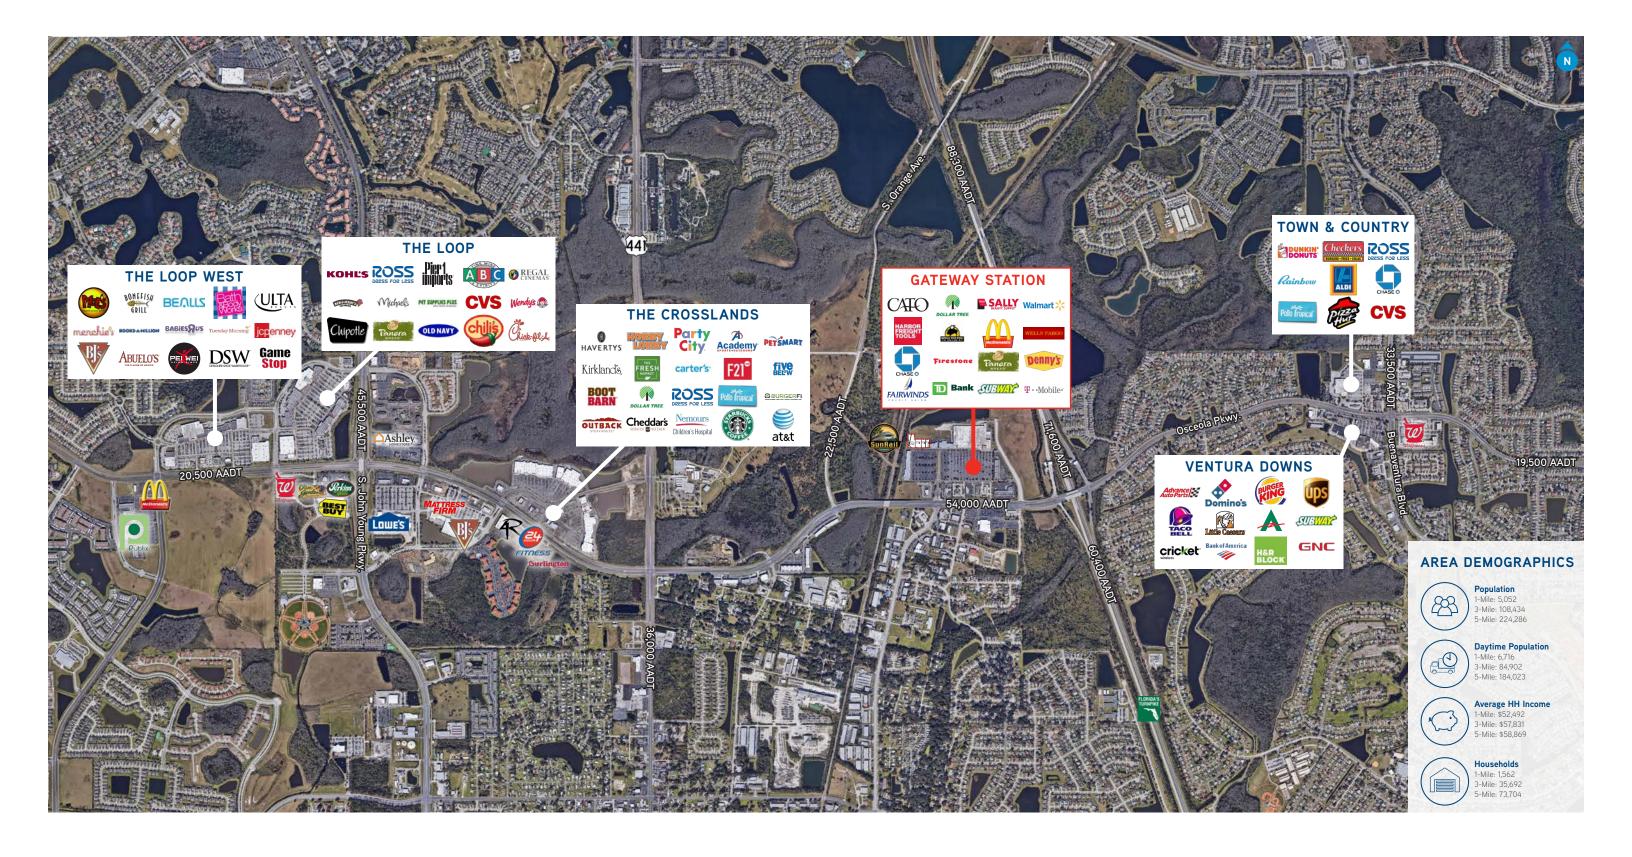

Orlando, FL 32801 www.colliers.com

#### **PROPERTY HIGHLIGHTS**

- Up to 43,050± SF of new retail development available for lease in a Walmart-anchored power center.
- Delivery: 2019.
- Adjacent to the brand new Tupperware Sunrail Station, currently under construction.
- Located right off of Florida's Turnpike, east of the best retail intersection within the market, with approximately 54,000 vehicles per day.
- 744 parking spaces; 5.54/1,000 SF.
- Dense market with approximately 224,000 people in a 5-mile radius.
- Only one mile from Orange Blossom Trail, home to the Crosslands, the newest power center in the area in the fastest growing retail node that includes The Loop and Loop West.

#### **ANCHOR TENANTS**









FOR LEASE

E. OSCEOLA PARKWAY // KISSIMMEE, FL

# **MARKET AERIAL**



# PROPOSED SITE PLAN





This document has been prepared by Colliers International for advertising and general information only. Colliers International makes no guarantees, representations or warranties of any kind, expressed or implied, regarding the information including, but not limited to, warranties of content, accuracy and reliability. Any interested party should undertake their own inquiries as to the accuracy of the information. Colliers International excludes unequivocally all inferred or implied terms, conditions and warranties arising out of this document and excludes all liability for loss and damages arising there from. This publication is the copyrighted property of Colliers International and/or its licensor(s). ©2018. All rights reserved.