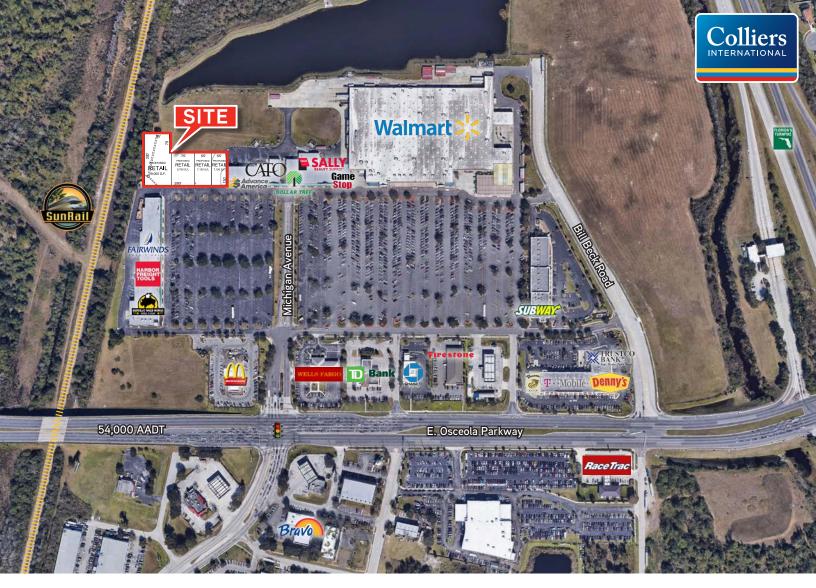

#### **PROPERTY HIGHLIGHTS**

- Up to 43,050± SF of new retail development available for lease in a Walmart-anchored power center.
- Delivery: 2019.
- Adjacent to the brand new Tupperware Sunrail Station, currently under construction.
- Located right off of Florida's Turnpike, east of the best retail intersection within the market, with approximately 54,000 vehicles per day.
- 744 parking spaces; 5.54/1,000 SF.
- Dense market with approximately 224,000 people in a 5-mile radius.
- Only one mile from Orange Blossom Trail, home to the Crosslands, the newest power center in the area in the fastest growing retail node that includes The Loop and Loop West.

#### **ANCHOR TENANTS**

FOR LEASE

E. OSCEOLA PARKWAY // KISSIMMEE, FL