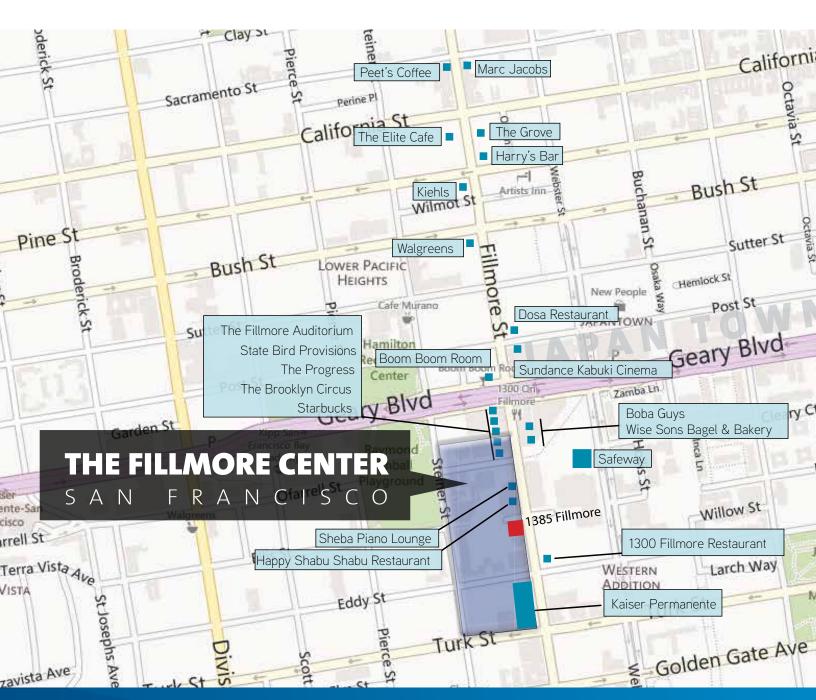

## 1385 Fillmore Street

LOWER FILLMORE | SAN FRANCISCO, CA

- > Approximately 2,262 square feet
- > Great location on Fillmore Street
- > Part of The Fillmore Center 1,124 residential units over 2,500 residents
- > Monthly parking available
- > On-site property management
- > Owned by Prudential Real Estate Investors
- > Surrounding neighbors include State Bird Provisions, Wise Sons Bagels, Boba Guys, The Progress, 1300 on Fillmore, Starbucks, Fitness SF, and Safeway.
- > Asking \$4.00/SQFT, IG
- > Available Now