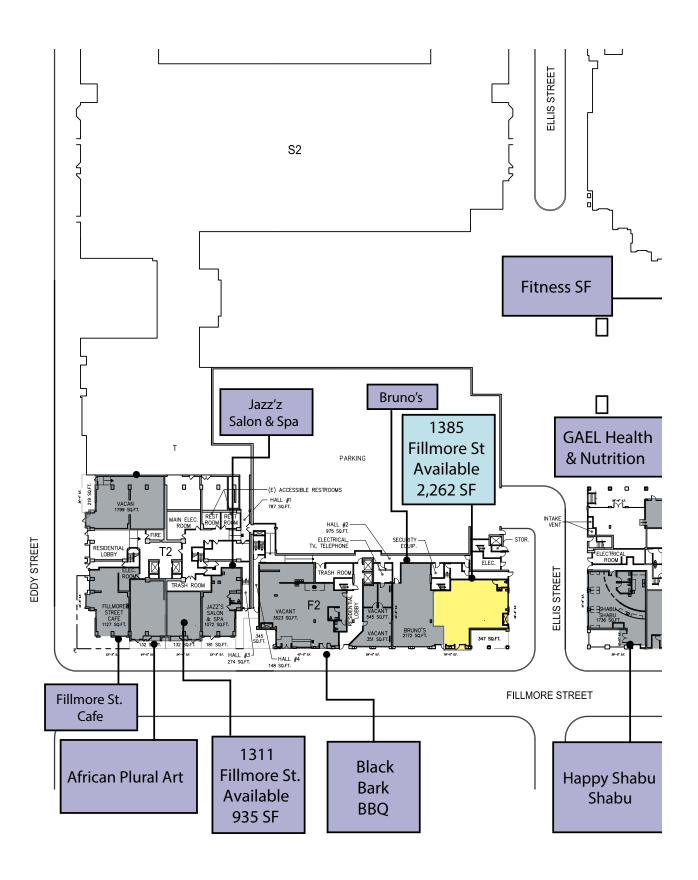

## 1385 Fillmore Street

LOWER FILLMORE | SAN FRANCISCO, CA

- > Approximately 2,262 square feet
- > Great location on Fillmore Street
- > Part of The Fillmore Center 1,124 residential units over 2,500 residents
- > Monthly parking available
- > On-site property management
- > Owned by Prudential Real Estate Investors
- > Surrounding neighbors include State Bird Provisions, Wise Sons Bagels, Boba Guys, The Progress, 1300 on Fillmore, Starbucks, Fitness SF, and Safeway.
- > Asking \$4.00/SQFT, IG
- > Available Now