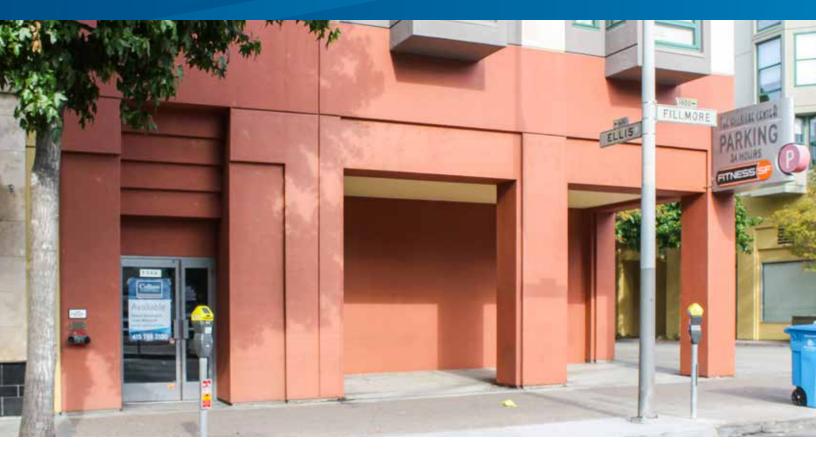

## 1385 Fillmore Street

LOWER FILLMORE | SAN FRANCISCO, CA

- > Approximately 2,262 square feet
- > Great location on Fillmore Street
- > Part of The Fillmore Center 1,124 residential units over 2,500 residents
- > Monthly parking available
- > On-site property management
- > Owned by Prudential Real Estate Investors
- > Surrounding neighbors include State Bird Provisions, Wise Sons Bagels, Boba Guys, The Progress, 1300 on Fillmore, Starbucks, Fitness SF, and Safeway.
- > Asking \$4.00/SQFT, IG
- > Available Now