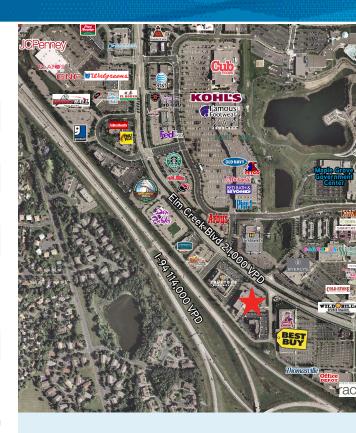

## **AMENITIES**

- > Great exposure on I-94
- > Class A building
- > Bank on-site
- > Card-key access
- > Located in close proximity to area services