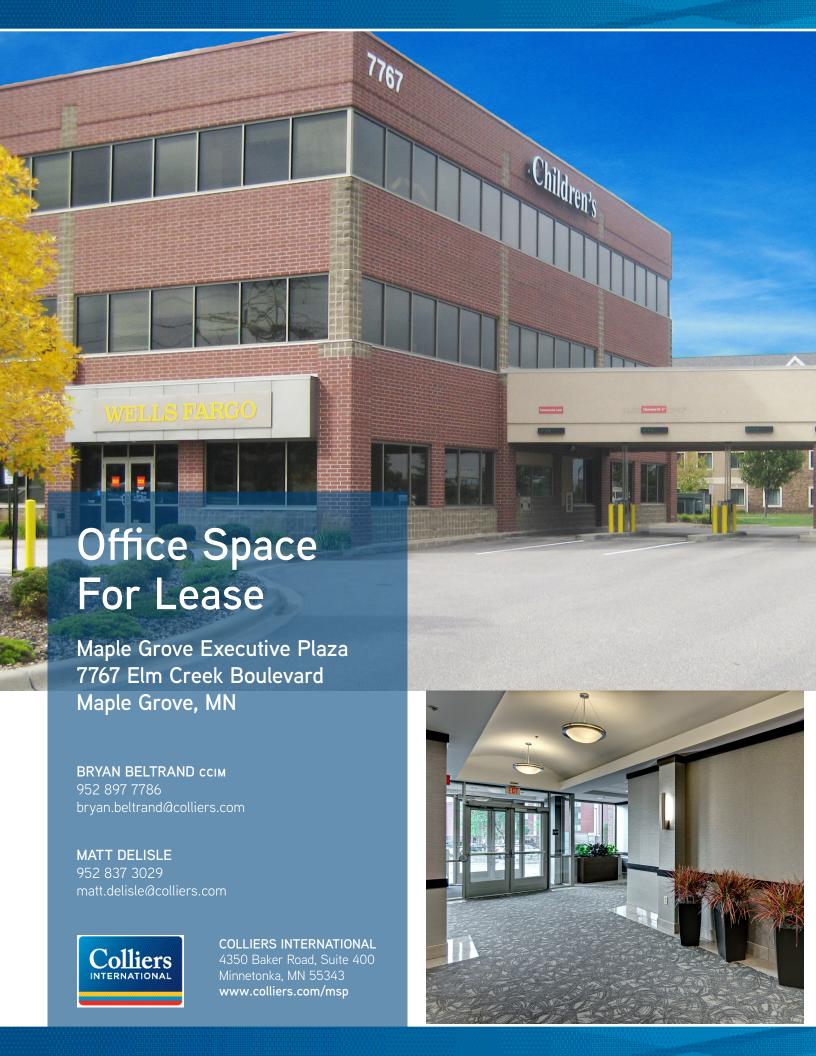

## FOR LEASE >

| Address:                | 7767 Elm Creek Boulevard   Maple Grove, MN                              |
|-------------------------|-------------------------------------------------------------------------|
| Building Size:          | 58,500 sf                                                               |
| Number of Floors:       | 3                                                                       |
| Year Built:             | 1998                                                                    |
| Parking                 | Ample surface and climate-controlled underground parking                |
| Availability:           | Suite 220 - 5,955 rsf<br>Suite 305 - 2,287 rsf<br>Suite 310 - 4,275 rsf |
| Net Rental Rates:       | \$14.00 psf                                                             |
| 2018 Est. Tax & Op Exp: | \$ 4.07 psf Tax<br>\$ 8.47 psf Op Exp<br>\$12.54 psf Total              |

## **AMENITIES**

- > Great exposure on I-94
- > Class A building
- > Bank on-site
- > Card-key access
- > Located in close proximity to area services