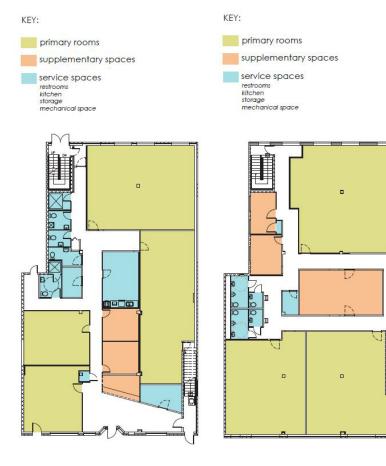

## Building Highlights & Features

- > 10,776 rentable square feet
- > CofO: 182 students (pre-K thru 12) & 24 staff
- > 7 classrooms
- > 8 bathrooms
- > 5 offices or pull-out learning spaces
- > 4 storage closets
- > Open office/reception area
- > 15 on-site parking spaces
- > Abundant natural light
- > 4 blocks to Georgia Ave/Petworth Metro Station
- > 5 minute walk to Petworth Rec. Center
- > 3-year term through July 31, 2021
- > Available: August 1st, 2018

## Floor Plans





## Contact Us

FERNANDO BARRUETA

202 728 3516

fernando.barrueta@colliers.com

**ROBERT BRYAN** 

202 534 3601

robert.bryan@colliers.com

**ELIZABETH DEMAREE** 

202 534 3603

elizabeth.demaree@colliers.com

This document has been prepared by Colliers International for advertising and general information only. Colliers International makes no guarantees, representations or warranties of any kind, expressed or implied, regarding the information including, but not limited to, warranties of content, accuracy and reliability. Any interested party should undertake their own inquiries as to the accuracy of the information. Colliers International excludes unequivocally all inferred or implied terms, conditions and warranties arising out of this document and excludes all liability for loss an