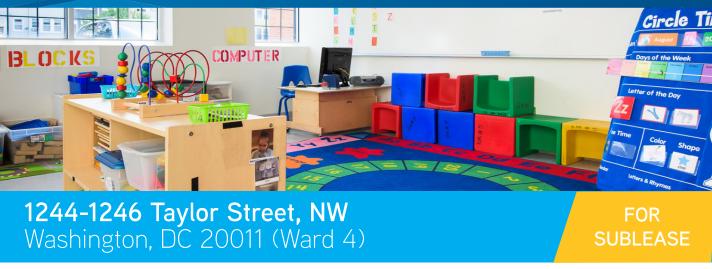

## Building Highlights & Features

- > 10,776 rentable square feet
- > CofO: 182 students (pre-K thru 12) & 24 staff
- > 7 classrooms
- > 8 bathrooms
- > 5 offices or pull-out learning spaces
- > 4 storage closets
- > Open office/reception area
- > 15 on-site parking spaces
- > Abundant natural light
- > 4 blocks to Georgia Ave/Petworth Metro Station
- > 5 minute walk to Petworth Rec. Center
- > 3-year term through July 31, 2021
- > Available: August 1st, 2018