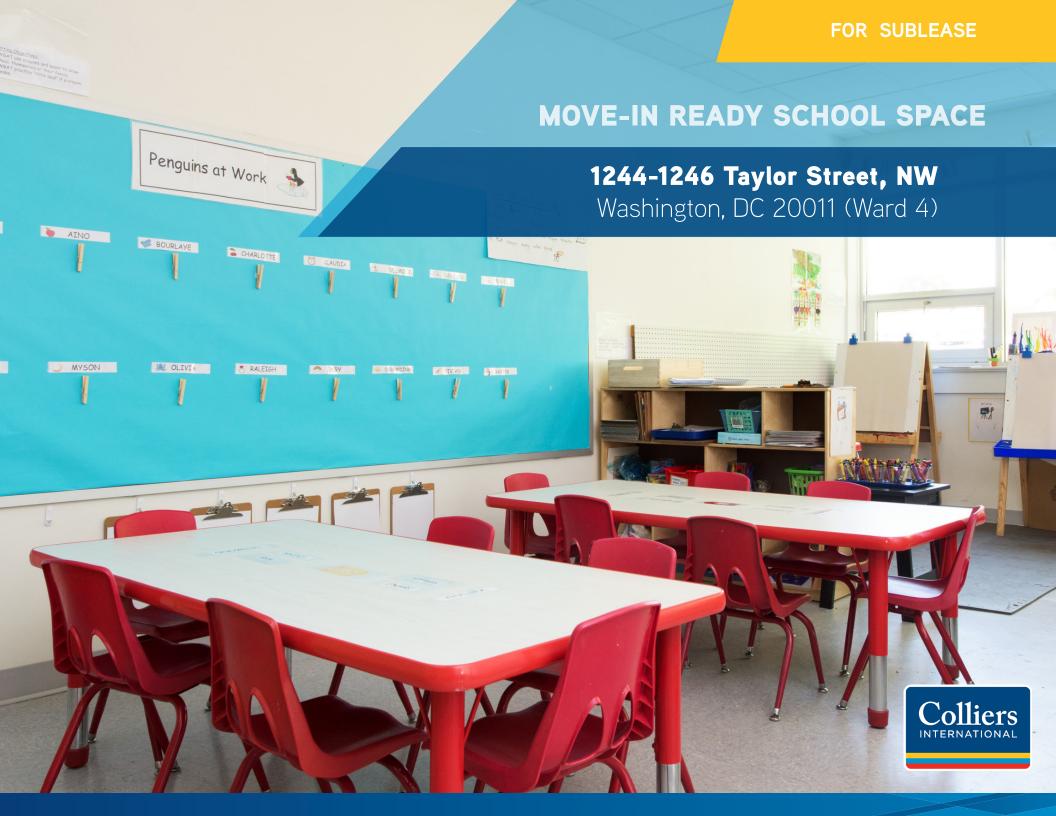

## Building Highlights & Features

- > 10,776 rentable square feet
- > CofO: 182 students (pre-K thru 12) & 24 staff
- > 7 classrooms
- > 8 bathrooms
- > 5 offices or pull-out learning spaces
- > 4 storage closets
- > Open office/reception area
- > 15 on-site parking spaces
- > Abundant natural light
- > 4 blocks to Georgia Ave/Petworth Metro Station
- > 5 minute walk to Petworth Rec. Center
- > 3-year term through July 31, 2021
- > Available: August 1st, 2018