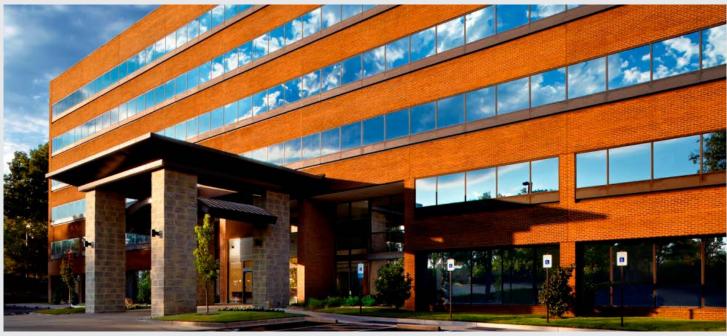

# PennMarc Centre

PennMarc Centre is a 135,270 square foot medical office building that is situated in the heart of the East submarket located at the southwest corner of the Poplar Avenue and International Drive intersection in Memphis. With its convenient location, PennMarc Centre is within walking distance to numerous restaurants, hotels, banks, and retail centers and is also in minutes to I-240.

# **Building Features**

- > Six-story, 135,270 square foot medical office building
- > 22,170 SF total available for lease
- > Digital directories in the building's lobby to assist customers and clients
- > Monument signage opportunity
- > On-site roving security
- > Over 150 restaurants and retail centers within a 3 mile radius
- > Key-card access after work hours and weekends
- > One (1) mile from Saint Francis Hospital
- > One (1) mile from the I-240 / Poplar interchange
- > Convenient to East Memphis, Downtown, Germantown, Cordova, Collierville, Southeast Shelby County and Mississippi