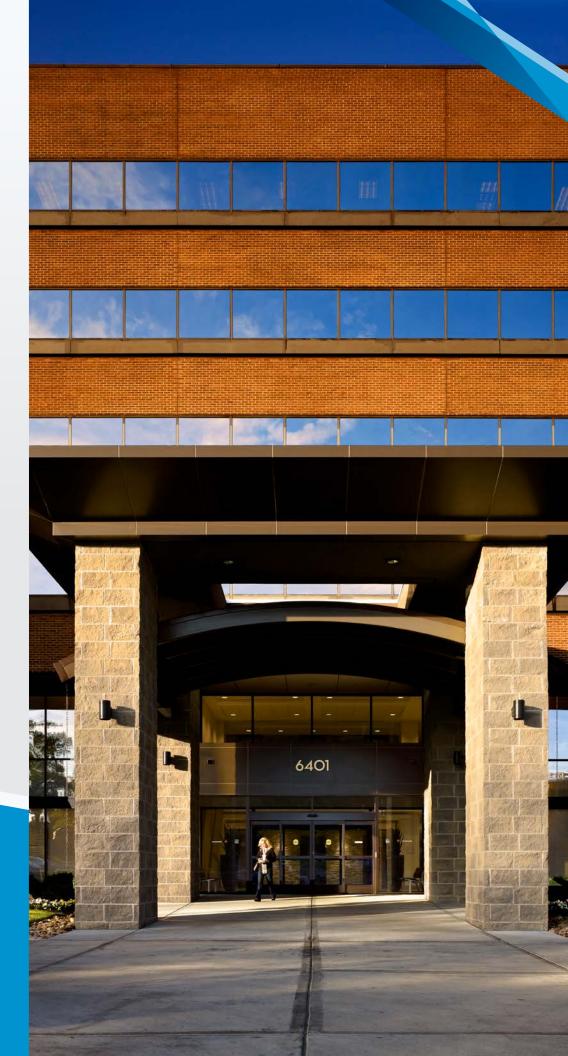

# PennMarc Centre

PennMarc Centre is a 135,270 square foot medical office building that is situated in the heart of the East submarket located at the southwest corner of the Poplar Avenue and International Drive intersection in Memphis. With its convenient location, PennMarc Centre is within walking distance to numerous restaurants, hotels, banks, and retail centers and is also in minutes to I-240.

# **Building Features**

- > Six-story, 135,270 square foot medical office building
- > 22,170 SF total available for lease
- > Digital directories in the building's lobby to assist customers and clients
- > Monument signage opportunity
- > On-site roving security
- > Over 150 restaurants and retail centers within a 3 mile radius
- > Key-card access after work hours and weekends
- > One (1) mile from Saint Francis Hospital
- > One (1) mile from the I-240 / Poplar interchange
- > Convenient to East Memphis, Downtown, Germantown, Cordova, Collierville, Southeast Shelby County and Mississippi