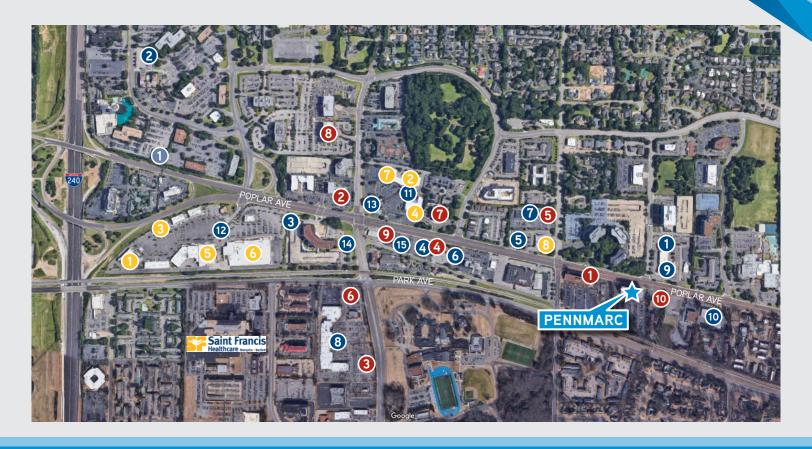

#### **RESTAURANTS**

- 1 BABALU East Memphis
- 2 Benihana
- The Capital Grille
- 4 Central BBQ
- (5) Chick-fil-A
- **6** Flemings Prime Steakhouse
- Paragon Place

Humdingers

Las Tortugas Deli Mexicana

Lenny's Grill & Subs

Moe's Southwest Grill

8 Park Place Centre

Amerigo Italian

Another Broken Egg

P.F. Changs

Pyro's Fire Fresh Pizza

- Pimento's Kitchen + Market
- 10 Poplar Court

Papa John's Pizza

Subway

#### **RESTAURANTS** (continued)

(11) Regalia

Owen Brennan's

Paradise Cafe

Salsa Mexican

Ridgeway Trace

Chipotle Mexican

Genghis Grille

Logan's Roadhouse

Panda Express

Panera Bread

Red Koi

Smoothie King

- (3) Ruth Chris Steak House
- (14) Seasons 52
- (15) Starbucks

#### **RETAIL**

- Best Buy
- 2 Dazzel
- Men's Warehouse
- Oak Hall

### **RETAIL** (continued)

- (5) REI co-op
- 6 Target
- Vineyard Vines
- (8) Walgreens

#### **BANKS**

- BancorpSouth
- 2 Bank of America
- First Horizon
- 4 Independent Bank
- **5** Paragon Bank
- 6 Regions Bank (Park Avenue)
- Regions Bank (Poplar Avenue)
- 8 Sun Trust
- Trustmark
- 10 Wells Fargo

#### **MOVIE THEATER:**

1 Malco Ridgeway Cinema Grill & Bar