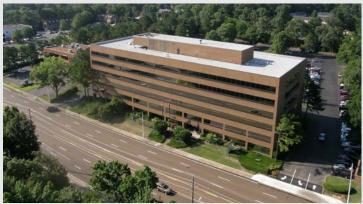

# PennMarc Centre

PennMarc Centre is a 135,270 square foot medical office building that is situated in the heart of the East submarket located at the southwest corner of the Poplar Avenue and International Drive intersection in Memphis. With its convenient location, PennMarc Centre is within walking distance to numerous restaurants, hotels, banks, and retail centers and is also in minutes to I-240.

# **Building Features**

- > Six-story, 135,270 square foot medical office building
- > 22,170 SF total available for lease
- > Digital directories in the building's lobby to assist customers and clients
- > Monument signage opportunity
- > On-site roving security
- > Over 150 restaurants and retail centers within a 3 mile radius
- > Key-card access after work hours and weekends
- > One (1) mile from Saint Francis Hospital
- > One (1) mile from the I-240 / Poplar interchange
- > Convenient to East Memphis, Downtown, Germantown, Cordova, Collierville, Southeast Shelby County and Mississippi