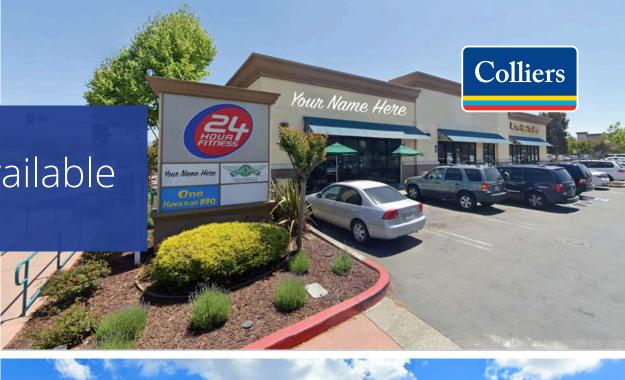

## For Lease | ±1,504 SF

Prime Retail Space Available

2472 Whipple Road | Hayward, CA

### Suite A | Features

- ±1,504 SF available | End-cap (former Starbucks's space)
- Anchored by 24 Hour Fitness
- Strong co-tenancy with UPS, Wingstop & Ono Hawaiian BBQ
- Signalized intersection immediately adjacent to Whipple Road on/off ramps on I-880
- Traffic Count: 217,000 AADT
- Monument signage available
- Rate: \$4.50 NNN