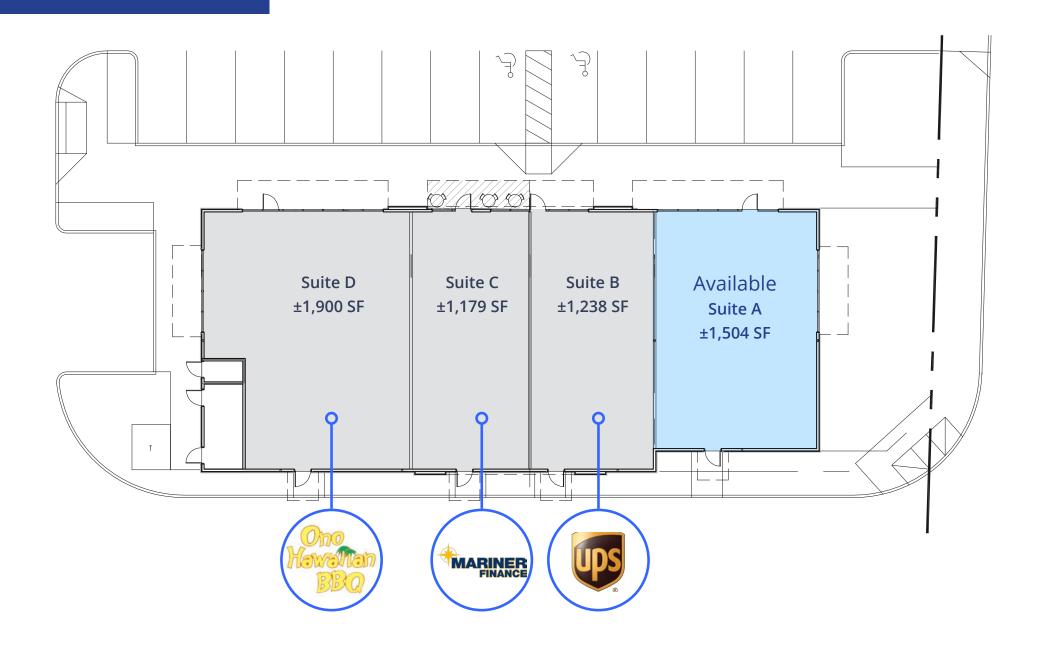

## Site Plan

2472 Whipple Road | Hayward, CA

### Suite A | Features

- ±1,504 SF available | End-cap (former Starbucks's space)
- Anchored by 24 Hour Fitness
- Strong co-tenancy with UPS, Wingstop & Ono Hawaiian BBQ
- Signalized intersection immediately adjacent to Whipple Road on/off ramps on I-880
- Traffic Count: 217,000 AADT
- Monument signage available
- Rate: \$4.50 NNN