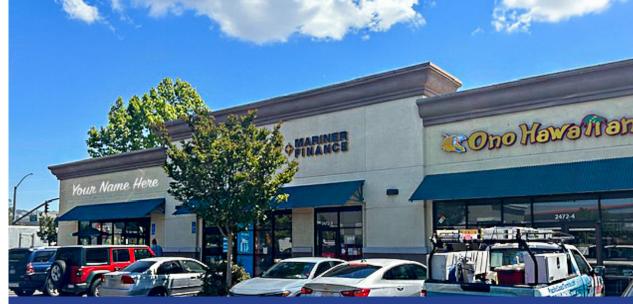

### Suite A | Features

- ±1,504 SF available | End-cap (former Starbucks's space)
- Anchored by 24 Hour Fitness
- Strong co-tenancy with UPS, Wingstop & Ono Hawaiian BBQ
- Signalized intersection immediately adjacent to Whipple Road on/off ramps on I-880
- Traffic Count: 217,000 AADT
- Monument signage available
- Rate: \$4.50 NNN