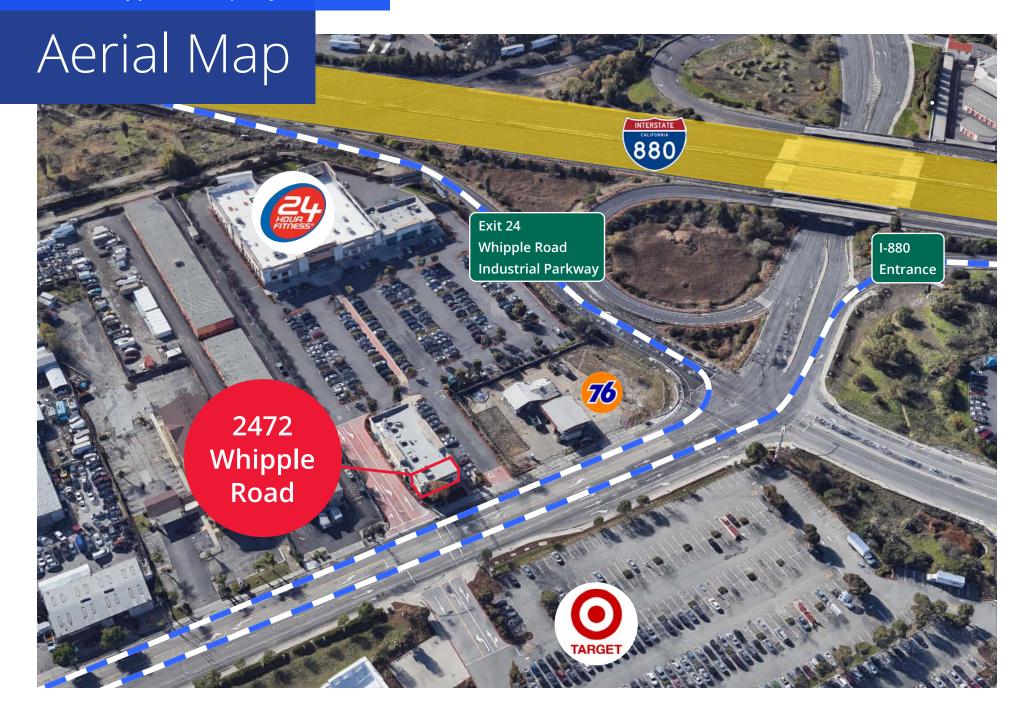

## For Lease | ±1,504 SF

Prime Retail Space Available

2472 Whipple Road | Hayward, CA

### Suite A | Features

- ±1,504 SF available | End-cap (former Starbucks's space)
- Anchored by 24 Hour Fitness
- Strong co-tenancy with UPS, Wingstop & Ono Hawaiian BBQ
- Signalized intersection immediately adjacent to Whipple Road on/off ramps on I-880
- Traffic Count: 217,000 AADT
- Monument signage available
- Rate: \$4.50 NNN