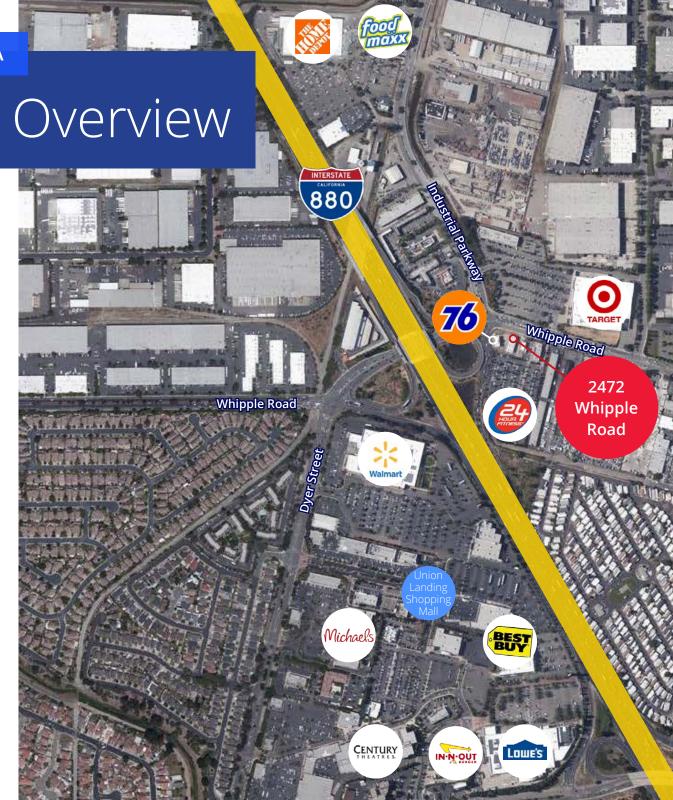

### Suite A | Features

- ±1,504 SF available | End-cap (former Starbucks's space)
- Anchored by 24 Hour Fitness
- Strong co-tenancy with UPS, Wingstop & Ono Hawaiian BBQ
- Signalized intersection immediately adjacent to Whipple Road on/off ramps on I-880
- Traffic Count: 217,000 AADT
- Monument signage available
- Rate: \$4.50 NNN

## Demographics: 2 mile radius

79,092 Current total population

23,139 Current total households

\$126,739 Median household income

2,831 Businesses

31,504 Total employees

73,238

Daytime population