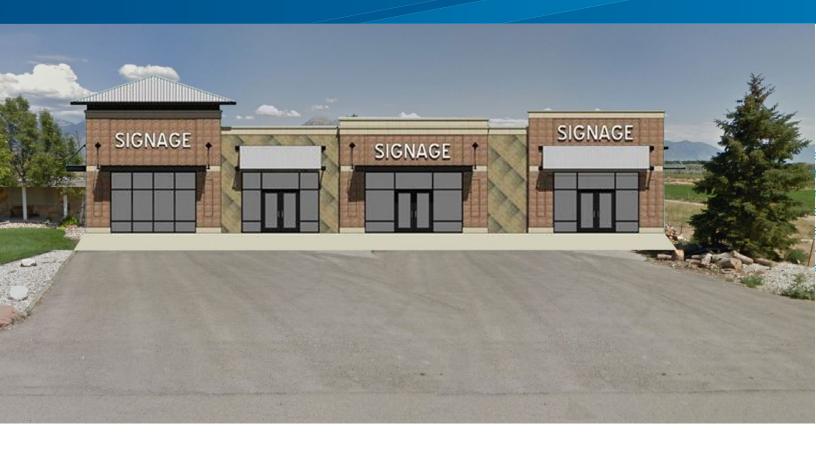

#### FOR SALE > LAND SPACE

# Collard Land

### **Property Information**

- > \$450,000
- > Half Acre Lot (ID: 58:032:0129)
- High Visibility
- > Additional Land available for purchase
- Across from the expansive Smith's Shopping Center
- Zoned: Commercial