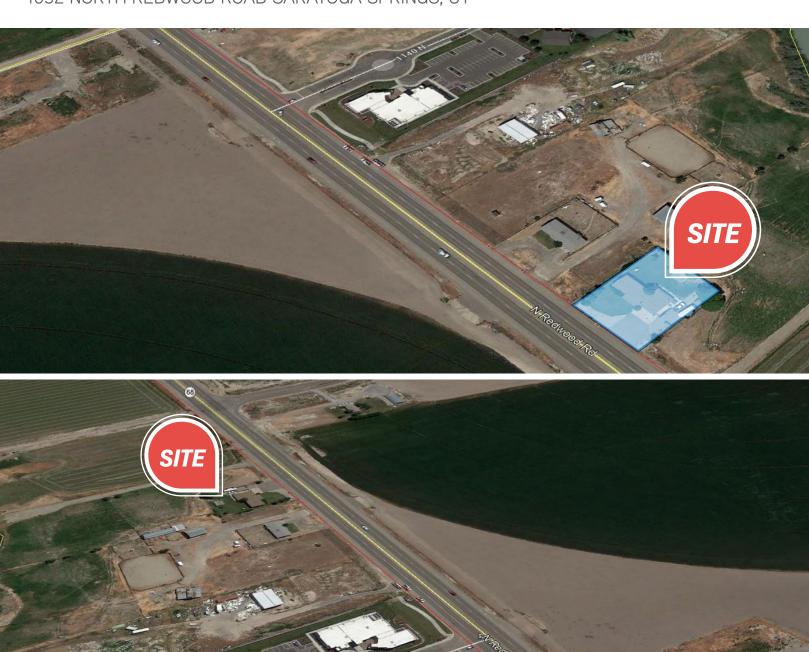

### FOR SALE > LAND SPACE

### Collard Land

1032 NORTH REDWOOD ROAD SARATOGA SPRINGS, UT