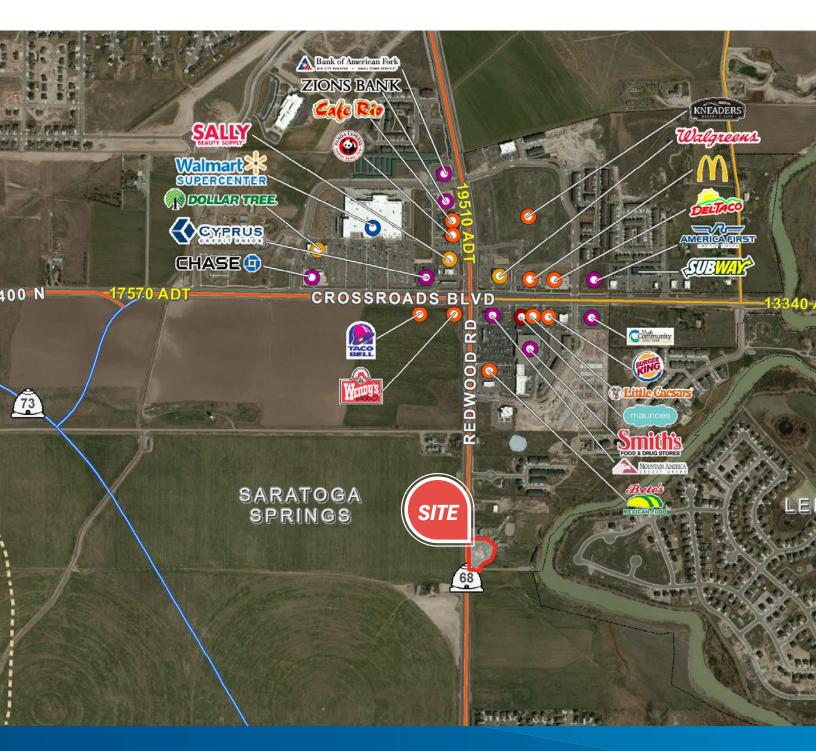

#### FOR SALE > LAND SPACE

## Collard Land

1032 NORTH REDWOOD ROAD SARATOGA SPRINGS, UT

This document has been prepared by Colliers International for advertising and general information only. Colliers International makes no guarantees, representations or warranties of any kind, expressed or implied, regarding the information including, but not limited to, warranties of content, accuracy and reliability. Any interested party should undertake their own inquiries as to the accuracy of the information. Colliers International excludes unequivocally all inferred or implied terms, conditions and warranties arising out of this document and excludes all liability for loss and damages arising there from. This publication is the copyrighted property of Colliers International and/or its licensor(s). ©2017. All rights reserved.