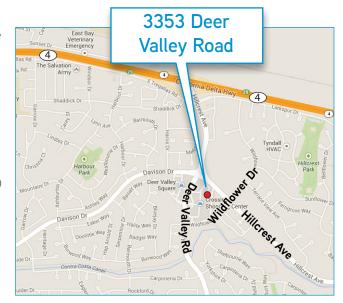

### FOR SUBLEASE Antioch, CA 11,311± SF Prime Retail Space

3353 DEER VALLEY ROAD, ANTIOCH, CA

### Project Highlights

- > 11,311± SF adjacent to the Rite Aid store
- > Sublease term through 2/1/21 long term may be possible
- > Space is located in The Crossings shopping center; Southeast corner of Deer Valley Rd. & Hillcrest Ave.
- > Co-anchor: Safeway
- > Good visibility
- > Available now subject to improvements
- > Rent negotiable
- Perfect for consignment, furniture/mattress stores, or children's school (with possibility to add outdoor play area)