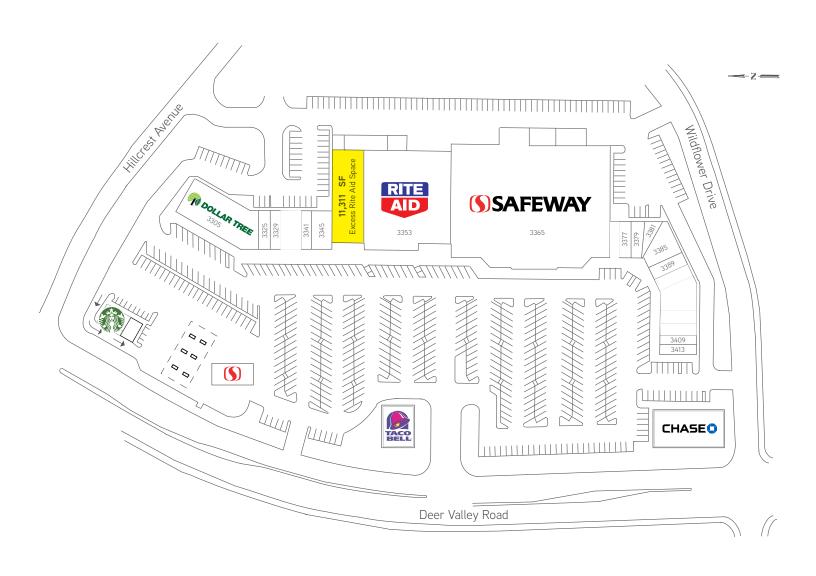

### FOR SUBLEASE Antioch, CA 11,311± SF Prime Retail Space

3353 DEER VALLEY ROAD, ANTIOCH, CA

### Project Highlights

- > 11,311± SF adjacent to the Rite Aid store
- > Sublease term through 2/1/21 long term may be possible
- > Space is located in The Crossings shopping center; Southeast corner of Deer Valley Rd. & Hillcrest Ave.
- > Co-anchor: Safeway
- > Good visibility
- > Available now subject to improvements
- > Rent negotiable
- Perfect for consignment, furniture/mattress stores, or children's school (with possibility to add outdoor play area)

## FOR SUBLEASE Antioch, CA 11,311± SF Prime Retail Space

3353 DEER VALLEY ROAD, ANTIOCH, CA

MARILYN HANSEN +1 408 282 3806 marilyn.hansen@colliers.com CA License No. 00861710 COLLIERS INTERNATIONAL 3825 Hopyard Rd. Suite 195 Pleasanton, CA 94588 www.colliers.com

# FOR SUBLEASE Antioch, CA 11,311± SF Prime Retail Space

3353 DEER VALLEY ROAD, ANTIOCH, CA