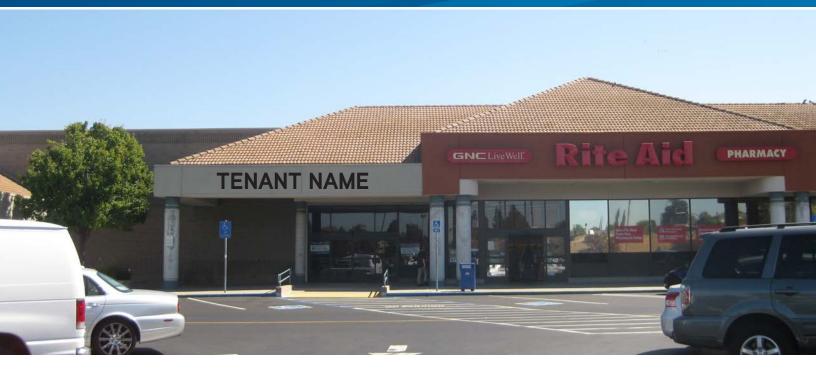

### FOR SUBLEASE Antioch, CA 11,311± SF Prime Retail Space

3353 DEER VALLEY ROAD, ANTIOCH, CA

### Project Highlights

- > 11,311± SF adjacent to the Rite Aid store
- > Sublease term through 2/1/21 long term may be possible
- > Space is located in The Crossings shopping center; Southeast corner of Deer Valley Rd. & Hillcrest Ave.
- > Co-anchor: Safeway
- > Good visibility
- > Available now subject to improvements
- > Rent negotiable
- Perfect for consignment, furniture/mattress stores, or children's school (with possibility to add outdoor play area)