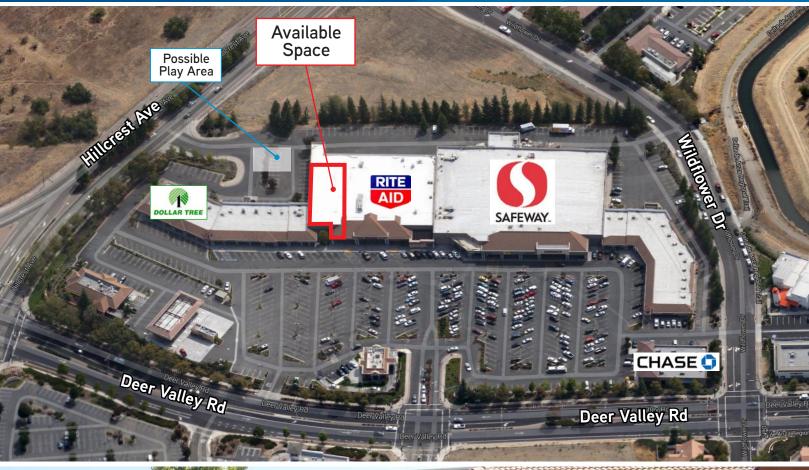

### Project Highlights

- > 11,311± SF adjacent to the Rite Aid store
- > Sublease term through 2/1/21 long term may be possible
- > Space is located in The Crossings shopping center; Southeast corner of Deer Valley Rd. & Hillcrest Ave.
- > Co-anchor: Safeway
- > Good visibility
- > Available now subject to improvements
- > Rent negotiable
- Perfect for consignment, furniture/mattress stores, or children's school (with possibility to add outdoor play area)