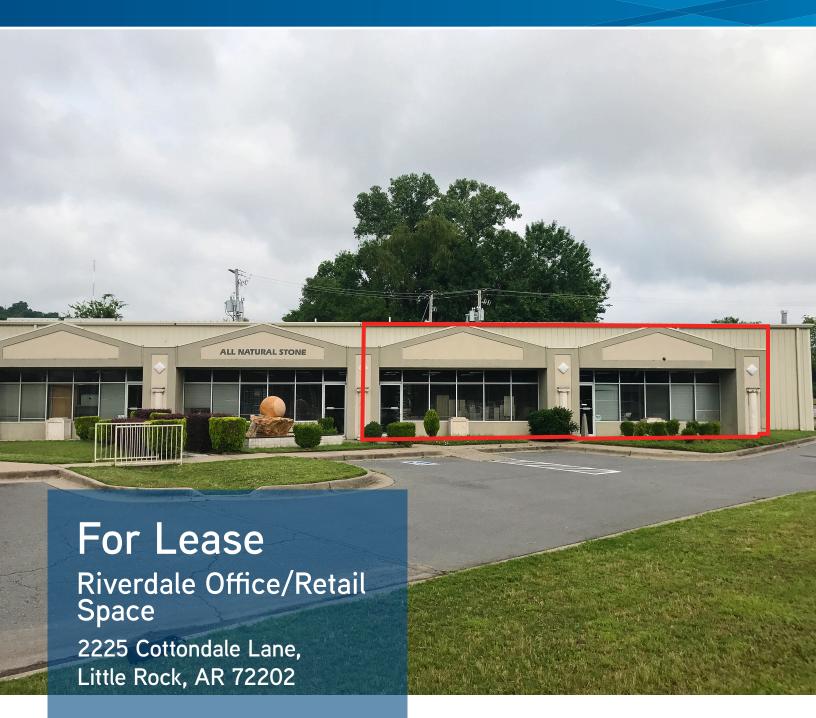

# FOR LEASE > Riverdale Building

## KEY FEATURES/HIGHLIGHTS

> Space available: approx. 1,600 SF

> Lease rate: \$10.75/SF, NNN

> Zoning: "C-3," General Commercial District

Unique Riverdale location with storefront signage opportunity

Large showroom area with high-end conference room