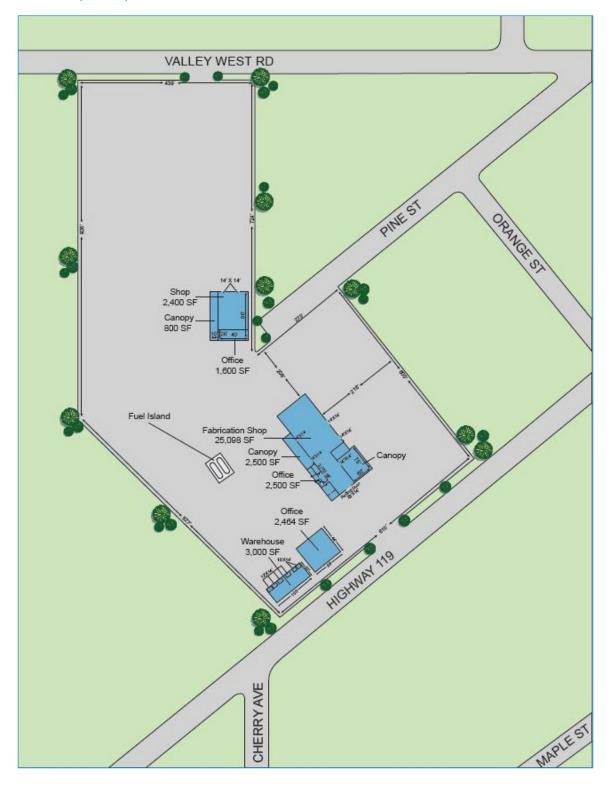

#### **AVAILABLE:**

32,362 s.f. of Improvements consisting of:

- 25,098 s.f. Fabrication Shop, with 2,500 s.f. Office
- 4,800 s.f. Paint Shop, with 1,600 s.f. Office
- 2,464 s.f. Main Office Building

# **HEAVY MANUFACTURING FACILITY**

27506 HIGHWAY 119, TAFT, CA 93268

**SITE PLAN:** 