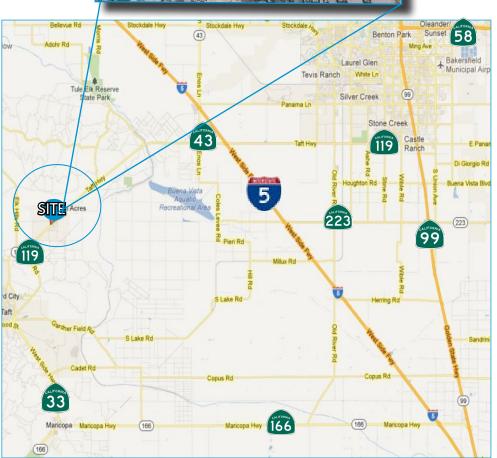

#### LOCATION:

Subject property offers frontage on Highway 119 and is located approx. 8 miles from Interstate 5, 4 miles from Elk Hills and 5 miles from Taft. This property offers convenient access to Elk Hills, Lost Hills, Belridge and Kern River