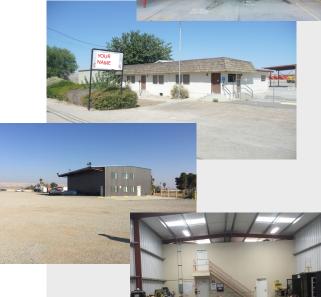

### **HEAVY MANUFACTURING FACILITY**

27506 HIGHWAY 119, TAFT, CA 93268

#### **DESCRIPTION:**

- Industrial Shop, Office and Warehouse Facility
- Prefabricated Metal Construction
- 19.92 Acre Lot
- M-1 Zoning (Light Manufacturing) and NR10 (Natural Resources)
- APN #'s: 298-190-17 & 298-212-01
- Three (3) Points of Ingress / Egress to Project
- Clear Height 24' 26' in Fabrication Shop
- Clear Height 14' 16' in Warehouse
- Hi-Bay Lighting Fixtures
- 10,000 Gallon Above-Ground Gas Storage

#### **AVAILABLE:**

32,362 s.f. of Improvements consisting of:

- 25,098 s.f. Fabrication Shop, with 2,500 s.f. Office
- 4,800 s.f. Paint Shop, with 1,600 s.f. Office
- 2,464 s.f. Main Office Building