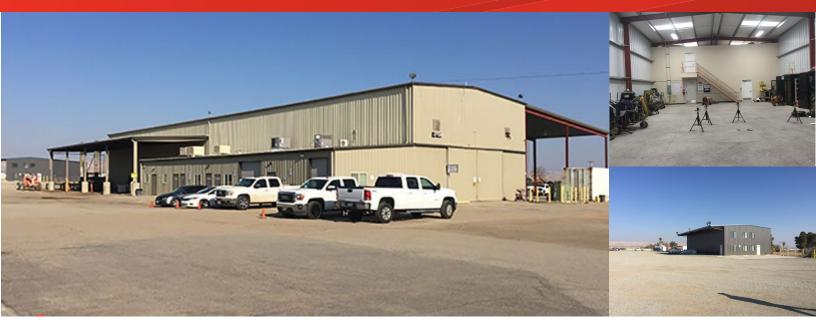

#### **DESCRIPTION:**

- Industrial Shop, Office and Warehouse Facility
- Prefabricated Metal Construction
- 19.92 Acre Lot
- M-1 Zoning (Light Manufacturing) and NR10 (Natural Resources)
- APN #'s: 298-190-17 & 298-212-01
- Three (3) Points of Ingress / Egress to Project
- Clear Height 24' 26' in Fabrication Shop
- Clear Height 14' 16' in Warehouse
- Hi-Bay Lighting Fixtures
- 10,000 Gallon Above-Ground Gas Storage

#### **AVAILABLE:**

32,362 s.f. of Improvements consisting of:

- 25,098 s.f. Fabrication Shop, with 2,500 s.f. Office
- 4,800 s.f. Paint Shop, with 1,600 s.f. Office
- 2,464 s.f. Main Office Building