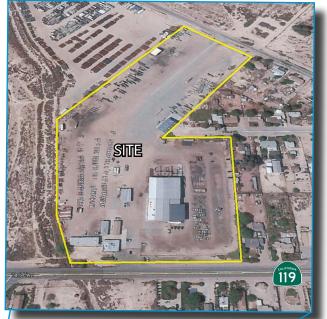

#### LOCATION:

Subject property offers frontage on Highway 119 and is located approx. 8 miles from Interstate 5, 4 miles from Elk Hills and 5 miles from Taft. This property offers convenient access to Elk Hills, Lost Hills, Belridge and Kern River

#### **DESCRIPTION:**

- Industrial Shop, Office and Warehouse Facility
- Prefabricated Metal Construction
- 19.92 Acre Lot
- M-1 Zoning (Light Manufacturing) and NR10 (Natural Resources)
- APN #'s: 298-190-17 & 298-212-01
- Three (3) Points of Ingress / Egress to Project
- Clear Height 24' 26' in Fabrication Shop
- Clear Height 14' 16' in Warehouse
- Hi-Bay Lighting Fixtures
- 10,000 Gallon Above-Ground Gas Storage