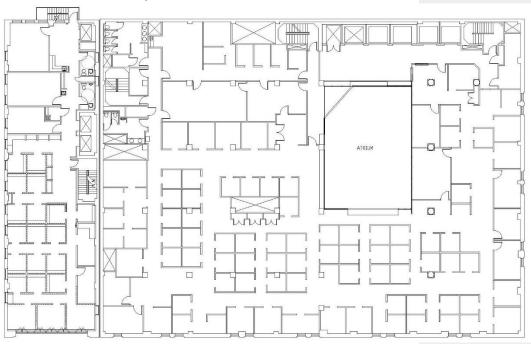

#### FOR LEASE > OFFICE SPACE

# Two North Meridian

2 N MERIDIAN ST, INDIANAPOLIS, IN









## Property Highlights

- > \$16.25 psf Full Service
- > Unbeatable location on Monument Circle / Cultural Trail
- > Directly across the street from Circle Centre Mall
- > Exterior building signage available
- > Ample parking within immediate area
- > Art Moderne exterior
- > Attended & secured lobby with cameras & card entry system
- > 9-story atrium, emitting great natural light
- Retail amenities within the building:
   Rock Bottom Brewery, PEARings Café, T-Mobile, Scottrade
- > Midway between Indiana Government Center & City-County Building
- > On-site property management, engineering & maintenance

7<sup>TH</sup> FLOOR PLAN – 16,723 SF



#### $8^{TH}$ FLOOR PLAN – 15,853 SF



#### **Amenities & Photos**

#### PARTIAL LIST OF AREA AMENITIES

**RESTAURANTS** 

Au Bon Pain

Broken English Taco Pub Buca Di Beppo

Capital Grille | Tastings

Champps Fogo De Chao Granite City Hard Rock Café

Harry & Izzy's Steakhouse

Jimmy John's Kilroy's Le Peep

McCormick & Schmick's

Mikado

Morton's The Steakhouse

Napolese Pizzeria Noodles & Company

Oceanaire Seafood Room

Old Spaghetti Factory

Palomino Panera Bread

P.F. Chang's China Bistro Qdoba Mexican Grill Ram Restaurant & Brewery

Rathskeller

Rock Bottom Restaurant & Brewery

Ruth's Chris Steak House

Scottv's Brewhouse Shula's Steakhouse

Starbucks

St Elmo Steak House Sugarfire Smokehouse

Weber Grill

Yardhouse Yolk

The Alexander Conrad Indianapolis Courtyard Marriott

Crow