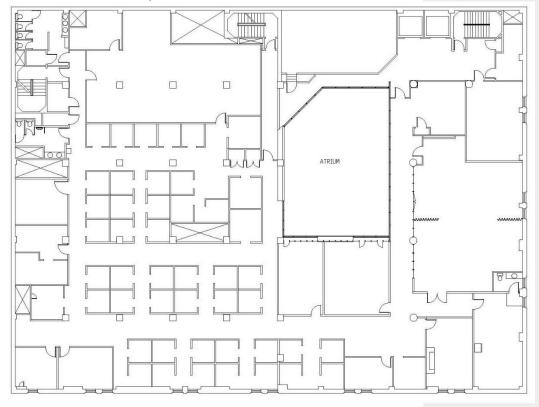

#### FOR LEASE > OFFICE SPACE

# Two North Meridian

2 N MERIDIAN ST, INDIANAPOLIS, IN









## Property Highlights

- > \$16.25 psf Full Service
- > Unbeatable location on Monument Circle / Cultural Trail
- > Directly across the street from Circle Centre Mall
- > Exterior building signage available
- > Ample parking within immediate area
- > Art Moderne exterior
- > Attended & secured lobby with cameras & card entry system
- > 9-story atrium, emitting great natural light
- Retail amenities within the building:
   Rock Bottom Brewery, PEARings Café, T-Mobile, Scottrade
- > Midway between Indiana Government Center & City-County Building
- > On-site property management, engineering & maintenance

7<sup>TH</sup> FLOOR PLAN – 16,723 SF



#### $8^{TH}$ FLOOR PLAN – 15,853 SF



#### **Amenities & Photos**

#### PARTIAL LIST OF AREA AMENITIES

**RESTAURANTS** 

Au Bon Pain

Broken English Taco Pub Buca Di Beppo

Capital Grille | Tastings

Champps Fogo De Chao Granite City Hard Rock Café

Harry & Izzy's Steakhouse

Jimmy John's Kilroy's Le Peep

McCormick & Schmick's

Mikado

Morton's The Steakhouse

Napolese Pizzeria Noodles & Company

Oceanaire Seafood Room

Old Spaghetti Factory

Palomino Panera Bread

P.F. Chang's China Bistro Qdoba Mexican Grill Ram Restaurant & Brewery

Rathskeller

Rock Bottom Restaurant & Brewery

Ruth's Chris Steak House

Scottv's Brewhouse Shula's Steakhouse

Starbucks

St Elmo Steak House Sugarfire Smokehouse

Weber Grill

Yardhouse Yolk

The Alexander Conrad Indianapolis Courtyard Marriott

Crowne Plaza **Embassy Suites** Fairfield In