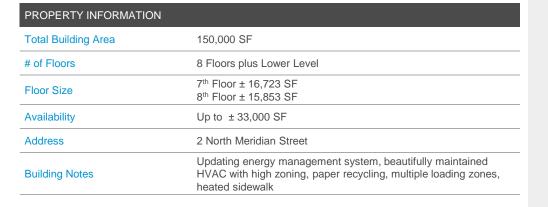

## Property Highlights

- > \$16.25 psf Full Service
- > Unbeatable location on Monument Circle / Cultural Trail
- > Directly across the street from Circle Centre Mall
- > Exterior building signage available
- > Ample parking within immediate area
- > Art Moderne exterior
- > Attended & secured lobby with cameras & card entry system
- > 9-story atrium, emitting great natural light
- Retail amenities within the building:
   Rock Bottom Brewery, PEARings Café, T-Mobile, Scottrade
- > Midway between Indiana Government Center & City-County Building
- > On-site property management, engineering & maintenance