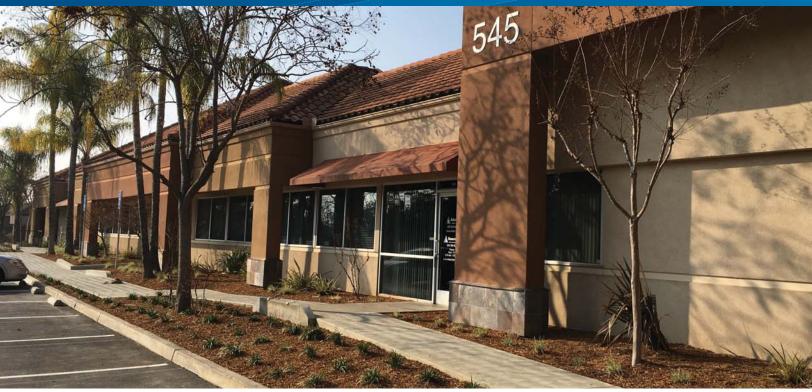

# 545 E. Alluvial Avenue

FRESNO, CALIFORNIA

## Property Summary (Solar Conversion Underway)

Attractive, affordable office complex, well-located within the Northeast Fresno Market. The available suites are in excellent condition. Landlord located on-site. Several retail amenities nearby including restaurants, shopping, banks, entertainment, etc.

#### **Building Amenities**

- > Location: Located on Alluvial, just West of First Street.
- > Available: Suite 108 3,101± RSF Suite 112 - 2,468± RSF
- > Lease Rate: \$1.95 PSF. Tenant pays utility and
  - janitorial services.
- > Parking: Abundant. The complex is undergoing full ADA upgrades and conversion to solar. There