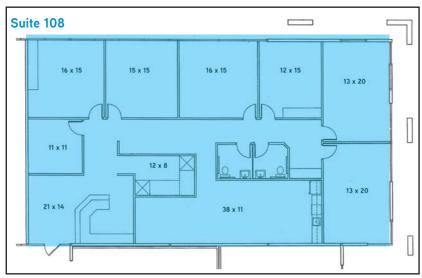

#### **Building Amenities**

- > Location: Located on Alluvial, just West of First Street.
- > Available: Suite 108 3,101± RSF Suite 112 - 2,468± RSF
- > Lease Rate: \$1.95 PSF. Tenant pays utility and
  - janitorial services.
- > Parking: Abundant. The complex is undergoing full ADA upgrades and conversion to solar. There