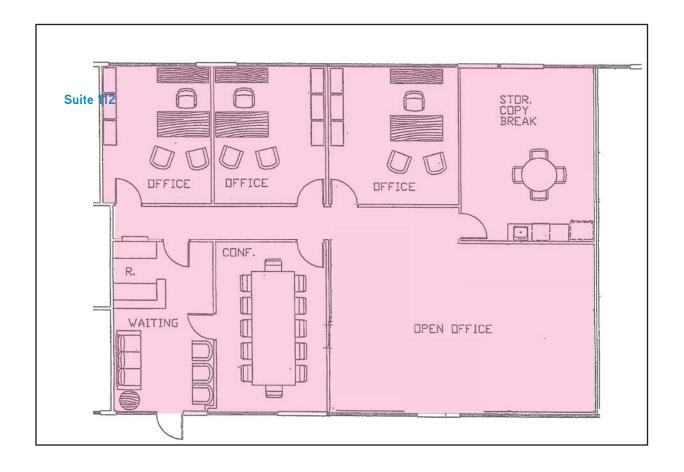

#### **Building Amenities**

- > Location: Located on Alluvial, just West of First Street.
- > Available: Suite 108 3,101± RSF Suite 112 - 2,468± RSF
- > Lease Rate: \$1.95 PSF. Tenant pays utility and
  - janitorial services.
- > Parking: Abundant. The complex is undergoing full ADA upgrades and conversion to solar. There