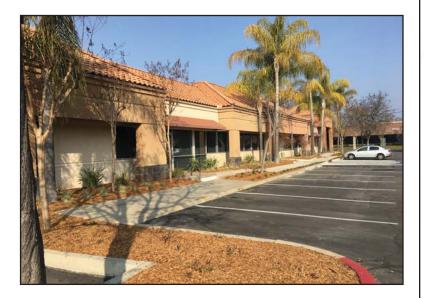

#### **Building Amenities**

- > Location: Located on Alluvial, just West of First Street.
- > Available: Suite 108 3,101± RSF Suite 112 - 2,468± RSF
- > Lease Rate: \$1.95 PSF. Tenant pays utility and
  - janitorial services.
- > Parking: Abundant. The complex is undergoing full ADA upgrades and conversion to solar. There