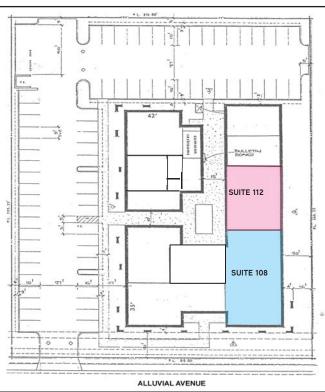

#### **Building Amenities**

- > Location: Located on Alluvial, just West of First Street.
- > Available: Suite 108 3,101± RSF Suite 112 - 2,468± RSF
- > Lease Rate: \$1.95 PSF. Tenant pays utility and
  - janitorial services.
- > Parking: Abundant. The complex is undergoing full ADA upgrades and conversion to solar. There