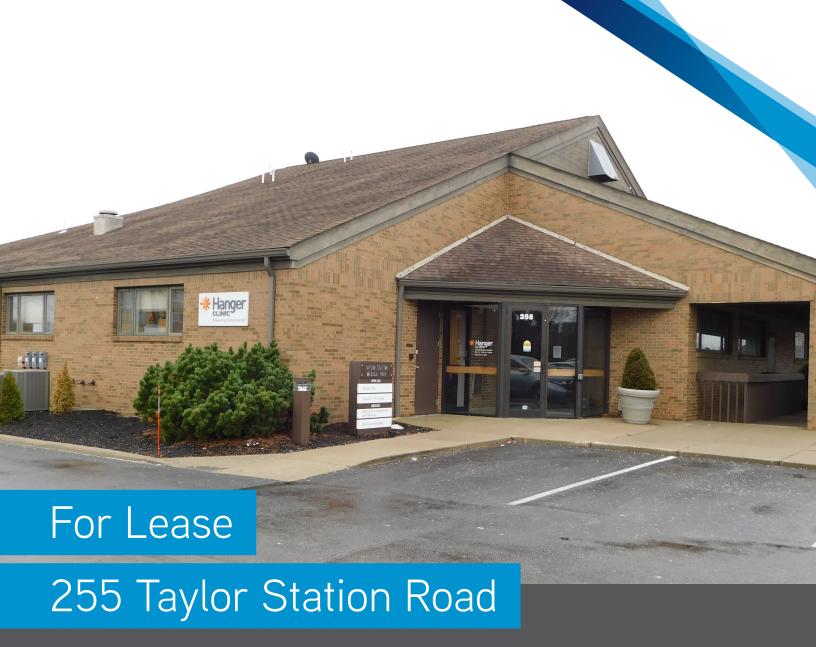

### MEDICAL DEFICE SPACE FOR LEASE LIGATIONNA OH

This office sits across the street from Mount Carmel East Hospital and minutes away from John Glenn International Airport. Taylor Station offers a great location, at an affordable price for general office users or plug and play medical office users.

- On site property management and hands on ownership
- Suite contains nine exam rooms, one climate controlled operating room, a large waiting area, and a medical style reception desk
- ADA accessible
- · Ground suite level entrance
- Parking ratio is 5/1,000 SF
- Entire building size is 13,342 SF