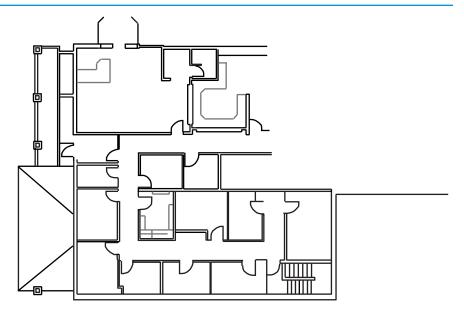

- On site property management and hands on ownership
- Suite contains nine exam rooms, one climate controlled operating room, a large waiting area, and a medical style reception desk
- ADA accessible
- · Ground suite level entrance
- Parking ratio is 5/1,000 SF
- Entire building size is 13,342 SF