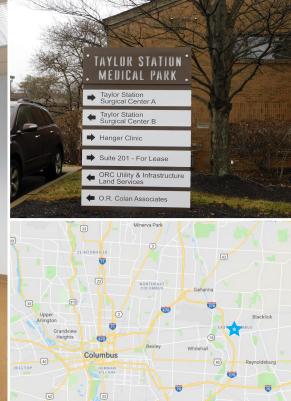

### MEDICAL DEFICE SPACE FOR LEASE LIGATIONNA OH

This office sits across the street from Mount Carmel East Hospital and minutes away from John Glenn International Airport. Taylor Station offers a great location, at an affordable price for general office users or plug and play medical office users.