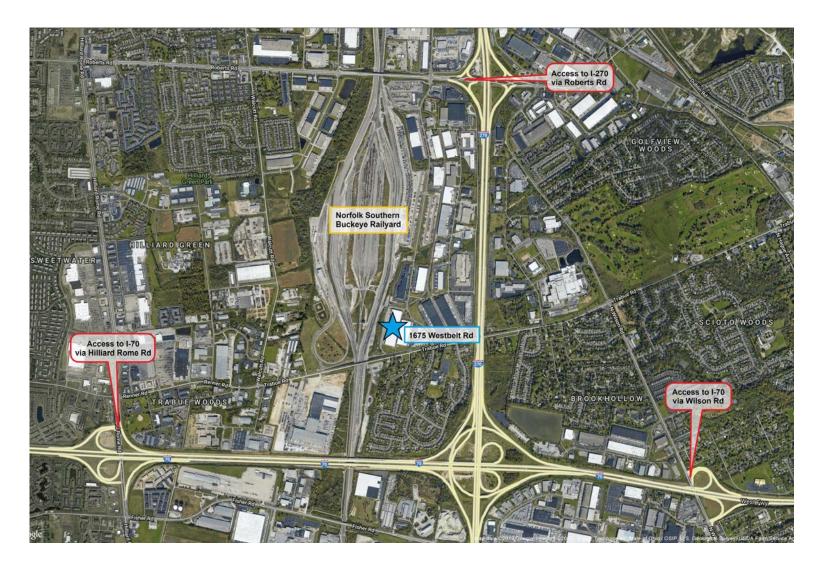

### **Aerial**

## 1675 Westbelt Drive > Industrial Space

New ownership. Planned improvements in 2020 including spec office, paint, and LED lighting throughout. The property offers easy access to I-70 and I-270 via Roberts Road in desirable Westbelt submarket.