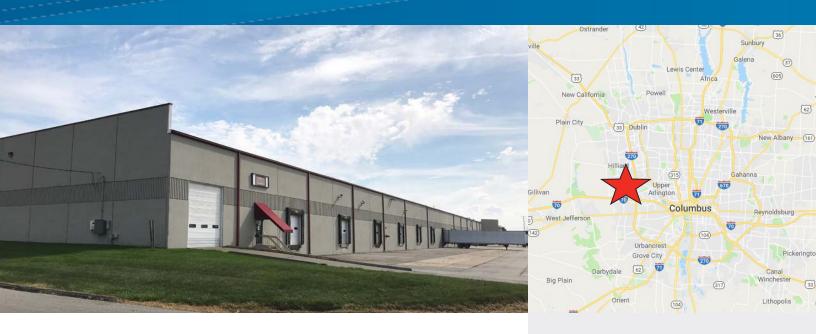

#### FOR LEASE > INDUSTRIAL SPACE

# 1675 Westbelt Drive

COLUMBUS, OH 43228

## 1675 Westbelt Drive > Industrial Space

New ownership. Planned improvements in 2020 including spec office, paint, and LED lighting throughout. The property offers easy access to I-70 and I-270 via Roberts Road in desirable Westbelt submarket.