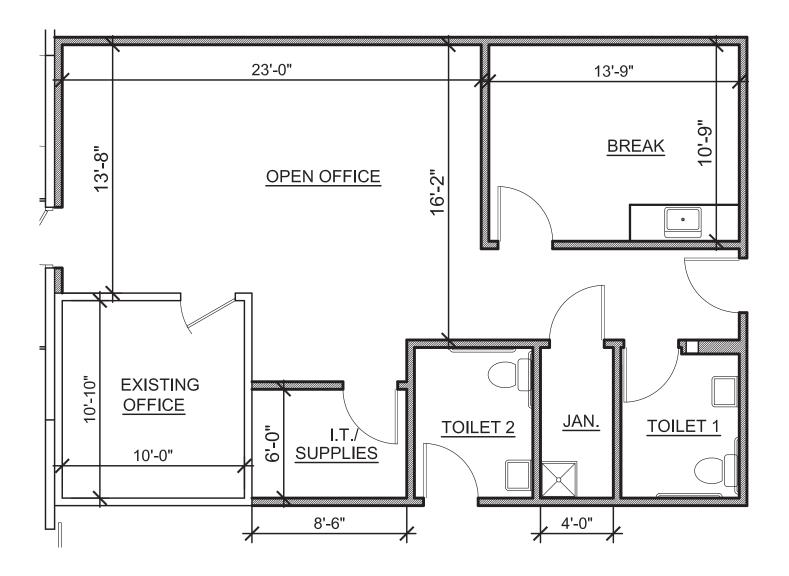

.com

Owned by:





sources believed reliable; however, Colliers International makes no guarantees, warranties, or representations as to the completeness or accuracy thereof. The presentation of this property is submitted subject to errors, omissions, change of price or conditions prior to sale or lease, or withdrawal without notice.

COLLIERS INTERNATIONAL GREATER COLUMBUS REGION

Two Miranova Place, Suite 900 Columbus, OH 43215 www.colliers.com

# Space Amenities

- > New spec office measuring 900 +/- SF
- > 6 dock doors (room to add 3 more)
- > 1 drive-in door (12'x14')
- > 24' clear height
- > 128' truck court
- > 35' x 40' column spacing
- > New owner in fall 2019 with planned upgrades
- > LED lighting
- > New paint on interior warehouse walls
- > Skylights





# Office Floor Plan





### **Aerial**