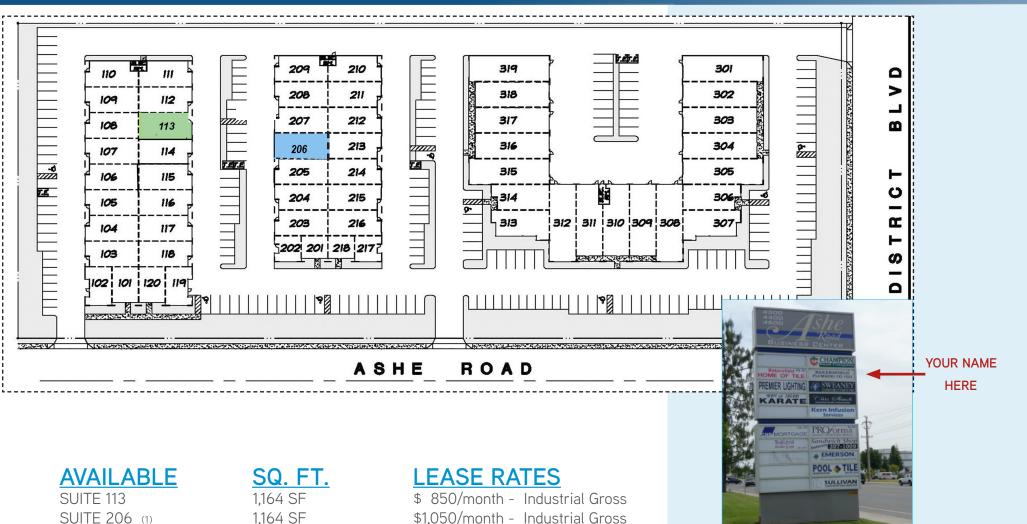

# FOR LEASE > OFFICE > WAREHOUSE > SHOWROOM ASHE ROAD BUSINESS CENTER SITE PLAN > AVAILABLE SUITES 4300, 4400, 4600 A

4300, 4400, 4600 Ashe Road, Bakersfield, CA 93301

1. Suite 206 is all office.