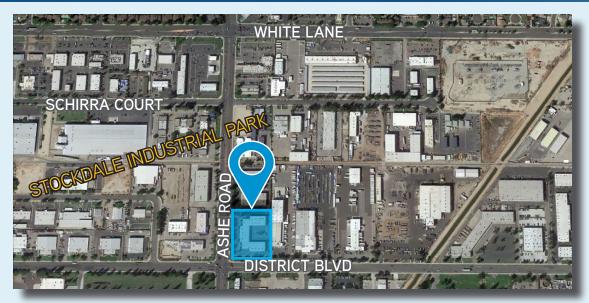

### **LOCATION**

**Ashe Road Business Center** is located on the northeast corner of Ashe Road and District Boulevard in the heart of the Stockdale Industrial Park in Southwest Bakersfield, California. This location provides easy access to Freeway 99, linking Los Angeles to the south and Fresno to the north.

# FOR LEASE > OFFICE > WAREHOUSE > SHOWROOM ASHE ROAD BUSINESS CENTER AERIAL MAP > LOCATION MAP 4300, 4400, 4600 Asi

4300, 4400, 4600 Ashe Road, Bakersfield, CA 93301