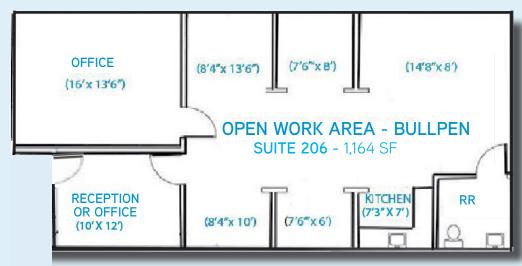

# FOR LEASE > OFFICE > WAREHOUSE > SHOWROOM ASHE ROAD BUSINESS CENTER FLOOR PLANS

4300, 4400, 4600 Ashe Road, Bakersfield, CA 93301

FLOOR PLANS
NOT TO SCALE

# FOR LEASE > OFFICE > WAREHOUSE > SHOWROOM ASHE ROAD BUSINESS CENTER SITE PLAN > AVAILABLE SUITES 4300, 4400, 4600 A

4300, 4400, 4600 Ashe Road, Bakersfield, CA 93301

1. Suite 206 is all office.