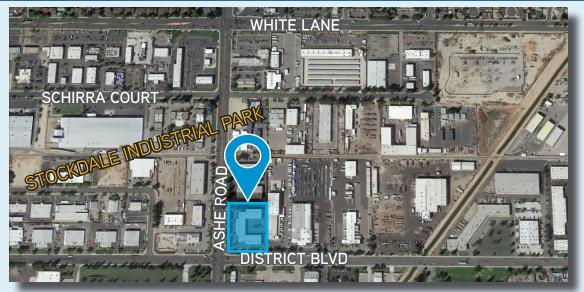

#### **LOCATION**

The subject property is located on the northeast corner of Ashe Road and District Boulevard in the heart of the Stockdale Industrial Park in Southwest Bakersfield, California. This location provides easy access to Freeway 99, linking Los Angeles to the south and Fresno to the north.

# OFFICE > WAREHOUSE > SHOWROOM AERIAL MAP / LOCATION MAP

4300, 4400, 4600 Ashe Road, Bakersfield, CA 93301