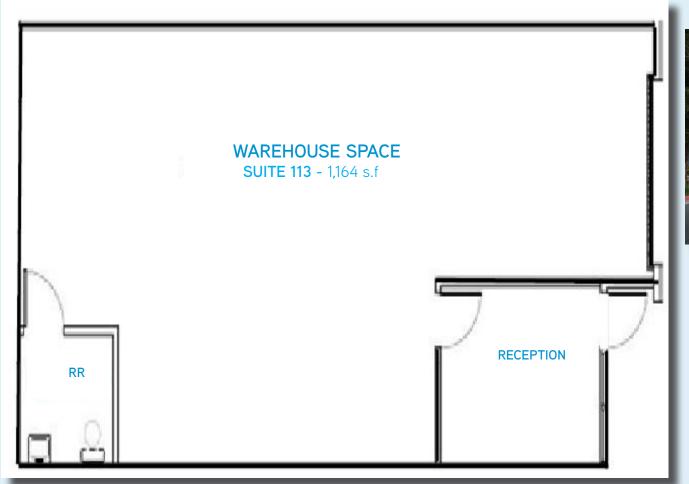

# OFFICE > WAREHOUSE > SHOWROOM FLOOR PLANS OF AVAILABLE SUITES

4300, 4400, 4600 Ashe Road, Bakersfield, CA 93301

WESLEY MCDONALD
661 631 3828
LICENSE NUMBER 01511739
wesley.mcdonald@colliers.com

CAMERON MAHONEY
661 631 3814
LICENSE NUMBER 01937802
cameron.mahoney@colliers.com

### OFFICE > WAREHOUSE > SHOWROOM SITE PLAN > AVAILABLE SUITES > LEASE RATES

4300, 4400, 4600 Ashe Road, Bakersfield, CA 93301

**AVAILABLE** SUITE 113 (1)

SQ. FT. 1.164 s.f.

LEASE RATES 850.00/month

This warehouse does not have HVAC