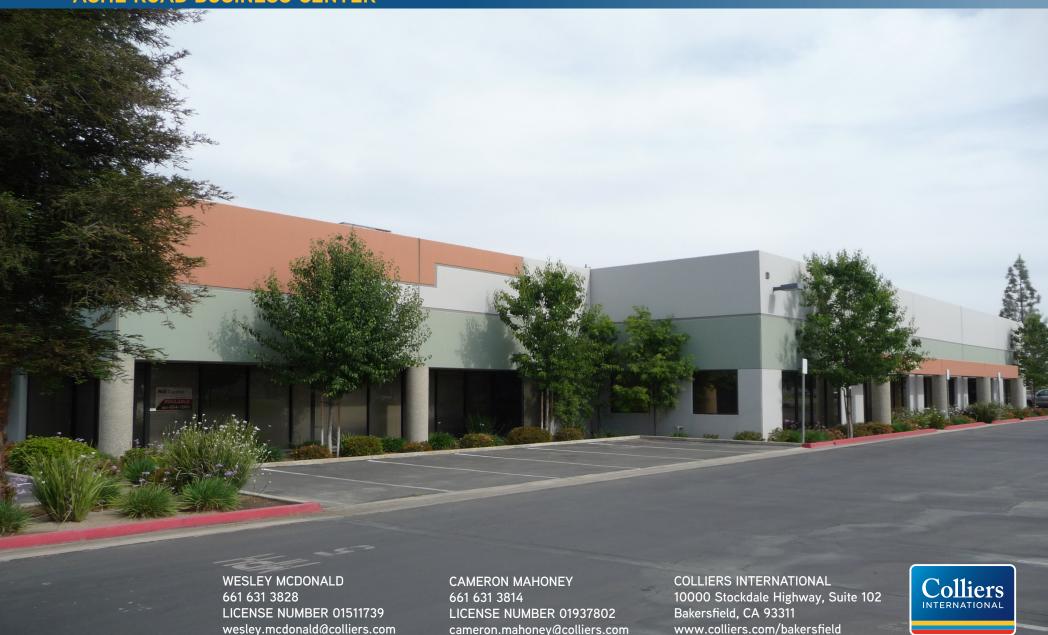

### FOR LEASE > OFFICE > WAREHOUSE > SHOWROOM

### 4300, 4400, 4600 ASHE ROAD, BAKERSFIELD, CA 93313

**ASHE ROAD BUSINESS CENTER** 

cameron.mahoney@colliers.com

## OFFICE > WAREHOUSE > SHOWROOM PROPERTY INFORMATION

4300, 4400, 4600 Ashe Road, Bakersfield, CA 93301

#### **LOCATION**

The subject property is located on the northeast corner of Ashe Road and District Boulevard in the heart of the Stockdale Industrial Park in Southwest Bakersfield, California. This location provides easy access to Freeway 99, linking Los Angeles to the south and Fresno to the north.

#### **DESCRIPTION**

- > Stockdale Industrial Park is a Multi-Tenant Business/Industrial Park
- > M-2 City of Bakersfield Zoning
- > 4.90 Acre Lot
- > APN #384-381-02
- > Concrete Tilt-Up Construction
- > High Visibility and Frontage on both Ashe Road and District Boulevard.
- > 12' x 14' Roll-Up Doors Available in Most Units
- > Separate Utilities
- > Professional Property Management