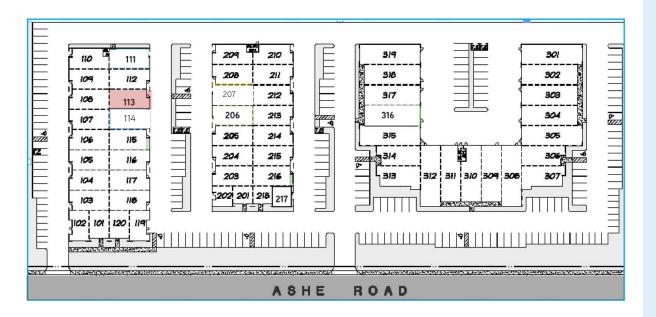

### OFFICE > WAREHOUSE > SHOWROOM SITE PLAN > AVAILABLE SUITES > LEASE RATES

4300, 4400, 4600 Ashe Road, Bakersfield, CA 93301

**AVAILABLE** SUITE 113 (1)

SQ. FT. 1.164 s.f.

LEASE RATES 850.00/month

This warehouse does not have HVAC