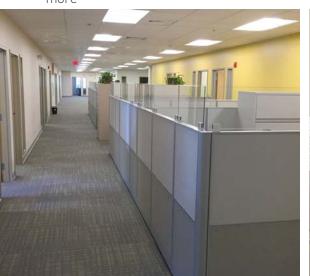

Zoning Office

Lease Rate \$18.95 modified gross

- > 5,000± to 13,000± SF on the 1st floor features a brand new glass entryway and can be customized to meet the new tenant's design specifications (pictures shown are from the tenant across the hall)
- > Great signage visible from Route 101
- > On-site fitness facility
- > Turnkey delivery available
- > Fully sprinklered and has passenger elevator
- > Office park neighbors include daycare, The Copper Door, Bedford Village Inn and more