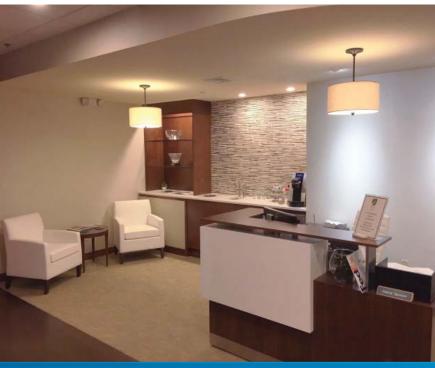

Zoning Office

Lease Rate \$18.95 modified gross

- > 5,000± to 13,000± SF on the 1st floor features a brand new glass entryway and can be customized to meet the new tenant's design specifications (pictures shown are from the tenant across the hall)
- > Great signage visible from Route 101
- > On-site fitness facility
- > Turnkey delivery available
- > Fully sprinklered and has passenger elevator
- > Office park neighbors include daycare, The Copper Door, Bedford Village Inn and more

## 1st Floor Plan & Sample Fit Up

43 CONSTITUTION DRIVE, BEDFORD, NH 03110