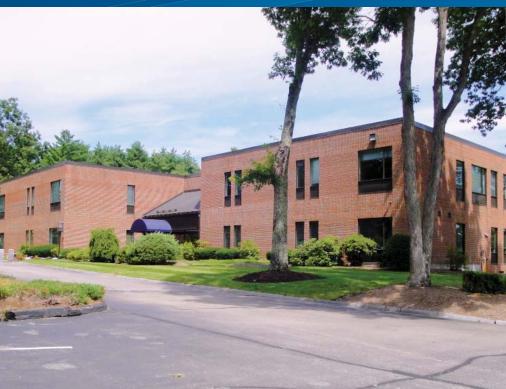

## Class A Office Space

43 CONSTITUTION DRIVE, BEDFORD, NH 03110

## Snapshot > Office Space

Building Type Office

Year Built 1985

Total Building SF 63,367±

Available SF 1st floor: 5.000± to 13.000±

Utilities Public water & sewer

Oil heat

Parking Ratio 5 per 1,000 SF