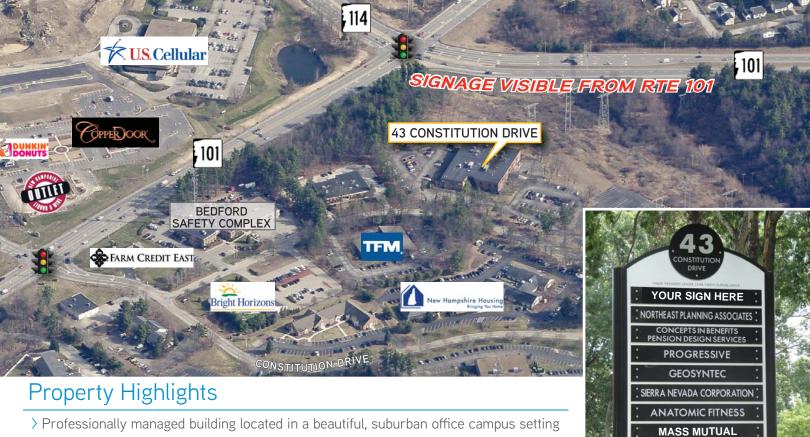

Zoning Office

Lease Rate \$18.95 modified gross

- > 5,000± to 13,000± SF on the 1st floor features a brand new glass entryway and can be customized to meet the new tenant's design specifications (pictures shown are from the tenant across the hall)
- > Great signage visible from Route 101
- > On-site fitness facility
- > Turnkey delivery available
- > Fully sprinklered and has passenger elevator
- > Office park neighbors include daycare, The Copper Door, Bedford Village Inn and more