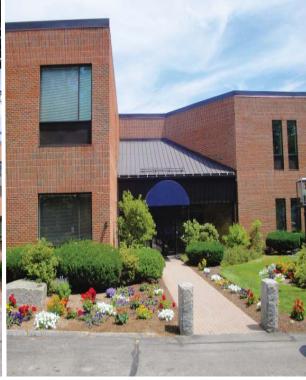

Zoning Office

Lease Rate \$18.95 modified gross

- > 5,000± to 13,000± SF on the 1st floor features a brand new glass entryway and can be customized to meet the new tenant's design specifications (pictures shown are from the tenant across the hall)
- > Great signage visible from Route 101
- > On-site fitness facility
- > Turnkey delivery available
- > Fully sprinklered and has passenger elevator
- > Office park neighbors include daycare, The Copper Door, Bedford Village Inn and more