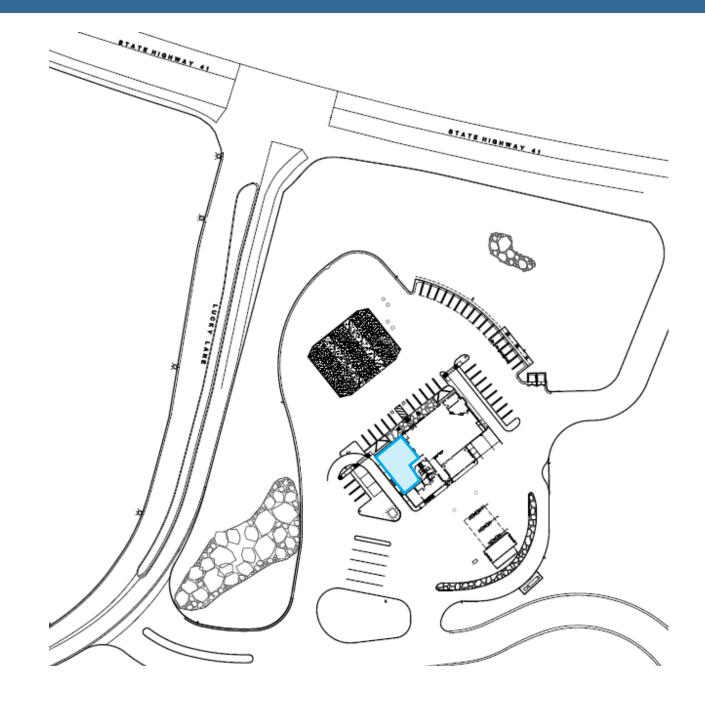

#### SITE PLAN

#### LOCATION

Located at the northeast corner of Highway 41 and Lucky Lane in Coarsegold, California

SIZE AVAILABLE 2,000 SF (with a drive-thru)

LEASE RATE \$2.00 PSF, per month

AVAILABILITY

Available Immediately