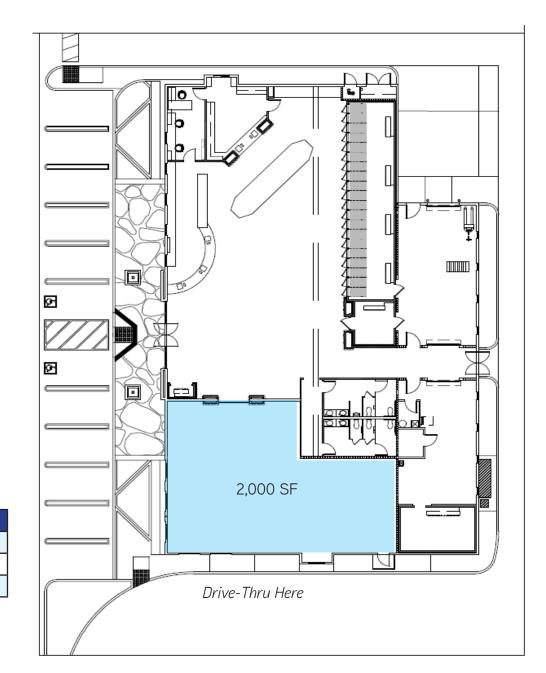

#### AERIAL

TED FELLNER | 559 256 2435 ted.fellner@colliers.com BRE #00977465 BRETT TODD | 559 256 2439 brett todd@colliers.com BRE #01912244 COLLIERS INTERNATIONAL 7485 N. PALM AVENUE, SUITE 110 FRESNO, CALIFORNIA 93711

#### LOCATION

Located at the northeast corner of Highway 41 and Lucky Lane in Coarsegold, California

SIZE AVAILABLE 2,000 SF (with a drive-thru)

LEASE RATE \$2.00 PSF, per month

AVAILABILITY

Available Immediately