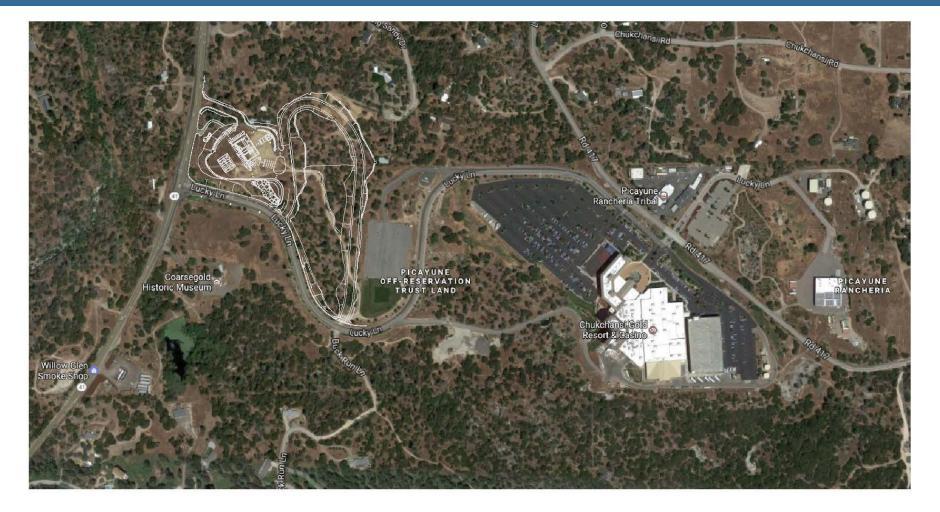

#### AERIAL

TED FELLNER | 559 256 2435 ted.fellner@colliers.com BRE #00977465 BRETT TODD | 559 256 2439 brett todd@colliers.com BRE #01912244 COLLIERS INTERNATIONAL 7485 N. PALM AVENUE, SUITE 110 FRESNO, CALIFORNIA 93711

#### AREA OVERVIEW

Coarsegold, California is situated on Yosemite Highway 41, between Fresno and Yosemite Valley. Yosemite National Park is the third-most visited national park in the country and boasts over 4 million visitors per year. The entire area is rich in historical landmarks, interesting places to sightsee, hike, shop or just spend quality time with family and friends. Chukchansi Gold Resort and Casino has served as a great stop for locals, vacationers and tourists since 2003.