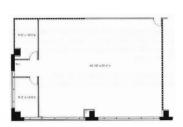

Proximity to DFW Airport

Outdoor Lounge with WiFi

Fitness Center

Suite 440: 2,791 SF

## Features & Amenities

\$26.50 + E

Furniture Available

Immediate Occupancy

Sublease Expires July 31, 2023

18 Person Workstations

10 Person Conference Room

4 Person Breakout Room