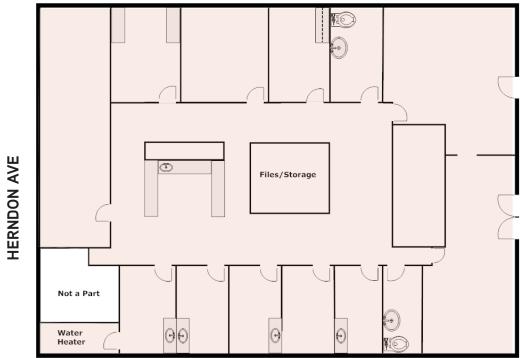

## **Building Amenities**

- > Herndon Avenue Exposure
- > Quick Access to Freeways 168 & 41
- Signage: Fascia signage available facing Herndon Avenue
- > Rental Rate: \$1.75 NNN, per sq. ft., per month
- > Approximately 2,207 SF
- > Tenant Improvement: Negotiable
- > Existing Medical Buildout including exam rooms, two (2) interior restrooms, break room, lab & waiting area.

## 7025 N. Chestnut Avenue, Fresno, CA

Floor Plan / Aerial

Floor Plan Not to Scale