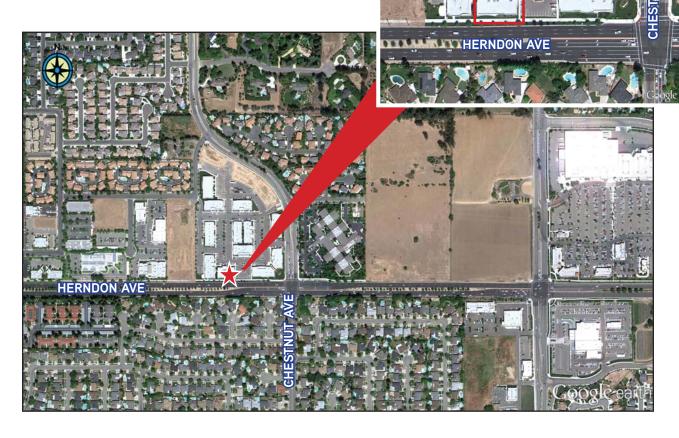

## **Property Summary**

Located near the northwest corner of Herndon and Chestnut Avenues facing Herndon Avenue. Restaurant, banking and shopping services are within close proximity. Building is centrally located between all major hospitals including Saint Agnes Medical Center, Kaiser Permanente, Fresno Heart Hospital and Clovis Community Hospital.

## 7025 N. Chestnut Avenue, Fresno, CA

Floor Plan / Aerial

Floor Plan Not to Scale