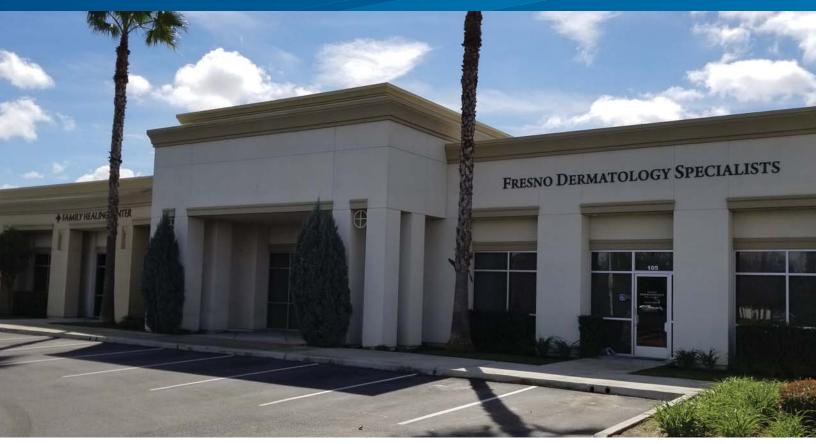

## 7025 N. Chestnut Ave., #104

FRESNO, CALIFORNIA

## **Property Summary**

Located near the northwest corner of Herndon and Chestnut Avenues facing Herndon Avenue. Restaurant, banking and shopping services are within close proximity. Building is centrally located between all major hospitals including Saint Agnes Medical Center, Kaiser Permanente, Fresno Heart Hospital and Clovis Community Hospital.

## **Building Amenities**

- > Herndon Avenue Exposure
- > Quick Access to Freeways 168 & 41
- Signage: Fascia signage available facing Herndon Avenue
- > Rental Rate: \$1.75 NNN, per sq. ft., per month
- > Approximately 2,207 SF
- > Tenant Improvement: Negotiable
- > Existing Medical Buildout including exam rooms, two (2) interior restrooms, break room, lab & waiting area.