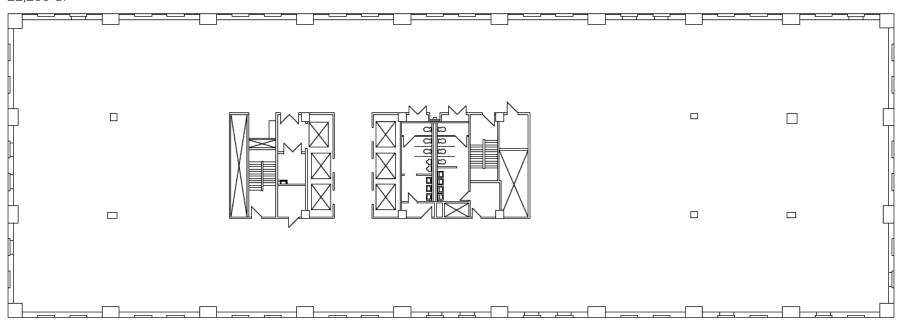

### **BUILDING SIZE**

477,772 SF

### LEASE RATE

Base Rent: \$11.00 - 12.00 / RSF

OPEX: \$10.00 / RSF (2017 estimate)

### **AVAILABILITY**

| SUITE 1000 | 20,909 SF |
|------------|-----------|
| SUITE 1230 | 1,134 SF  |
| SUITE 1300 | 7,264 SF  |
| SUITE 1500 | 6,252 SF  |
| SUITE 1560 | 958 SF    |
| SUITE 1600 | 22,250 SF |
| SUITE 1710 | 1,586 SF  |
| SUITE 1715 | 2,219 SF  |
| SUITE 1725 | 3,570 SF  |
| SUITE 1750 | 1,851 SF  |
| SUITE 1760 | 3,902 SF  |
| SUITE 1765 | 700 SF    |
| SUITE 1770 | 1,278 SF  |
| SUITE 1850 | 12,710 SF |
| TOTAL      | 86,583 SF |

### FLOOR PLATE

22,250 SF









## THE SKYWALK

The 1.75 mile skywalk system in downtown Milwaukee connects Chase tower to an abundance of shopping, dining, parking, hotels and conference space on both sides of the river.



























# FOR LEASE | CHASE TOWER



LYLE LANDOWSKI 414 278 6827 lyle.landowski@colliers.com BEN ANDERSON 414 278 6868 ben.anderson@collie<u>rs.com</u> BRANDON CIEBELL 414 982 6989 brandon.ciebell@colliers.com



COLLIERS INTERNATIONAL | 833 E. Michigan Street, Suite 500 | Milwaukee, WI 53202 | 414 276 9500 | www.colliers.com

This document/email has been prepared by Colliers International for advertising and general information only. Colliers International makes no guarantees, representations or warranties of any kind, expressed or implied, regarding the information including