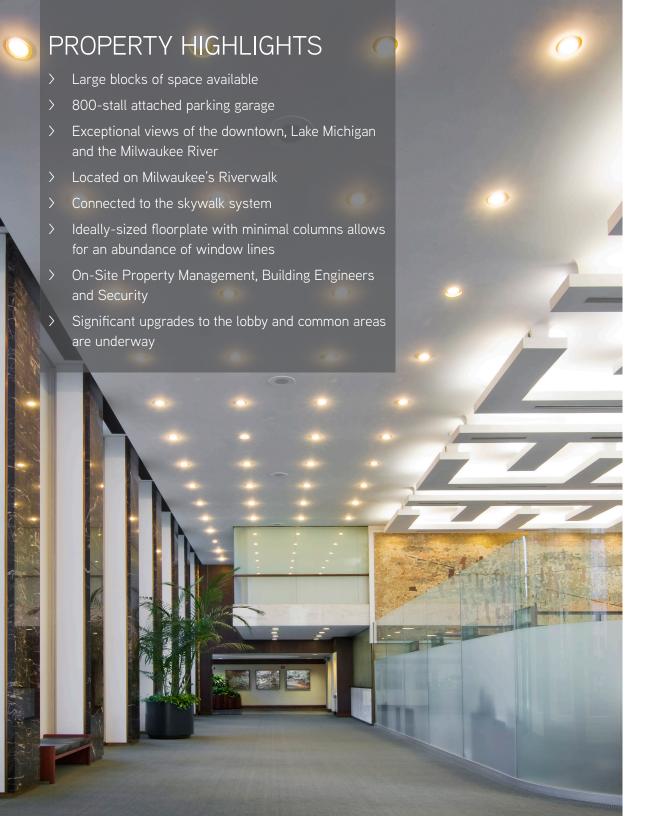

### **BUILDING SIZE**

477,772 SF

### LEASE RATE

Base Rent: \$11.00 - 12.00 / RSF

OPEX: \$10.00 / RSF (2017 estimate)

### **AVAILABILITY**

| SUITE 1000 | 20,909 SF |
|------------|-----------|
| SUITE 1230 | 1,134 SF  |
| SUITE 1300 | 7,264 SF  |
| SUITE 1500 | 6,252 SF  |
| SUITE 1560 | 958 SF    |
| SUITE 1600 | 22,250 SF |
| SUITE 1710 | 1,586 SF  |
| SUITE 1715 | 2,219 SF  |
| SUITE 1725 | 3,570 SF  |
| SUITE 1750 | 1,851 SF  |
| SUITE 1760 | 3,902 SF  |
| SUITE 1765 | 700 SF    |
| SUITE 1770 | 1,278 SF  |
| SUITE 1850 | 12,710 SF |
| TOTAL      | 86,583 SF |

### FLOOR PLATE

22,250 SF









## THE SKYWALK

The 1.75 mile skywalk system in downtown Milwaukee connects Chase tower to an abundance of shopping, dining, parking, hotels and conference space on both sides of the ri