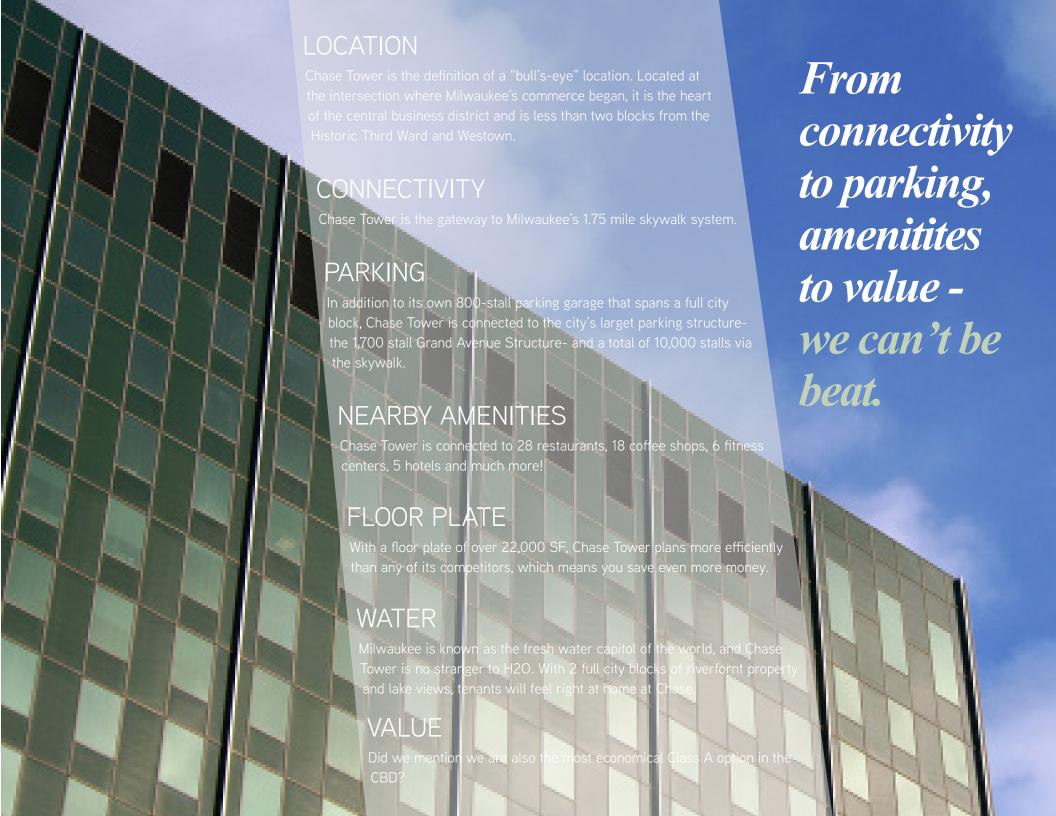

## THE SKYWALK

The 1.75 mile skywalk system in downtown Milwaukee connects Chase tower to an abundance of shopping, dining, parking, hotels and conference space on both sides of the river.