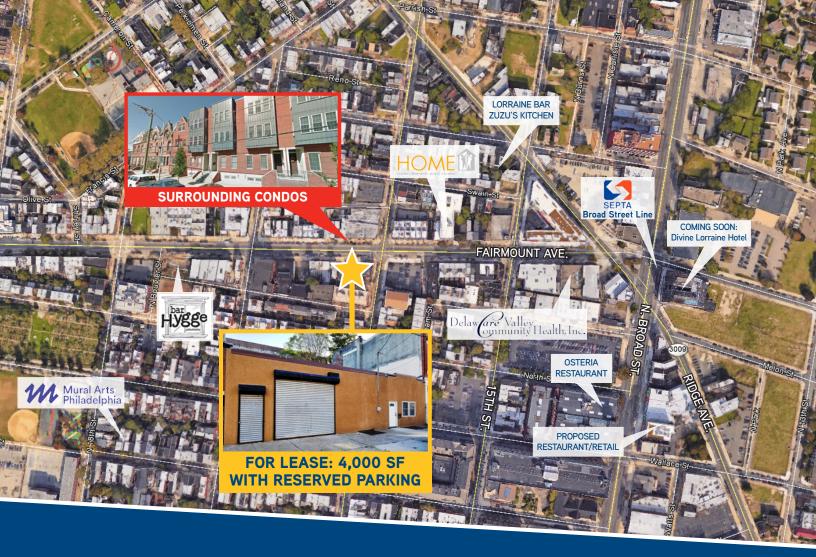

# FOR LEASE: 4,000 SF WITH RESERVED PARKING 1606-08 & 1618-22 Fairmount Avenue

# **PROPERTY FEATURES**

- > One-story building and lot fronting busy arterial Fairmount Avenue
- > Open floor plan on ground floor with steel overhead door
- > Neighboring the flourishing and ongoing North Broad Street development
- Excellent site in active neighborhood with proximity to major world renowned cultural attractions including the Philadelphia Art Museum, Rodin Museum, Barnes Museum, and The Franklin Institute
- Surrounded by apartments, condominiums, and restaurants with short walk to Fairmount Park, The Parkway and Center City
- > Zoning CMX-2 suited for many uses
- > Superb central location for quick access to I-76, I-676 and I-95