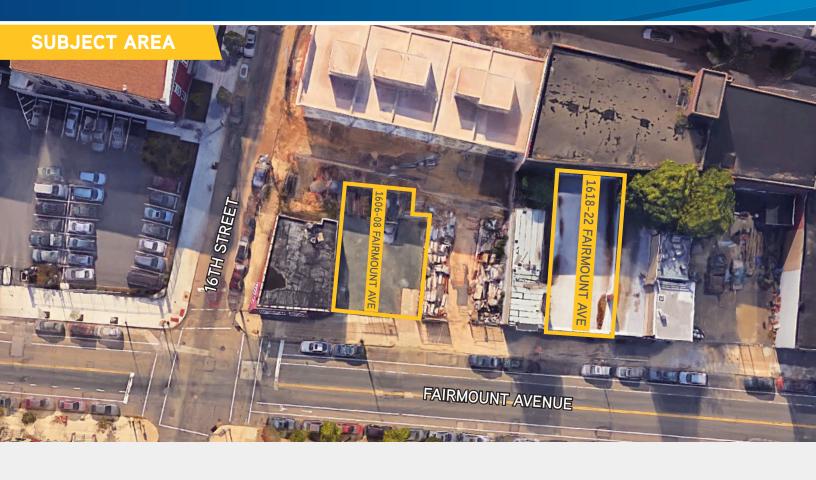

# FOR LEASE: 4,000 SF WITH RESERVED PARKING 1606-08 & 1618-22 Fairmount Avenue

# **PROPERTY FEATURES**

- > One-story building and lot fronting busy arterial Fairmount Avenue
- > Open floor plan on ground floor with steel overhead door
- > Neighboring the flourishing and ongoing North Broad Street development
- Excellent site in active neighborhood with proximity to major world renowned cultural attractions including the Philadelphia Art Museum, Rodin Museum, Barnes Museum, and The Franklin Institute
- Surrounded by apartments, condominiums, and restaurants with short walk to Fairmount Park, The Parkway and Center City
- > Zoning CMX-2 suited for many uses
- > Superb central location for quick access to I-76, I-676 and I-95