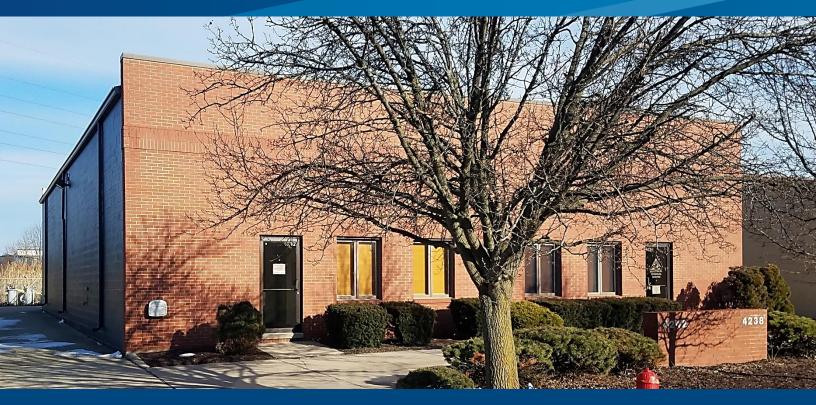

# FOR LEASE > INDUSTRIAL ROYAL OAK INDUSTRIAL

4242 EDGELAND AVENUE | ROYAL OAK, MI

### > PROPERTY HIGHLIGHTS

- 2,320 Total SF with 1,269 SF of Shop (Which Could Possibly Increase to 1,820 SF) and 1,051 SF of Office
- Separate Entrance and Address
- 15' Clear Height & 10' Overhead Door
- 10 Parking Spots
- Zoned General Industrial