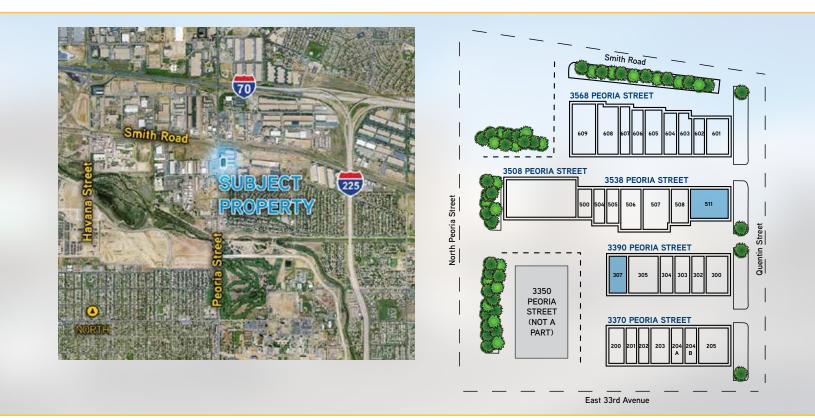

## **AVAILABILITY**

| UNIT | SIZE     | OFFICE | LOADING                              | AVAILABILITY |
|------|----------|--------|--------------------------------------|--------------|
| 307  | 1,962 SF | 610 SF | One (1) Dock High                    | 30 Days      |
| 511  | 7,709 SF | 40%    | One (1) Drive-In & One (1) Half Dock | Immediately  |