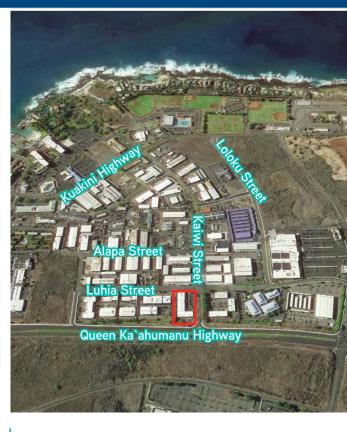

#### **Location Description**

This industrial property has great visibility right off Queen Ka'ahumanu Highway at the top of Kona's Old Industrial Area. Located at the corners of Queen Ka'ahumanu Highway, Kaiwi Street and Luhia Street.