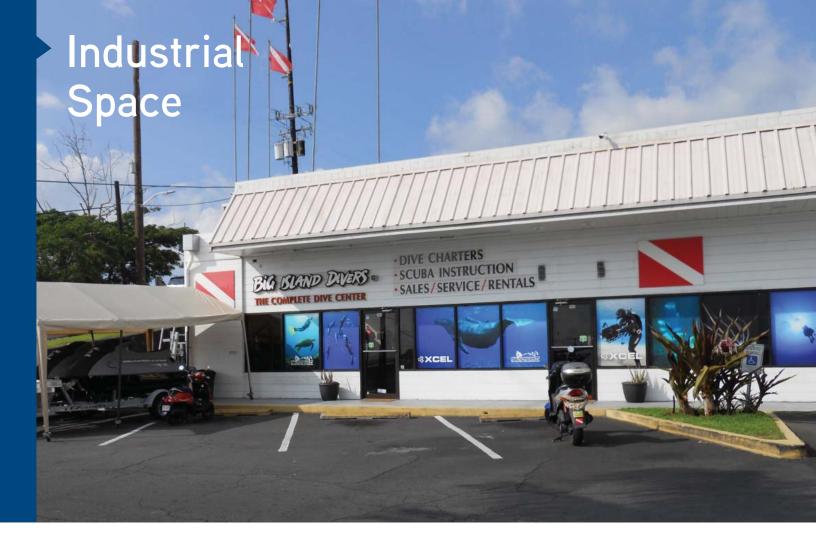

#### **Property Description**

This industrial property has several sizes of available spaces, some with restrooms and/or sinks inside the space. Neighboring tenants include Rent-A-Center and Big Island Divers, both with good customer traffic. There is easy access for your customers and clients with good parking available on site. Minutes from Kona International Airport.

### FOR LEASE > Industrial Space

| Legal Address:       | 74-5467 Kaiwi Street, Kailua-Kona, Hawaii 96740                                                                                                                                                                                                                                                                                                                     |
|----------------------|---------------------------------------------------------------------------------------------------------------------------------------------------------------------------------------------------------------------------------------------------------------------------------------------------------------------------------------------------------------------|
| Site Area:           | 1.73 acres                                                                                                                                                                                                                                                                                                                                                          |
| TMK:                 | 3-7-4-15-17                                                                                                                                                                                                                                                                                                                                                         |
| Zoning:              | MG-1a                                                                                                                                                                                                                                                                                                                                                               |
| Parking:             | In common with other tenants                                                                                                                                                                                                                                                                                                                                        |
| Term:                | Prefer 2 year minimum                                                                                                                                                                                                                                                                                                                                               |
| Total Building Size: | 24,194 SF                                                                                                                                                                                                                                                                                                                                                           |
| Rent:                | Negotiable                                                                                                                                                                                                                                                                                                                                                          |
| CAM:                 | \$.70 psf (estimated for 2017)                                                                                                                                                                                                                                                                                                                                      |
| Available Spaces:    | 1-4 627 SF<br>1-4A 1,068 SF<br>1-4B 1,275 SF<br>1-5 799 SF<br>3-11 1,050 SF<br>3-12 3,282 SF                                                                                                                                                                                                                                                                        |
| Features & Benefits: | <ul> <li>&gt; This industrial property is located at the top of Kona's old industrial area with visibility at the only 4 way stop in the old industrial area.</li> <li>&gt; Great access right off Queen Ka`ahumanu Highway at the corner of Kaiwi and Luhia.</li> <li>&gt; Range of vacant spaces with a must see to understand their charm and appeal.</li> </ul> |