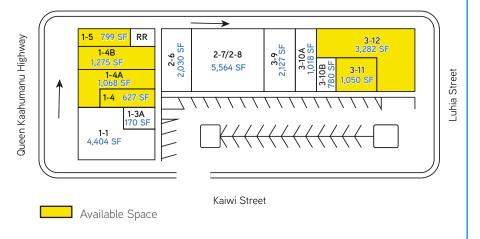

#### Site Plan

### FOR LEASE > Industrial Space

| Legal Address:       | 74-5467 Kaiwi Street, Kailua-Kona, Hawaii 96740                                                                                                                                                                                                                                                                                                                     |
|----------------------|---------------------------------------------------------------------------------------------------------------------------------------------------------------------------------------------------------------------------------------------------------------------------------------------------------------------------------------------------------------------|
| Site Area:           | 1.73 acres                                                                                                                                                                                                                                                                                                                                                          |
| TMK:                 | 3-7-4-15-17                                                                                                                                                                                                                                                                                                                                                         |
| Zoning:              | MG-1a                                                                                                                                                                                                                                                                                                                                                               |
| Parking:             | In common with other tenants                                                                                                                                                                                                                                                                                                                                        |
| Term:                | Prefer 2 year minimum                                                                                                                                                                                                                                                                                                                                               |
| Total Building Size: | 24,194 SF                                                                                                                                                                                                                                                                                                                                                           |
| Rent:                | Negotiable                                                                                                                                                                                                                                                                                                                                                          |
| CAM:                 | \$.70 psf (estimated for 2017)                                                                                                                                                                                                                                                                                                                                      |
| Available Spaces:    | 1-4 627 SF<br>1-4A 1,068 SF<br>1-4B 1,275 SF<br>1-5 799 SF<br>3-11 1,050 SF<br>3-12 3,282 SF                                                                                                                                                                                                                                                                        |
| Features & Benefits: | <ul> <li>&gt; This industrial property is located at the top of Kona's old industrial area with visibility at the only 4 way stop in the old industrial area.</li> <li>&gt; Great access right off Queen Ka`ahumanu Highway at the corner of Kaiwi and Luhia.</li> <li>&gt; Range of vacant spaces with a must see to understand their charm and appeal.</li> </ul> |