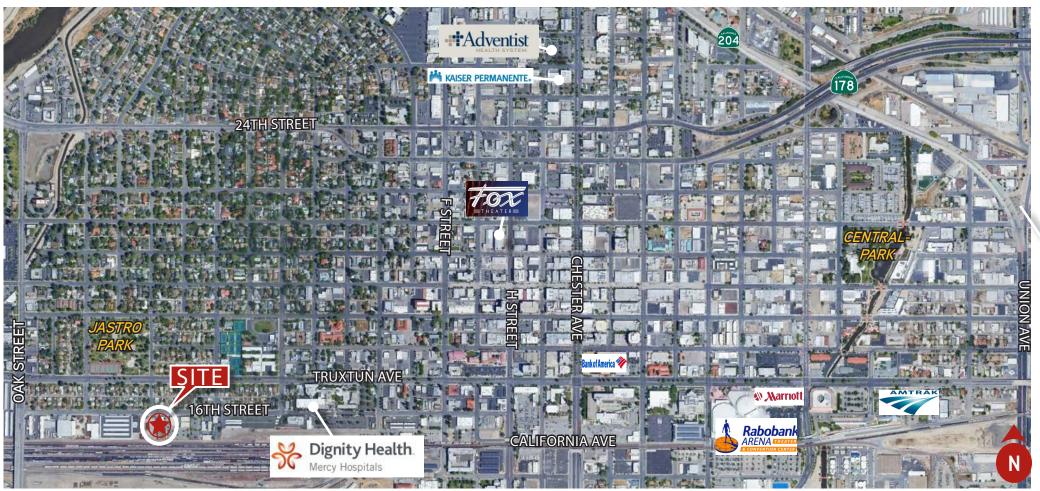

# FOR LEASE OR SALE MEDICAL OFFICE BUILDING & SURGERY CENTER AERIAL MAP

2725 16TH STREET, BAKERSFIELD, CA 93301