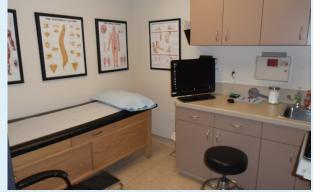

### **HIGHLIGHTS**

- > Freestanding, two-story medical office building and fully licensed and accredited surgery center
- > Total building size is approximately 6,576 SF
- > First Floor: Surgery Center area aproximately 2,139 SF and an Exam and Office area of approximately 2,761 SF
- > Second Floor: Approximately 1,676 SF and contains administrative offices and records storage
- > Building is part of a planned unit development with shared parking and common areas
- > New construction built in 2008
- > A rare, fully functional surgery center that is Joint Commission accredited and Medicare certified
- > The center performs pain management procedures, spine surgeries, and general orthopedic surgeries