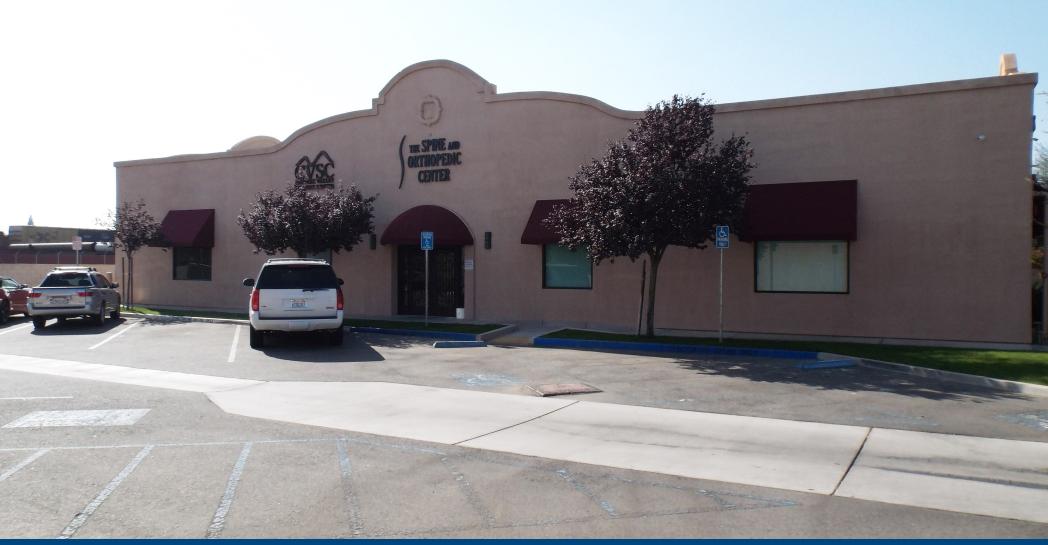

# FOR LEASE OR SALE MEDICAL OFFICE BUILDING & SURGERY CENTER PROPERTY INFORMATION

2725 16th Street is an approximately 6,575 square foot two-story, medical office building that includes a surgery center. This building is located in the Midtown Medical & Business Park, a planned commercial development, adjacent to Mercy Hospital and close to city and county offices, retail and professional businesses in the Downtown Bakersfield Medical/Office corridor of the Downtown Business District.

### **HIGHLIGHTS**

- > Freestanding, two-story medical office building and fully licensed and accredited surgery center
- > Total building size is approximately 6,576 SF
- > First Floor: Surgery Center area aproximately 2,139 SF and an Exam and Office area of approximately 2,761 SF
- > Second Floor: Approximately 1,676 SF and contains administrative offices and records storage
- > Building is part of a planned unit development with shared parking and common areas
- > New construction built in 2008
- > A rare, fully functional surgery center that is Joint Commission accredited and Medicare certified
- > The center performs pain management procedures, spine surgeries, and general orthopedic surgeries