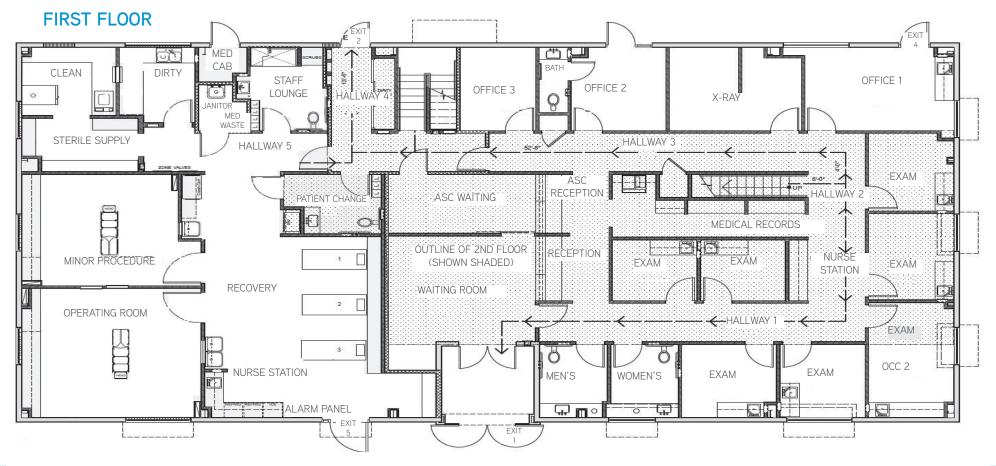

#### **AVAILABILITY**

Building Size: 6,575 SF two-story medical office building

First Floor: Surgery Center.....+/-2,139

Exam and Office area.....+/-2,761 SF

Second Floor: Administrative and Records storage......+/-1,676 SF

### **HIGHLIGHTS**

- > Freestanding, two-story medical office building and fully licensed and accredited surgery center
- > Total building size is approximately 6,576 SF
- > First Floor: Surgery Center area aproximately 2,139 SF and an Exam and Office area of approximately 2,761 SF
- > Second Floor: Approximately 1,676 SF and contains administrative offices and records storage
- > Building is part of a planned unit development with shared parking and common areas
- > New construction built in 2008
- > A rare, fully functional surgery center that is Joint Commission accredited and Medicare certified
- > The center performs pain management procedures, spine surgeries, and general orthopedic surgeries

# FOR LEASE OR SALE MEDICAL OFFICE BUILDING & SURGERY CENTER

**FLOOR PLANS** 

2725 16TH STREET, BAKERSFIELD, CA 93301

## FOR LEASE OR SALE MEDICAL OFFICE BUILDING & SURGERY CENTER

**FLOOR PLANS** 

2725 16TH STREET, BAKERSFIELD, CA 93301