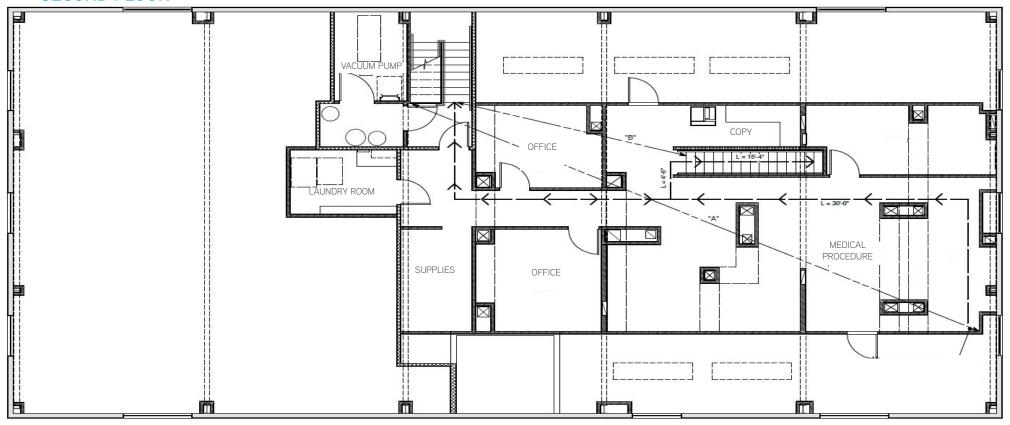

# FOR LEASE OR SALE MEDICAL OFFICE BUILDING & SURGERY CENTER

**FLOOR PLANS** 

2725 16TH STREET, BAKERSFIELD, CA 93301

## FOR LEASE OR SALE MEDICAL OFFICE BUILDING & SURGERY CENTER

**FLOOR PLANS** 

2725 16TH STREET, BAKERSFIELD, CA 93301

#### **AVAILABILITY**

Building Size: 6,575 SF two-story medical office building

First Floor: Surgery Center.....+/-2,139

Exam and Office area.....+/-2,761 SF

Second Floor: Administrative and Records storage......+/-1,676 SF