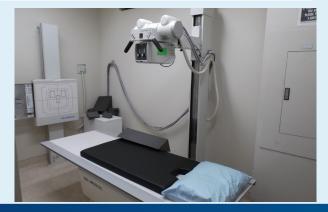

### **HIGHLIGHTS**

- > Freestanding, two-story medical office building and fully licensed and accredited surgery center
- > Total building size is approximately 6,576 SF
- > First Floor: Surgery Center area aproximately 2,139 SF and an Exam and Office area of approximately 2,761 SF
- > Second Floor: Approximately 1,676 SF and contains administrative offices and records storage
- > Building is part of a planned unit development with shared parking and common areas
- > New construction built in 2008
- > A rare, fully functional surgery center that is Joint Commission accredited and Medicare certified
- > The center performs pain management procedures, spine surgeries, and general orthopedic surgeries