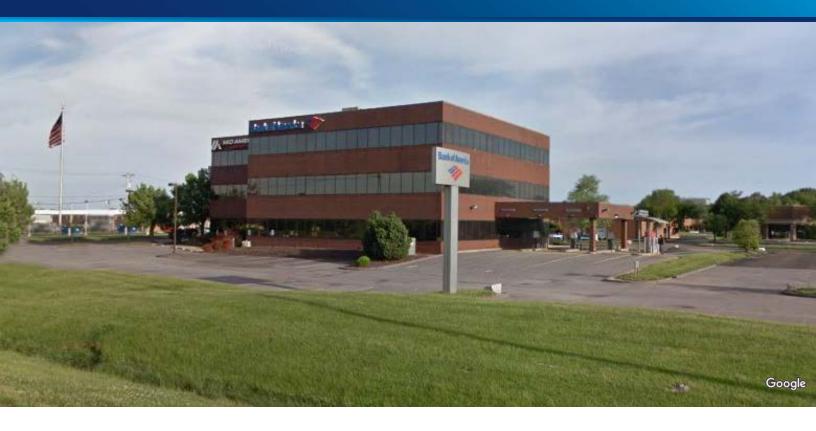

#### FOR LEASE > BANK SPACE & DRIVE-THRU

# 900 SOUTH HIGHWAY DRIVE

FENTON, MO 63026

### Property Highlights

- > 4,474 RSF bank space and drive-thru
- > Four drive-thru lanes
- > ATM
- > 4.83/1,000 SF parking ratio
- > Excellent I-44 visibility
- > Building signage available
- > LEASE RATE: \$23.50/SF, Full Service