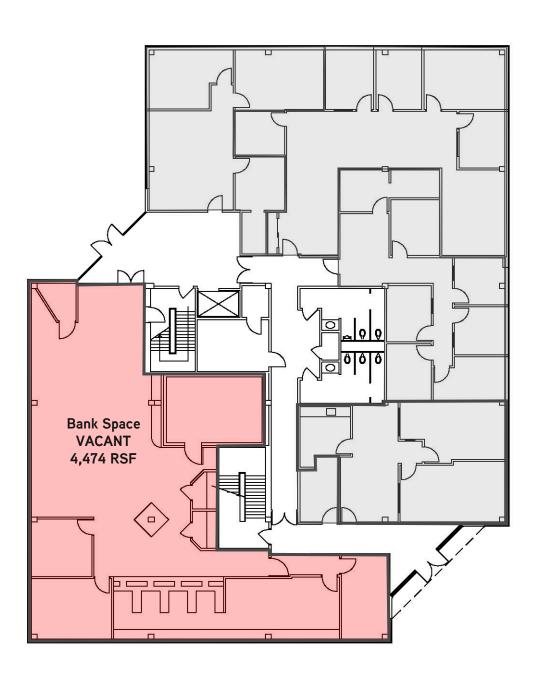

### Property Highlights

- > 4,474 RSF bank space and drive-thru
- > Four drive-thru lanes
- > ATM
- > 4.83/1,000 SF parking ratio
- > Excellent I-44 visibility
- > Building signage available
- > LEASE RATE: \$23.50/SF, Full Service