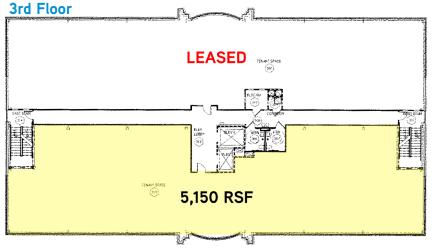

## Hermitage Medical Center > Floor Plans

### Site Features

- > 33,783 SF office and medical building
- Suite sizes range from 1,707 SF to 6,000 SF (possibly 12,000 SF)
- > Built in 2008
- > 5 Miles from Nashville International Airport
- > Generous TI allowance
- > Premier location and visibility
- > 1/2 Mile to Summit Hospital and I-40
- > Covered drive-thru patient drop off
- > 6/1,000 SF parking