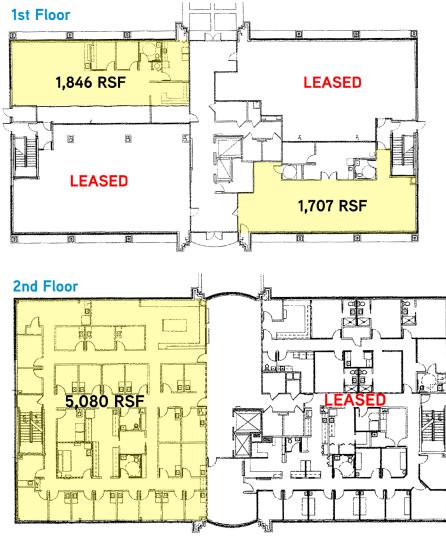

## Hermitage Medical Center > Floor Plans

### Site Features

- > 33,783 SF office and medical building
- Suite sizes range from 1,707 SF to 6,000 SF (possibly 12,000 SF)
- > Built in 2008
- > 5 Miles from Nashville International Airport
- > Generous TI allowance
- > Premier location and visibility
- > 1/2 Mile to Summit Hospital and I-40
- > Covered drive-thru patient drop off
- > 6/1,000 SF parking