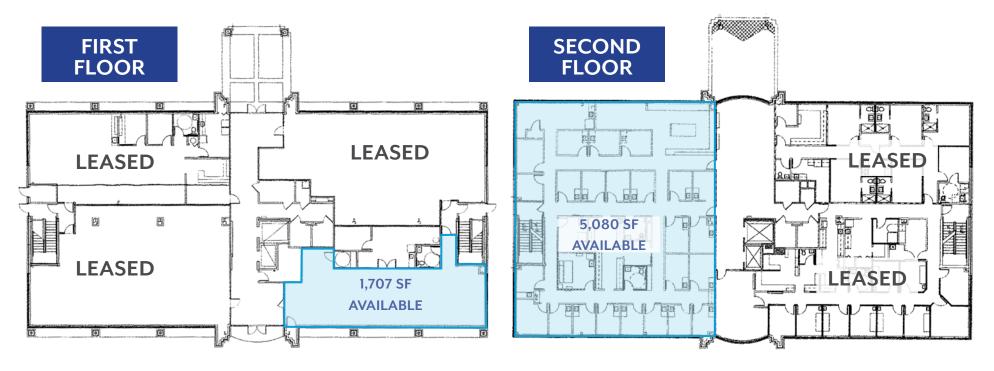

## PROPERTY HIGHLIGHTS

- > 33,783 SF medical office building
- > First Floor: 1,707 SF available
- Second Floor: 5,080 SF available
- > Third Floor: 2,249 SF and 5,150 SF available

- > Freestanding building built in 2008
- > 5 Miles from Nashville International Airport
- > Generous incentives
- > Premier location and visibility
- > 6/1,000 parking ratio