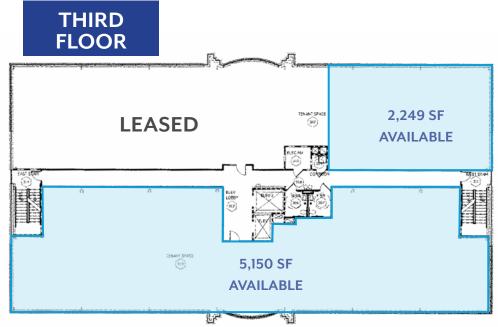

## PROPERTY HIGHLIGHTS

- > 33,783 SF medical office building
- > First Floor: 1,707 SF available
- Second Floor: 5,080 SF available
- > Third Floor: 2,249 SF and 5,150 SF available

- > Freestanding building built in 2008
- > 5 Miles from Nashville International Airport
- > Generous incentives
- > Premier location and visibility
- > 6/1,000 parking ratio