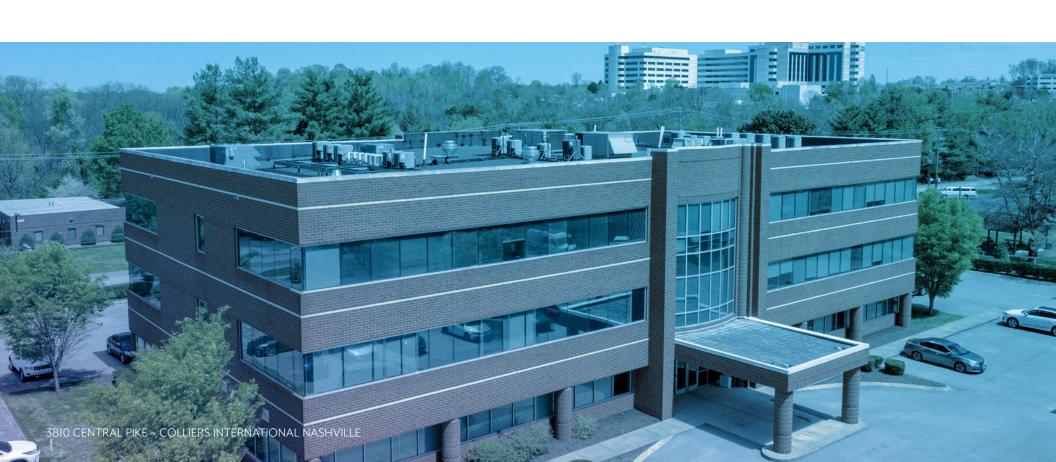

## PROPERTY HIGHLIGHTS

- > 33,783 SF medical office building
- > First Floor: 1,707 SF available
- Second Floor: 5,080 SF available
- > Third Floor: 2,249 SF and 5,150 SF available

- > Freestanding building built in 2008
- > 5 Miles from Nashville International Airport
- > Generous incentives
- > Premier location and visibility
- > 6/1,000 parking ratio