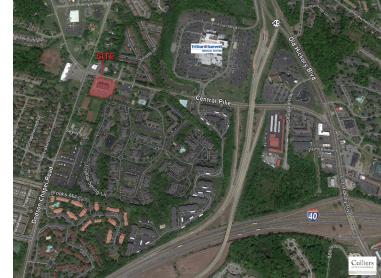

## Site Features

- > 33,783 SF office and medical building
- > Suite sizes range from 1,707 SF to 5,150 SF
- > Built in 2008
- > 5 Miles from Nashville International Airport
- > Generous TI allowance
- > Premier location and visibility
- > 1/2 Mile to Summit Hospital and I-40
- > Covered drive-thru patient drop off
- > 6/1,000 SF parking