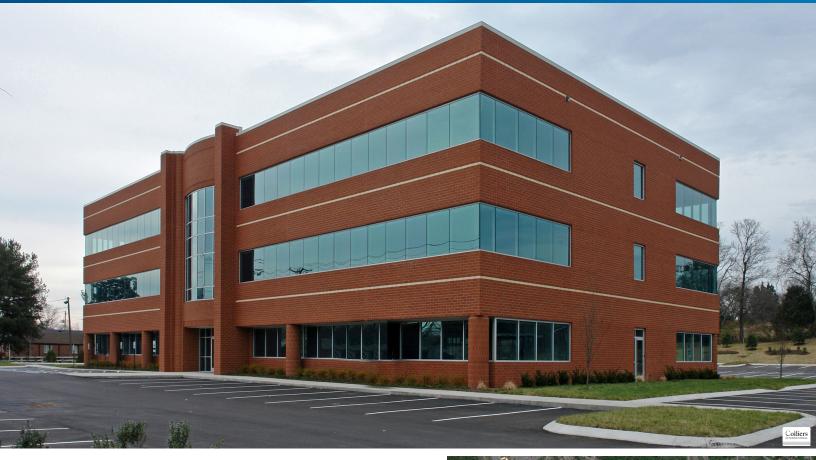

## Hermitage Medical Center

3810 CENTRAL PIKE, HERMITAGE, TN 37076

## Site Features

- > 33,783 SF office and medical building
- > Suite sizes range from 1,707 SF to 5,150 SF
- > Built in 2008
- > 5 Miles from Nashville International Airport
- > Generous TI allowance
- > Premier location and visibility
- > 1/2 Mile to Summit Hospital and I-40
- > Covered drive-thru patient drop off
- > 6/1,000 SF parking