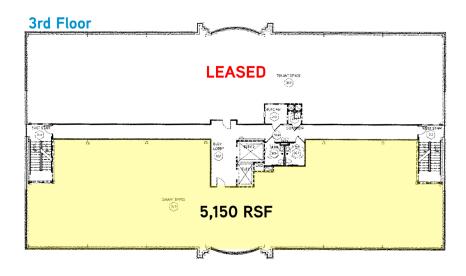

## Hermitage Medical Center > Floor Plans

## Site Features

- > 33,783 SF office and medical building
- > Suite sizes range from 1,707 SF to 5,150 SF
- > Built in 2008
- > 5 Miles from Nashville International Airport
- > Generous TI allowance
- > Premier location and visibility
- > 1/2 Mile to Summit Hospital and I-40
- > Covered drive-thru patient drop off
- > 6/1,000 SF parking