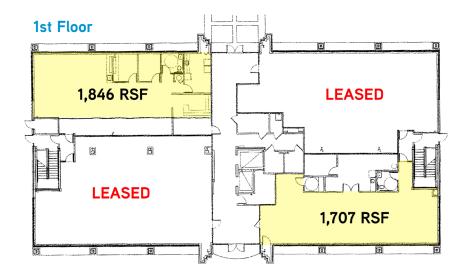

## Hermitage Medical Center > Floor Plans

## Site Features

- > 33,783 SF office and medical building
- > Suite sizes range from 1,707 SF to 5,150 SF
- > Built in 2008
- > 5 Miles from Nashville International Airport
- > Generous TI allowance
- > Premier location and visibility
- > 1/2 Mile to Summit Hospital and I-40
- > Covered drive-thru patient drop off
- > 6/1,000 SF parking