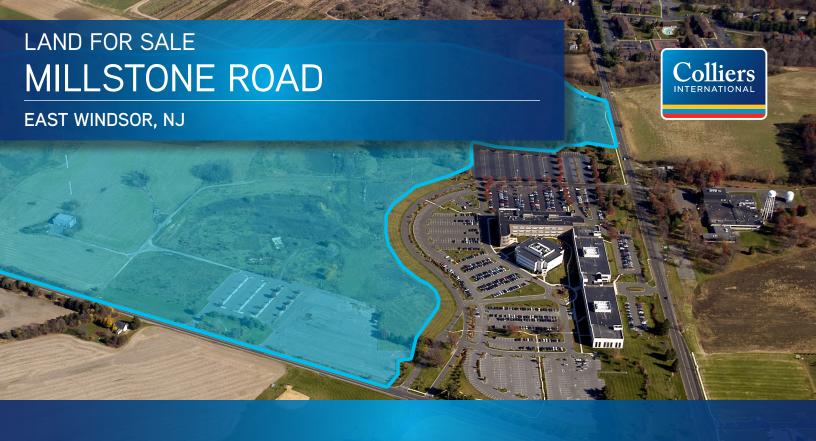

## Availability

- > Land for Sale:
  - 80 +/- Acres

## Location

- Zoned Research/Office
- > Located half way between New York & Philadelphia
- > Four miles from Exit 8 of the New Jersey Turnpike
- Easy access to Route 1, Route 130, NJ Turnpike and Princeton Junction Train Station