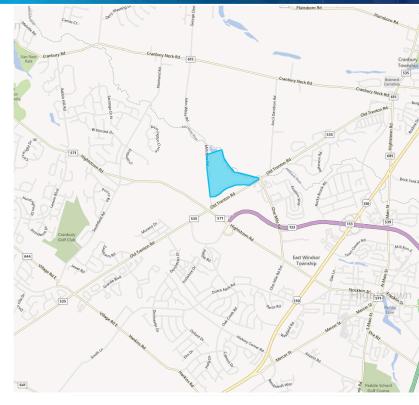

## Location

- Zoned Research/Office
- > Located half way between New York & Philadelphia
- > Four miles from Exit 8 of the New Jersey Turnpike
- Easy access to Route 1, Route 130, NJ Turnpike and Princeton Junction Train Station