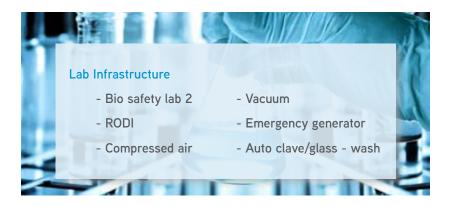

### **Property Specifications**

Availability: 6,528 SF Office (4th Floor)

Type: 40% Lab Space

**AVAILABLE IMMEDIATELY** 

Term: Through October 30, 2022

**Parking:** 1.16/1,000 SF

Class:

Year Built: 2000