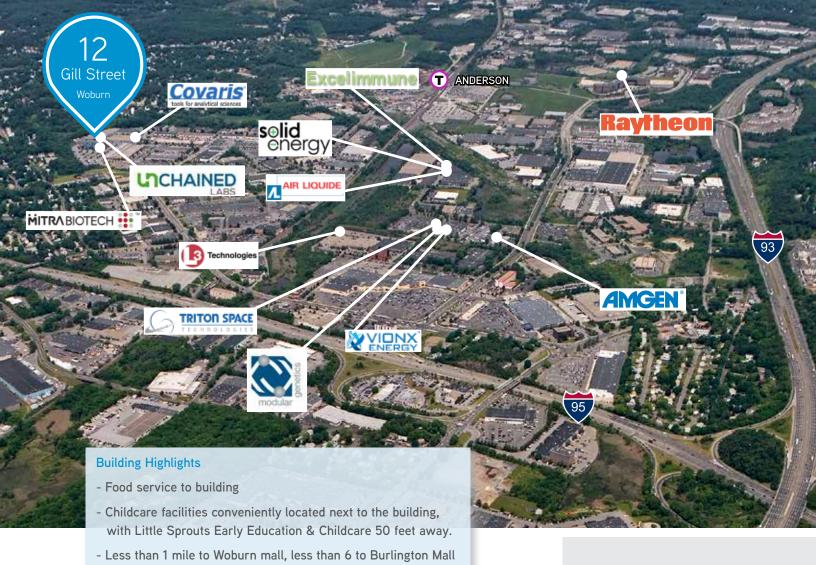

# 12 Gill Street, Suite 4200



Woburn, Massachusetts

## Lab Space Available For Sublease











### **Property Specifications**

Availability: 6,528 SF Office (4th Floor)

Type: 40% Lab Space

**AVAILABLE IMMEDIATELY** 

Term: Through October 30, 2022

**Parking:** 1.16/1,000 SF

Class:

Year Built: 2000

**Elevators:** 4 with Freight





# Reception Office 2 (CPT) Office 3 (CPT) (C

### Contact Us

**EVAN GALLAGHER** 617 330 8016 evan.gallagher@colliers.com

ALEXANDRA LANGER 617 330 8026 alexandra.langer@colliers.com

TIM ALLEN
617 330 8031
tim.allen@colliers.com

COLLIERS INTERNATIONAL 160 Federal Street BOSTON, MA 02110 www.colliers.com

This document has been prepared by Colliers International for advertising and general information only. Colliers International makes no guarantees, representations or warranties of any kind, expressed or implied, regarding the information including, but not limited to, warranties of content, accuracy and reliability. Any interested party should undertake their own inquiries as to the accuracy of the information. Colliers International excludes unequivocally all inferred or implied term