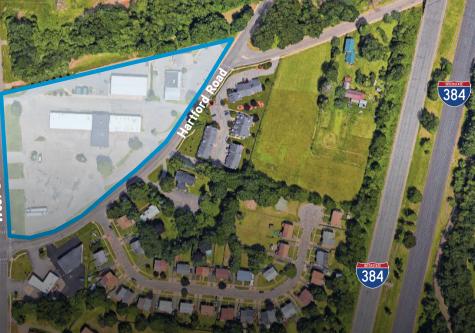

### 512 WEST CENTER STREET | MANCHESTER, CT 06040

512 West Center Street is a 23,970 SF single-story building situated on 4.38 acres in Manchester, CT. The building was originally built as a single line sales and service facility. The showroom area is located at the approximate center of the building with service areas to either side. This location has high traffic counts, including 60,700 VPD at I-384 and Bidwell Street.

### • Easy access to I-84 & I-384

- Signalized intersection
- General Business (GB) zoning