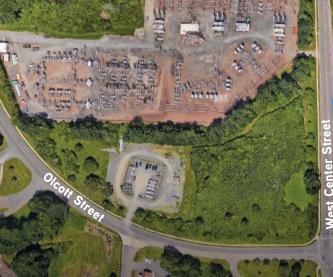

# Signalized intersection with 4 acre lot

### 512 WEST CENTER STREET | MANCHESTER, CT 06040

512 West Center Street is a 23,970 SF single-story building situated on 4.38 acres in Manchester, CT. The building was originally built as a single line sales and service facility. The showroom area is located at the approximate center of the building with service areas to either side. This location has high traffic counts, including 60,700 VPD at I-384 and Bidwell Street.

### TRAFFIC COUNTS

I-384 & Bidwell Street 60,700 VPD Spencer Street & Channing Drive 15,200 VPD Spencer Street & Pascal Lane 15,900 VPD

VIEW ONLINE 🜔

colliers.com/hartford

Contact us: